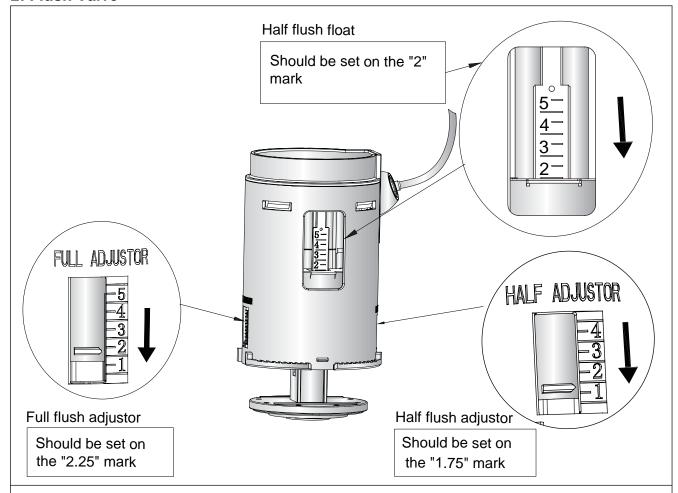

#### 2: Flush Valve

# Note:

The Flush Valve can be adjusted to suit the High Level Cistern - C5.

The valve is preset for 6L full flush and 3L half flush.

The above diagram indicates the correct setting for 4.5L full flush and 2.6L half flush.

For adjustment method, please refer to the installation instruction supplied with the cistern fittings.

1 - 1