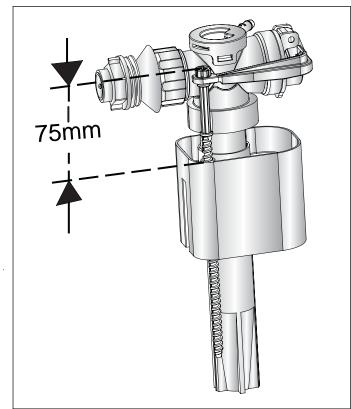

## 1: Inlet Valve

### Note:

The Inlet Valve can be adjusted to suit the High Level Cistern - C5.

The valve is preset for 6L full flush and 3L half flush.

The above diagram indicates the correct setting for 4.5L full flush and 2.6L half flush.

For adjustment method, please refer to the installation instruction supplied with the cistern fittings.