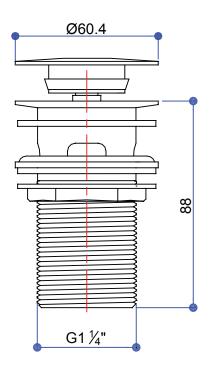

## INSTALLATION INSTRUCTIONS

# Click-Clack basin waste - W11

### **Important**

- We recommend that this product is installed by a qualified professional contractor. Such as a plumber who is certified by NVQ (National Vocational Qualification) or SNVQ (Scottish National Vocational Qualification) Level 3
- Please check this product immediately to ensure that it has not been damaged and is complete. Before installation, please make sure this product is the correct model and you have all the parts required for installation and using.
- Please read these instructions carefully and keep it for future reference.

### **Installation**

#### **Dimension**





#### **Maintenance**

We do NOT recommend you use any household cleaners to clean the product. Because these cleaners change substance or formula too frequently. The product should be always cleaned only with soapy water and rinsed with clean water and dried with a soft cloth.

1 - 1

Α