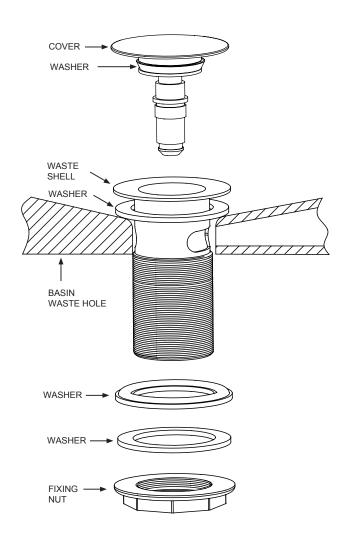

## INSTALLATION INSTRUCTIONS

# Click-Clack basin waste - W11

### **Important**

- We recommend that this product is installed by a qualified professional contractor. Such as a plumber who is certified by NVQ (National Vocational Qualification) or SNVQ (Scottish National Vocational Qualification) Level 3
- Please check this product immediately to ensure that it has not been damaged and is complete. Before installation, please make sure this product is the correct model and you have all the parts required for installation and using.
- Please read these instructions carefully and keep it for future reference.

### **Installation**

#### **Dimension**





#### **Maintenance**

We do NOT recommend you use any household cleaners to clean the product. Because these cleaners change substance or formula too frequently. The product should be always cleaned only with soapy water and rinsed with clean water and dried with a soft cloth.

1 - 1

Α