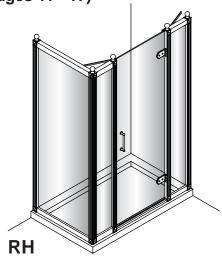

### Hinged Door and 2x Inline Panel (Pages 5 - 10)

Hinged Door and 2x Inline Panel with Side Panel (Pages 11 - 17)

Hinged Door and 2x Inline Panel Installation Complete

The hinged door is supplied for Right Handed installation. For Left Handed installation please loosen the hinges and reverse the glass as shown below.

### Hinged Door and Inline Panel with Side Panel (Pages 11 - 16)