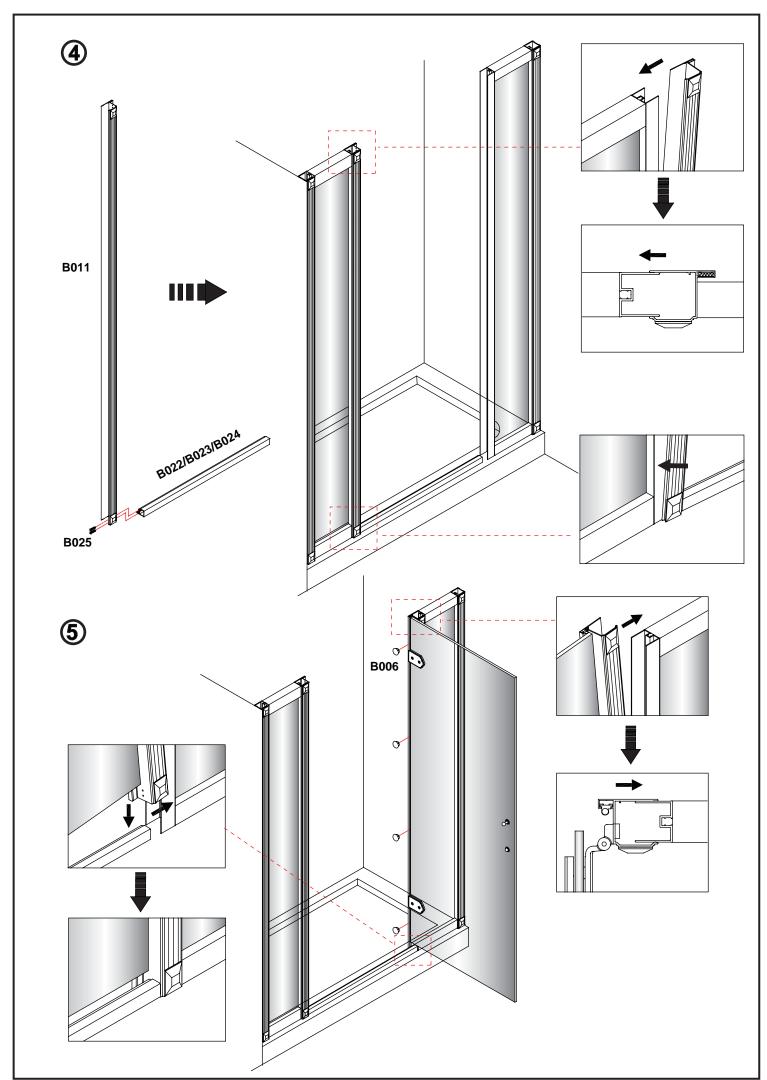

# 300 Inline panel - C16 400 Inline panel - C17

- PLEASE USE THESE INSTRUCTIONS FOR HINGED DOOR & 2x INLINE PANEL, OR HINGED DOOR, 2x INLINE PANEL & SIDE PANEL INSTALLATION.
- Check the contents of the pack carefully before installation.
- The tray MUST be installed level and fully sealed to the tiles.
- Handle with care. Impacts can damage both the glass and the frame.
- Check for any hidden pipes or cables before drilling holes in the wall.
- The enclosure is reversible: " door can be either left or right opening. "
  In the remainder of this manual the illustrations will only show the right hand installation.
  The parts marked "LH" or "RH" would be only suitable for the relative shower enclosure.
- The wall fixings supplied may not be suitable for your installation. You may need to source alternatives depending on the construction of the wall you are fixing to.

Α

200 Inline panel - C15 300 Inline panel - C16 400 Inline panel - C17

- PLEASE USE THESE INSTRUCTIONS FOR HINGED DOOR & INLINE PANEL, OR HINGED DOOR, INLINE PANEL & SIDE PANEL INSTALLATION.
- Check the contents of the pack carefully before installation.
- The tray MUST be installed level and fully sealed to the tiles.
- Handle with care. Impacts can damage both the glass and the frame.
- Check for any hidden pipes or cables before drilling holes in the wall.
- The enclosure is reversible: " door can be either left or right opening. "
  In the remainder of this manual the illustrations will only show the right hand installation.
  The parts marked "LH" or "RH" would be only suitable for the relative shower enclosure.
- The wall fixings supplied may not be suitable for your installation. You may need to source alternatives depending on the construction of the wall you are fixing to.