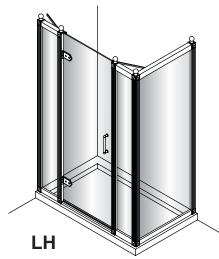

### Hinged Door and 2x Inline Panel (Pages 5 - 10)

Hinged Door and 2x Inline Panel with Side Panel (Pages 11 - 17)

Hinged Door and 2x Inline Panel Installation Complete

The hinged door is supplied for Right Handed installation. For Left Handed installation please loosen the hinges and reverse the glass as shown below.

### Hinged Door and Inline Panel with Side Panel (Pages 11 - 16)