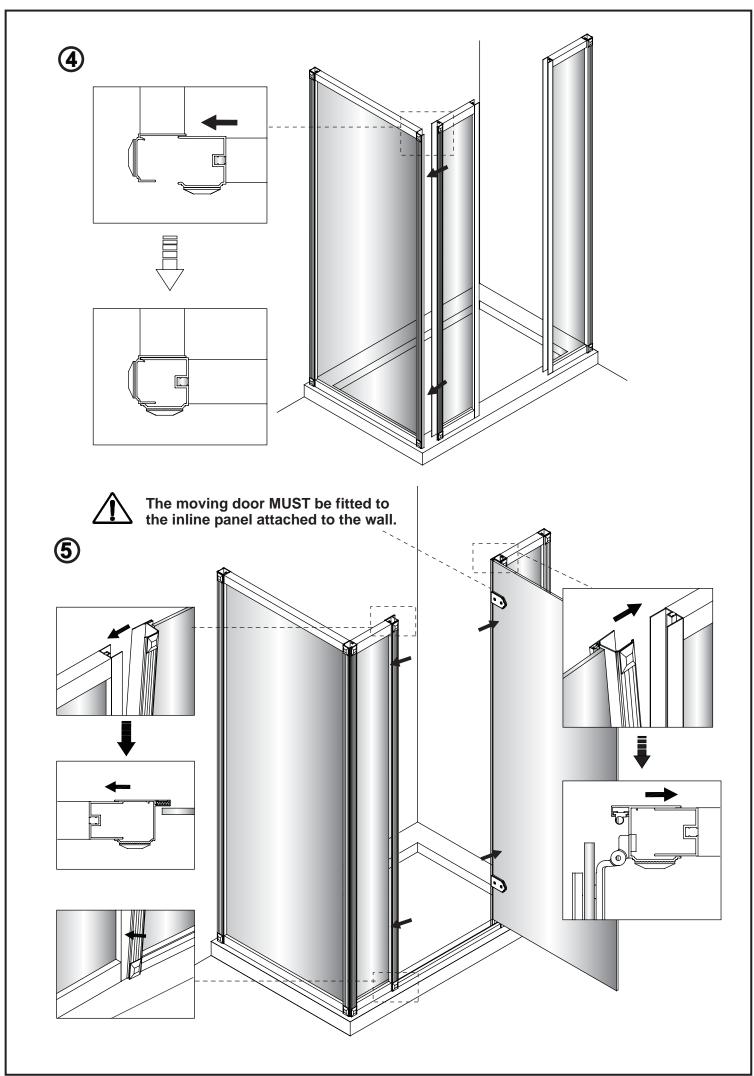

### Hinged Door and 2x Inline Panel (Pages 5 - 10)

Hinged Door and 2x Inline Panel with Side Panel (Pages 11 - 17)

Hinged Door and 2x Inline Panel Installation Complete

The hinged door is supplied for Right Handed installation. For Left Handed installation please loosen the hinges and reverse the glass as shown below.