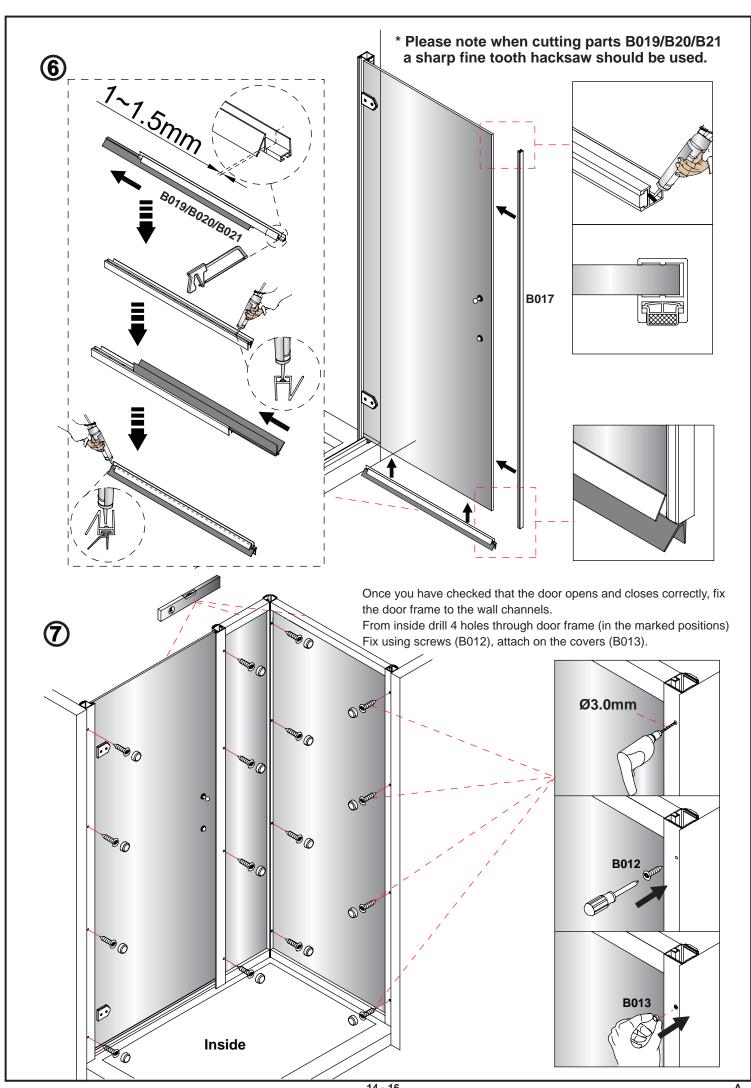

# 300 Inline panel - C16 400 Inline panel - C17

- PLEASE USE THESE INSTRUCTIONS FOR HINGED DOOR & 2x INLINE PANEL, OR HINGED DOOR, 2x INLINE PANEL & SIDE PANEL INSTALLATION.
- Check the contents of the pack carefully before installation.
- The tray MUST be installed level and fully sealed to the tiles.
- Handle with care. Impacts can damage both the glass and the frame.
- Check for any hidden pipes or cables before drilling holes in the wall.
- The enclosure is reversible: " door can be either left or right opening. "
  In the remainder of this manual the illustrations will only show the right hand installation.
  The parts marked "LH" or "RH" would be only suitable for the relative shower enclosure.
- The wall fixings supplied may not be suitable for your installation. You may need to source alternatives depending on the construction of the wall you are fixing to.

Α

200 Inline panel - C15 300 Inline panel - C16 400 Inline panel - C17

- PLEASE USE THESE INSTRUCTIONS FOR HINGED DOOR & INLINE PANEL, OR HINGED DOOR, INLINE PANEL & SIDE PANEL INSTALLATION.
- Check the contents of the pack carefully before installation.
- The tray MUST be installed level and fully sealed to the tiles.
- Handle with care. Impacts can damage both the glass and the frame.
- Check for any hidden pipes or cables before drilling holes in the wall.
- The enclosure is reversible: " door can be either left or right opening. "
  In the remainder of this manual the illustrations will only show the right hand installation.
  The parts marked "LH" or "RH" would be only suitable for the relative shower enclosure.
- The wall fixings supplied may not be suitable for your installation. You may need to source alternatives depending on the construction of the wall you are fixing to.