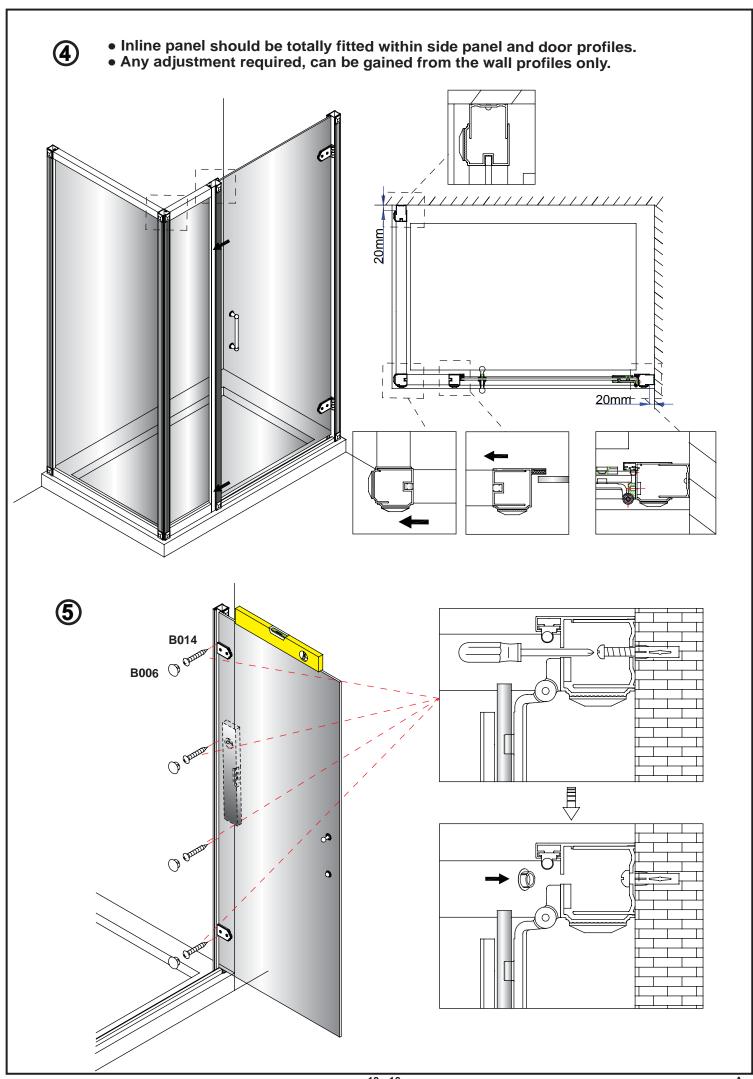

# 300 Inline panel - C16 400 Inline panel - C17

- PLEASE USE THESE INSTRUCTIONS FOR HINGED DOOR & 2x INLINE PANEL, OR HINGED DOOR, 2x INLINE PANEL & SIDE PANEL INSTALLATION.
- Check the contents of the pack carefully before installation.
- The tray MUST be installed level and fully sealed to the tiles.
- Handle with care. Impacts can damage both the glass and the frame.
- Check for any hidden pipes or cables before drilling holes in the wall.
- The enclosure is reversible: " door can be either left or right opening. "
  In the remainder of this manual the illustrations will only show the right hand installation.
  The parts marked "LH" or "RH" would be only suitable for the relative shower enclosure.
- The wall fixings supplied may not be suitable for your installation. You may need to source alternatives depending on the construction of the wall you are fixing to.

Α

200 Inline panel - C15 300 Inline panel - C16 400 Inline panel - C17

- PLEASE USE THESE INSTRUCTIONS FOR HINGED DOOR & INLINE PANEL, OR HINGED DOOR, INLINE PANEL & SIDE PANEL INSTALLATION.
- Check the contents of the pack carefully before installation.
- The tray MUST be installed level and fully sealed to the tiles.
- Handle with care. Impacts can damage both the glass and the frame.
- Check for any hidden pipes or cables before drilling holes in the wall.
- The enclosure is reversible: " door can be either left or right opening. "
  In the remainder of this manual the illustrations will only show the right hand installation.
  The parts marked "LH" or "RH" would be only suitable for the relative shower enclosure.
- The wall fixings supplied may not be suitable for your installation. You may need to source alternatives depending on the construction of the wall you are fixing to.