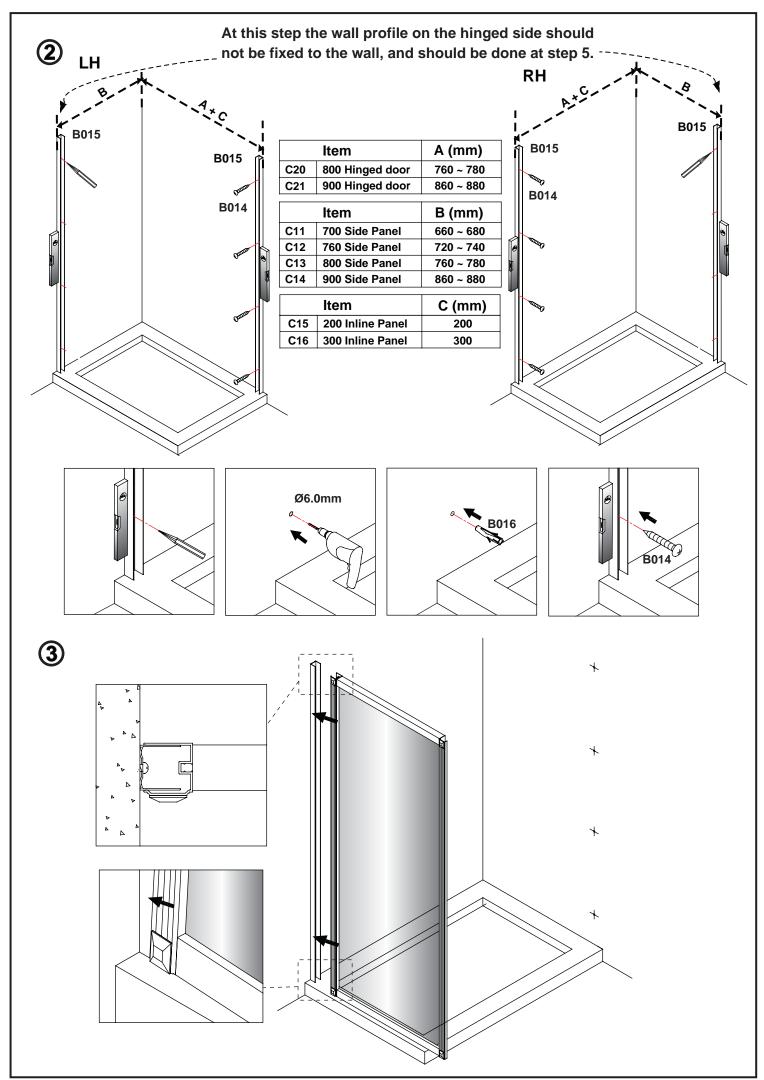

### Hinged Door and Inline Panel with Side Panel (Pages 11 - 16)

# 300 Inline panel - C16 400 Inline panel - C17

- PLEASE USE THESE INSTRUCTIONS FOR HINGED DOOR & 2x INLINE PANEL, OR HINGED DOOR, 2x INLINE PANEL & SIDE PANEL INSTALLATION.
- Check the contents of the pack carefully before installation.
- The tray MUST be installed level and fully sealed to the tiles.
- Handle with care. Impacts can damage both the glass and the frame.
- Check for any hidden pipes or cables before drilling holes in the wall.
- The enclosure is reversible: " door can be either left or right opening. "
  In the remainder of this manual the illustrations will only show the right hand installation.
  The parts marked "LH" or "RH" would be only suitable for the relative shower enclosure.
- The wall fixings supplied may not be suitable for your installation. You may need to source alternatives depending on the construction of the wall you are fixing to.

Α

200 Inline panel - C15 300 Inline panel - C16 400 Inline panel - C17

- PLEASE USE THESE INSTRUCTIONS FOR HINGED DOOR & INLINE PANEL, OR HINGED DOOR, INLINE PANEL & SIDE PANEL INSTALLATION.
- Check the contents of the pack carefully before installation.
- The tray MUST be installed level and fully sealed to the tiles.
- Handle with care. Impacts can damage both the glass and the frame.
- Check for any hidden pipes or cables before drilling holes in the wall.
- The enclosure is reversible: " door can be either left or right opening. "
  In the remainder of this manual the illustrations will only show the right hand installation.
  The parts marked "LH" or "RH" would be only suitable for the relative shower enclosure.
- The wall fixings supplied may not be suitable for your installation. You may need to source alternatives depending on the construction of the wall you are fixing to.