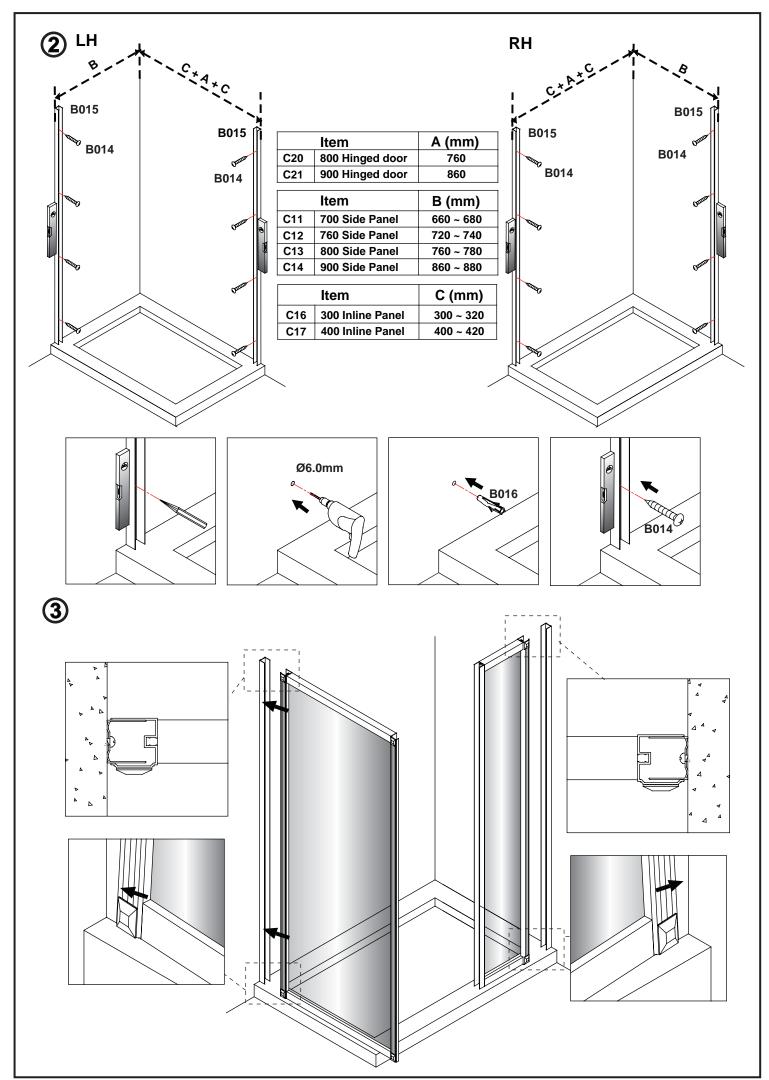

# 300 Inline panel - C16 400 Inline panel - C17

- PLEASE USE THESE INSTRUCTIONS FOR HINGED DOOR & 2x INLINE PANEL, OR HINGED DOOR, 2x INLINE PANEL & SIDE PANEL INSTALLATION.
- Check the contents of the pack carefully before installation.
- The tray MUST be installed level and fully sealed to the tiles.
- Handle with care. Impacts can damage both the glass and the frame.
- Check for any hidden pipes or cables before drilling holes in the wall.
- The enclosure is reversible: " door can be either left or right opening. "
  In the remainder of this manual the illustrations will only show the right hand installation.
  The parts marked "LH" or "RH" would be only suitable for the relative shower enclosure.
- The wall fixings supplied may not be suitable for your installation. You may need to source alternatives depending on the construction of the wall you are fixing to.

Α

200 Inline panel - C15 300 Inline panel - C16 400 Inline panel - C17

- PLEASE USE THESE INSTRUCTIONS FOR HINGED DOOR & INLINE PANEL, OR HINGED DOOR, INLINE PANEL & SIDE PANEL INSTALLATION.
- Check the contents of the pack carefully before installation.
- The tray MUST be installed level and fully sealed to the tiles.
- Handle with care. Impacts can damage both the glass and the frame.
- Check for any hidden pipes or cables before drilling holes in the wall.
- The enclosure is reversible: " door can be either left or right opening. "
  In the remainder of this manual the illustrations will only show the right hand installation.
  The parts marked "LH" or "RH" would be only suitable for the relative shower enclosure.
- The wall fixings supplied may not be suitable for your installation. You may need to source alternatives depending on the construction of the wall you are fixing to.