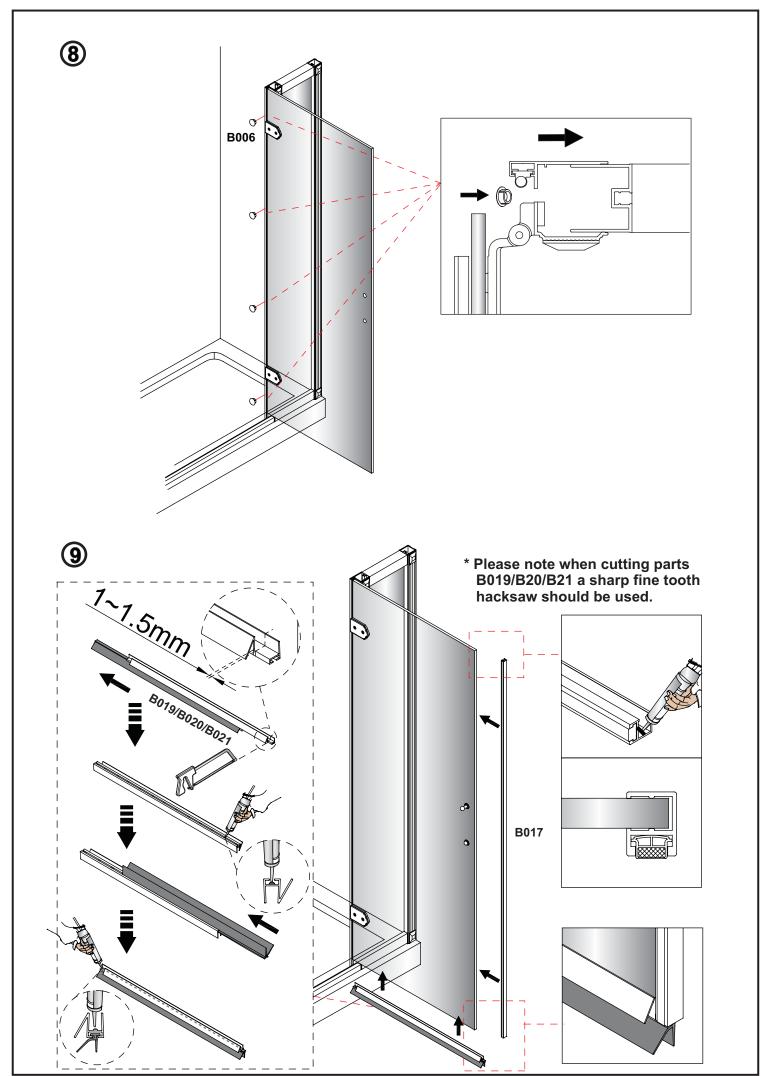

### Hinged Door and 2x Inline Panel (Pages 5 - 10)

Hinged Door and 2x Inline Panel with Side Panel (Pages 11 - 17)

Hinged Door and 2x Inline Panel Installation Complete

The hinged door is supplied for Right Handed installation. For Left Handed installation please loosen the hinges and reverse the glass as shown below.