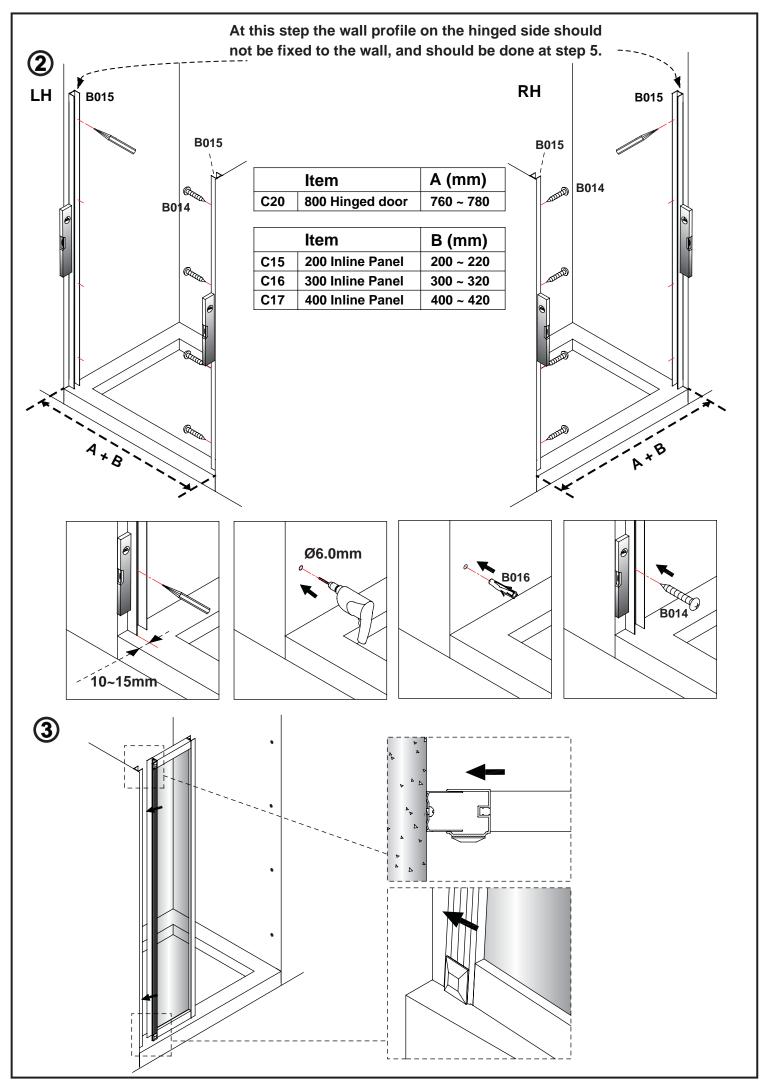

# 300 Inline panel - C16 400 Inline panel - C17

- PLEASE USE THESE INSTRUCTIONS FOR HINGED DOOR & 2x INLINE PANEL, OR HINGED DOOR, 2x INLINE PANEL & SIDE PANEL INSTALLATION.
- Check the contents of the pack carefully before installation.
- The tray MUST be installed level and fully sealed to the tiles.
- Handle with care. Impacts can damage both the glass and the frame.
- Check for any hidden pipes or cables before drilling holes in the wall.
- The enclosure is reversible: " door can be either left or right opening. "
  In the remainder of this manual the illustrations will only show the right hand installation.
  The parts marked "LH" or "RH" would be only suitable for the relative shower enclosure.
- The wall fixings supplied may not be suitable for your installation. You may need to source alternatives depending on the construction of the wall you are fixing to.

Α

200 Inline panel - C15 300 Inline panel - C16 400 Inline panel - C17

- PLEASE USE THESE INSTRUCTIONS FOR HINGED DOOR & INLINE PANEL, OR HINGED DOOR, INLINE PANEL & SIDE PANEL INSTALLATION.
- Check the contents of the pack carefully before installation.
- The tray MUST be installed level and fully sealed to the tiles.
- Handle with care. Impacts can damage both the glass and the frame.
- Check for any hidden pipes or cables before drilling holes in the wall.
- The enclosure is reversible: " door can be either left or right opening. "
  In the remainder of this manual the illustrations will only show the right hand installation.
  The parts marked "LH" or "RH" would be only suitable for the relative shower enclosure.
- The wall fixings supplied may not be suitable for your installation. You may need to source alternatives depending on the construction of the wall you are fixing to.