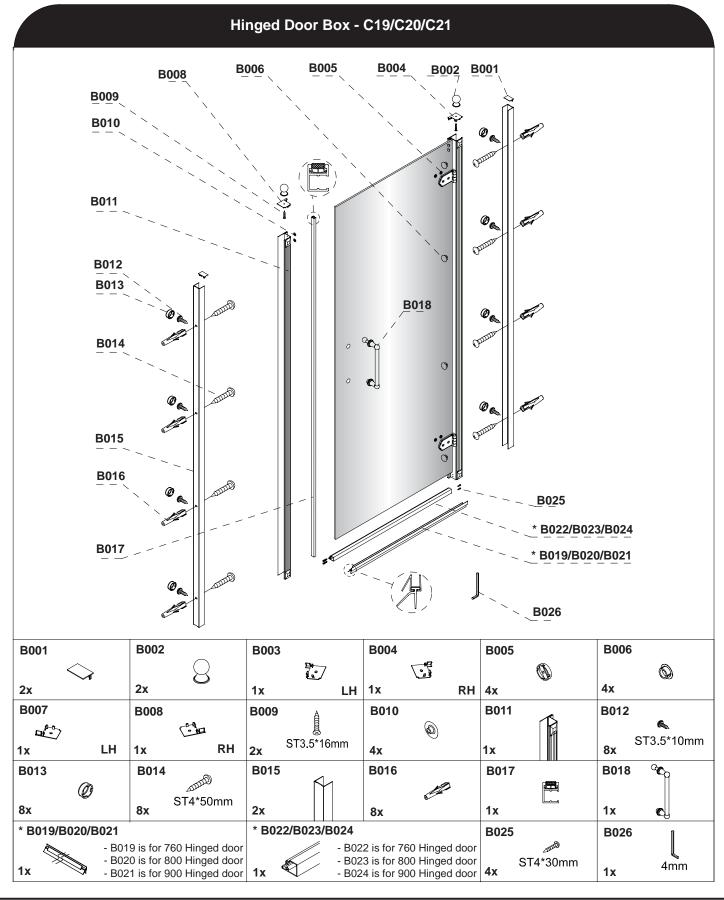

### Hinged Door and 2x Inline Panel (Pages 5 - 10)

Hinged Door and 2x Inline Panel with Side Panel (Pages 11 - 17)

Hinged Door and 2x Inline Panel Installation Complete

The hinged door is supplied for Right Handed installation. For Left Handed installation please loosen the hinges and reverse the glass as shown below.