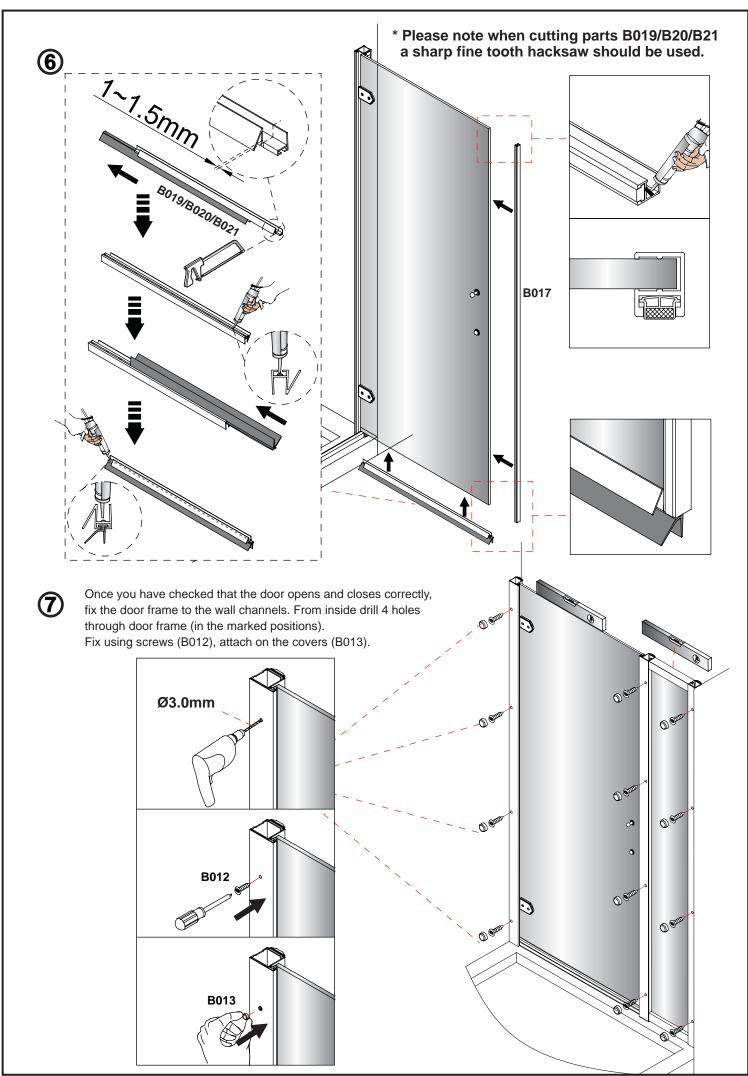

les before drilling holes in the wall.
- The enclosure is reversible: " door can be either left or right opening. "
  In the remainder of this manual the illustrations will only show the right hand installation.
  The parts marked "LH" or "RH" would be only suitable for the relative shower enclosure.
- The wall fixings supplied may not be suitable for your installation. You may need to source alternatives depending on the construction of the wall you are fixing to.

#### Care and Cleaning:

- Do not use solvents or abrasive material or chemicals to clean the enclosure.
- Only clean using soapy water and a soft cloth, rinse thoroughly afterwards.

### Hinged Door and Inline Panel (Pages 5 - 10)





### Hinged Door and Inline Panel with Side Panel (Pages 11 - 16)