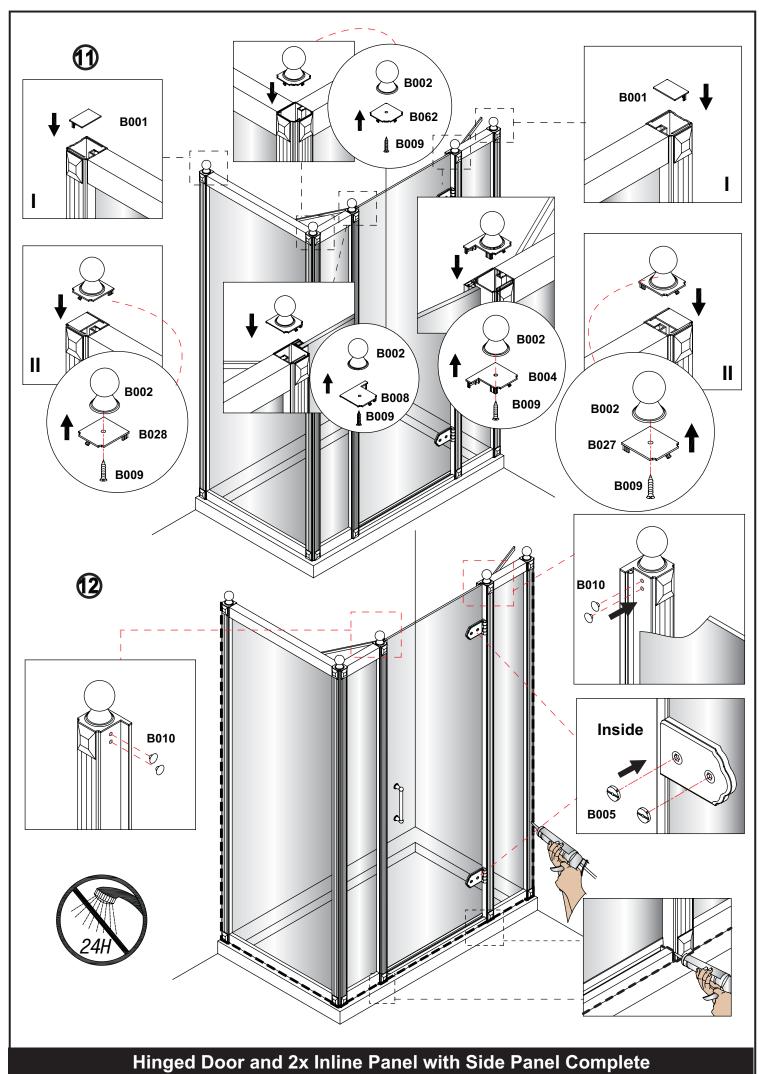

### Hinged Door and 2x Inline Panel (Pages 5 - 10)

Hinged Door and 2x Inline Panel with Side Panel (Pages 11 - 17)

Hinged Door and 2x Inline Panel Installation Complete

The hinged door is supplied for Right Handed installation. For Left Handed installation please loosen the hinges and reverse the glass as shown below.

### Hinged Door and Inline Panel with Side Panel (Pages 11 - 16)