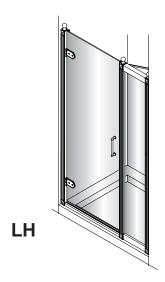

### Hinged Door and 2x Inline Panel (Pages 5 - 10)

Hinged Door and 2x Inline Panel with Side Panel (Pages 11 - 17)

Hinged Door and 2x Inline Panel Installation Complete

The hinged door is supplied for Right Handed installation. For Left Handed installation please loosen the hinges and reverse the glass as shown below.

### Hinged Door and Inline Panel with Side Panel (Pages 11 - 16)