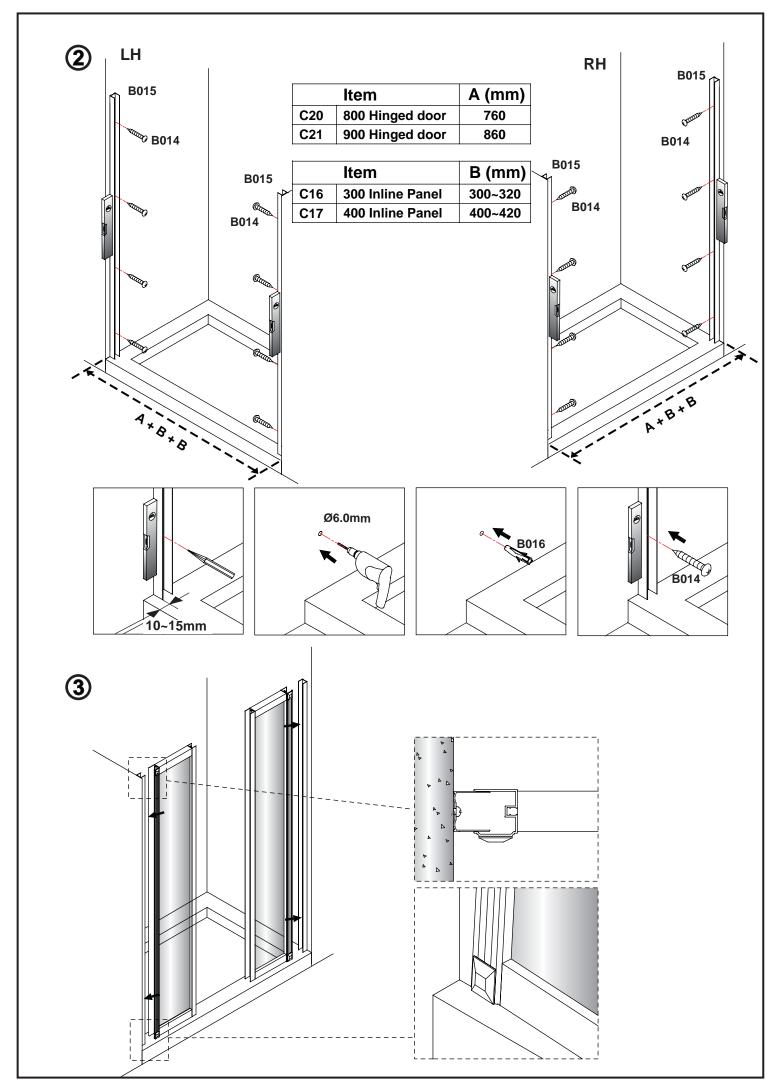

# 300 Inline panel - C16 400 Inline panel - C17

- PLEASE USE THESE INSTRUCTIONS FOR HINGED DOOR & 2x INLINE PANEL, OR HINGED DOOR, 2x INLINE PANEL & SIDE PANEL INSTALLATION.
- Check the contents of the pack carefully before installation.
- The tray MUST be installed level and fully sealed to the tiles.
- Handle with care. Impacts can damage both the glass and the frame.
- Check for any hidden pipes or cables before drilling holes in the wall.
- The enclosure is reversible: " door can be either left or right opening. "
  In the remainder of this manual the illustrations will only show the right hand installation.
  The parts marked "LH" or "RH" would be only suitable for the relative shower enclosure.
- The wall fixings supplied may not be suitable for your installation. You may need to source alternatives depending on the construction of the wall you are fixing to.

Α

200 Inline panel - C15 300 Inline panel - C16 400 Inline panel - C17

- PLEASE USE THESE INSTRUCTIONS FOR HINGED DOOR & INLINE PANEL, OR HINGED DOOR, INLINE PANEL & SIDE PANEL INSTALLATION.
- Check the contents of the pack carefully before installation.
- The tray MUST be installed level and fully sealed to the tiles.
- Handle with care. Impacts can damage both the glass and the frame.
- Check for any hidden pipes or cables before drilling holes in the wall.
- The enclosure is reversible: " door can be either left or right opening. "
  In the remainder of this manual the illustrations will only show the right hand installation.
  The parts marked "LH" or "RH" would be only suitable for the relative shower enclosure.
- The wall fixings supplied may not be suitable for your installation. You may need to source alternatives depending on the construction of the wall you are fixing to.