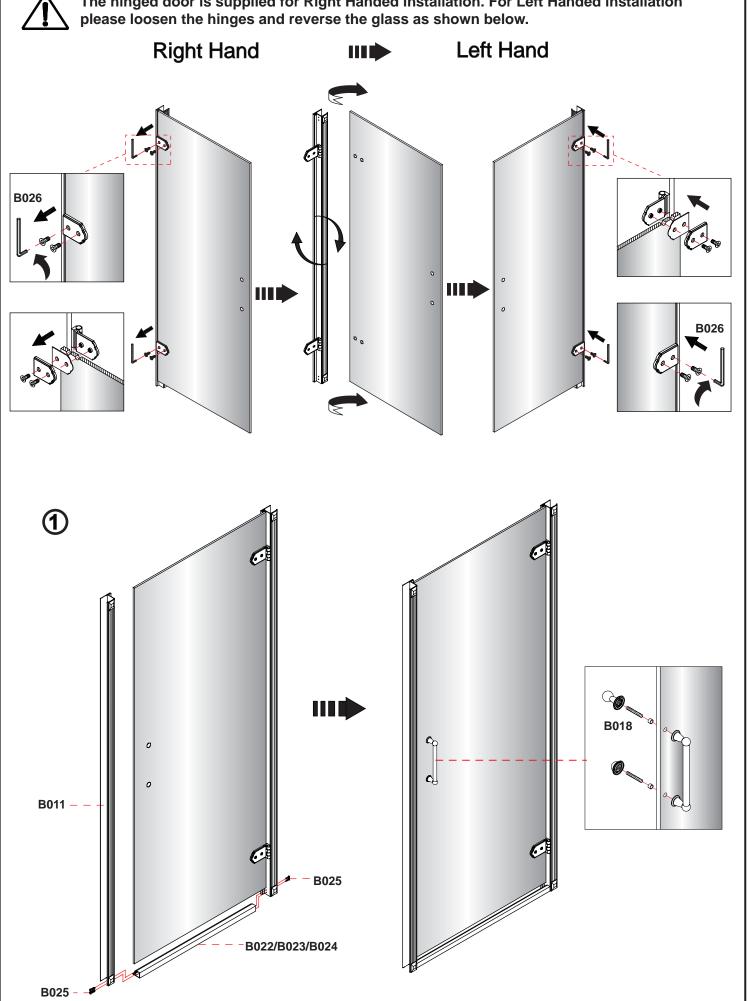

### Hinged Door and 2x Inline Panel (Pages 5 - 10)

Hinged Door and 2x Inline Panel with Side Panel (Pages 11 - 17)

Hinged Door and 2x Inline Panel Installation Complete

The hinged door is supplied for Right Handed installation. For Left Handed installation please loosen the hinges and reverse the glass as shown below.