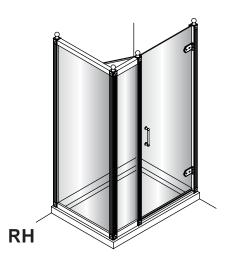

# 300 Inline panel - C16 400 Inline panel - C17

- PLEASE USE THESE INSTRUCTIONS FOR HINGED DOOR & 2x INLINE PANEL, OR HINGED DOOR, 2x INLINE PANEL & SIDE PANEL INSTALLATION.
- Check the contents of the pack carefully before installation.
- The tray MUST be installed level and fully sealed to the tiles.
- Handle with care. Impacts can damage both the glass and the frame.
- Check for any hidden pipes or cables before drilling holes in the wall.
- The enclosure is reversible: " door can be either left or right opening. "
  In the remainder of this manual the illustrations will only show the right hand installation.
  The parts marked "LH" or "RH" would be only suitable for the relative shower enclosure.
- The wall fixings supplied may not be suitable for your installation. You may need to source alternatives depending on the construction of the wall you are fixing to.

Α

200 Inline panel - C15 300 Inline panel - C16 400 Inline panel - C17

- PLEASE USE THESE INSTRUCTIONS FOR HINGED DOOR & INLINE PANEL, OR HINGED DOOR, INLINE PANEL & SIDE PANEL INSTALLATION.
- Check the contents of the pack carefully before installation.
- The tray MUST be installed level and fully sealed to the tiles.
- Handle with care. Impacts can damage both the glass and the frame.
- Check for any hidden pipes or cables before drilling holes in the wall.
- The enclosure is reversible: " door can be either left or right opening. "
  In the remainder of this manual the illustrations will only show the right hand installation.
  The parts marked "LH" or "RH" would be only suitable for the relative shower enclosure.
- The wall fixings supplied may not be suitable for your installation. You may need to source alternatives depending on the construction of the wall you are fixing to.