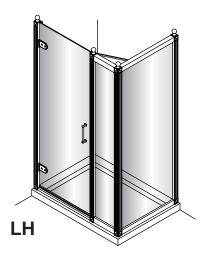

# 300 Inline panel - C16 400 Inline panel - C17

- PLEASE USE THESE INSTRUCTIONS FOR HINGED DOOR & 2x INLINE PANEL, OR HINGED DOOR, 2x INLINE PANEL & SIDE PANEL INSTALLATION.
- Check the contents of the pack carefully before installation.
- The tray MUST be installed level and fully sealed to the tiles.
- Handle with care. Impacts can damage both the glass and the frame.
- Check for any hidden pipes or cables before drilling holes in the wall.
- The enclosure is reversible: " door can be either left or right opening. "
  In the remainder of this manual the illustrations will only show the right hand installation.
  The parts marked "LH" or "RH" would be only suitable for the relative shower enclosure.
- The wall fixings supplied may not be suitable for your installation. You may need to source alternatives depending on the construction of the wall you are fixing to.

Α

200 Inline panel - C15 300 Inline panel - C16 400 Inline panel - C17

- PLEASE USE THESE INSTRUCTIONS FOR HINGED DOOR & INLINE PANEL, OR HINGED DOOR, INLINE PANEL & SIDE PANEL INSTALLATION.
- Check the contents of the pack carefully before installation.
- The tray MUST be installed level and fully sealed to the tiles.
- Handle with care. Impacts can damage both the glass and the frame.
- Check for any hidden pipes or cables before drilling holes in the wall.
- The enclosure is reversible: " door can be either left or right opening. "
  In the remainder of this manual the illustrations will only show the right hand installation.
  The parts marked "LH" or "RH" would be only suitable for the relative shower enclosure.
- The wall fixings supplied may not be suitable for your installation. You may need to source alternatives depending on the construction of the wall you are fixing to.