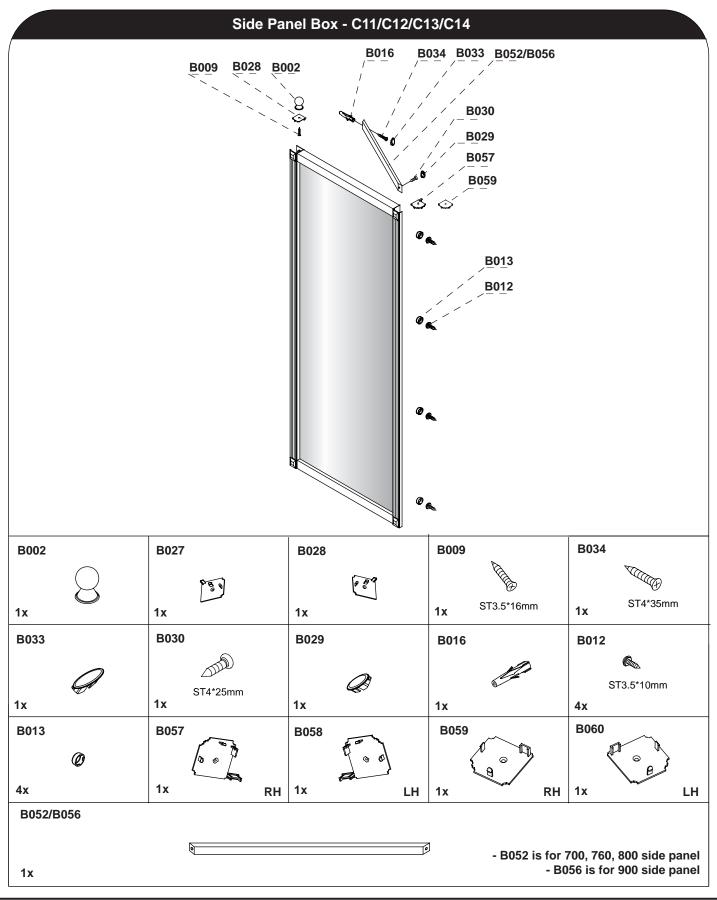

pipes or cables before drilling holes in the wall.
- The enclosure is reversible: " door can be either left or right opening. "
  In the remainder of this manual the illustrations will only show the right hand installation.
  The parts marked "LH" or "RH" would be only suitable for the relative shower enclosure.
- The wall fixings supplied may not be suitable for your installation. You may need to source alternatives depending on the construction of the wall you are fixing to.

#### Care and Cleaning:

- Do not use solvents or abrasive material or chemicals to clean the enclosure.
- Only clean using soapy water and a soft cloth, rinse thoroughly afterwards.

### Hinged Door and Inline Panel (Pages 5 - 10)





### Hinged Door and Inline Panel with Side Panel (Pages 11 - 16)