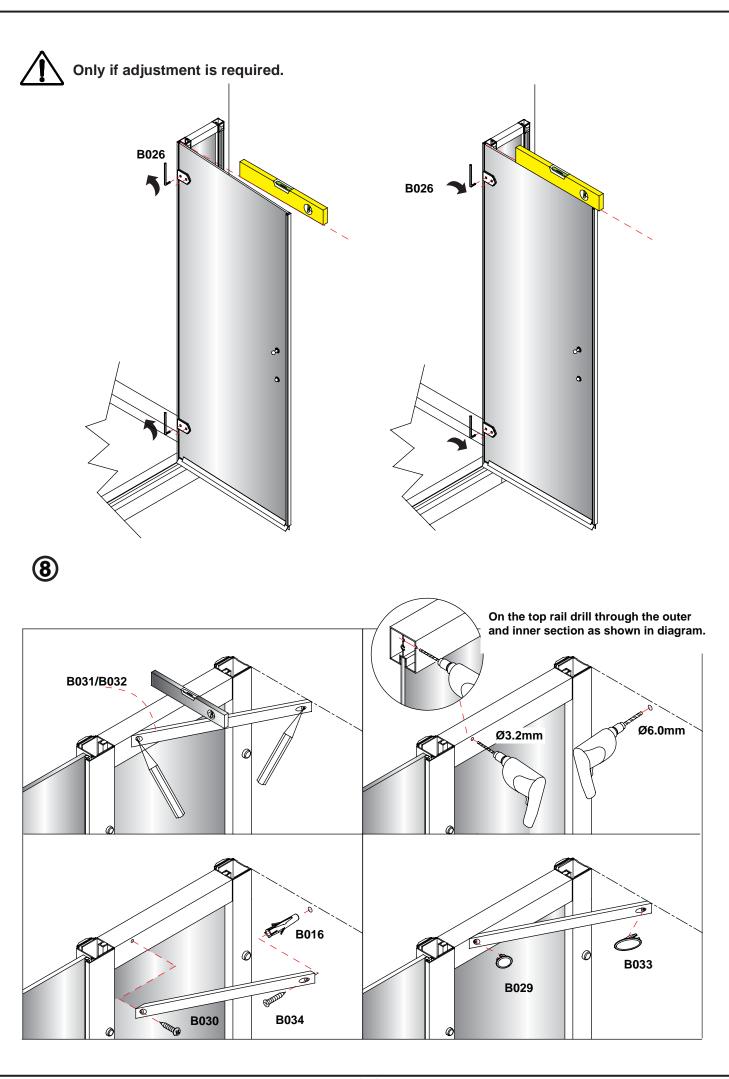

# 300 Inline panel - C16 400 Inline panel - C17

- PLEASE USE THESE INSTRUCTIONS FOR HINGED DOOR & 2x INLINE PANEL, OR HINGED DOOR, 2x INLINE PANEL & SIDE PANEL INSTALLATION.
- Check the contents of the pack carefully before installation.
- The tray MUST be installed level and fully sealed to the tiles.
- Handle with care. Impacts can damage both the glass and the frame.
- Check for any hidden pipes or cables before drilling holes in the wall.
- The enclosure is reversible: " door can be either left or right opening. "
  In the remainder of this manual the illustrations will only show the right hand installation.
  The parts marked "LH" or "RH" would be only suitable for the relative shower enclosure.
- The wall fixings supplied may not be suitable for your installation. You may need to source alternatives depending on the construction of the wall you are fixing to.

Α

200 Inline panel - C15 300 Inline panel - C16 400 Inline panel - C17

- PLEASE USE THESE INSTRUCTIONS FOR HINGED DOOR & INLINE PANEL, OR HINGED DOOR, INLINE PANEL & SIDE PANEL INSTALLATION.
- Check the contents of the pack carefully before installation.
- The tray MUST be installed level and fully sealed to the tiles.
- Handle with care. Impacts can damage both the glass and the frame.
- Check for any hidden pipes or cables before drilling holes in the wall.
- The enclosure is reversible: " door can be either left or right opening. "
  In the remainder of this manual the illustrations will only show the right hand installation.
  The parts marked "LH" or "RH" would be only suitable for the relative shower enclosure.
- The wall fixings supplied may not be suitable for your installation. You may need to source alternatives depending on the construction of the wall you are fixing to.