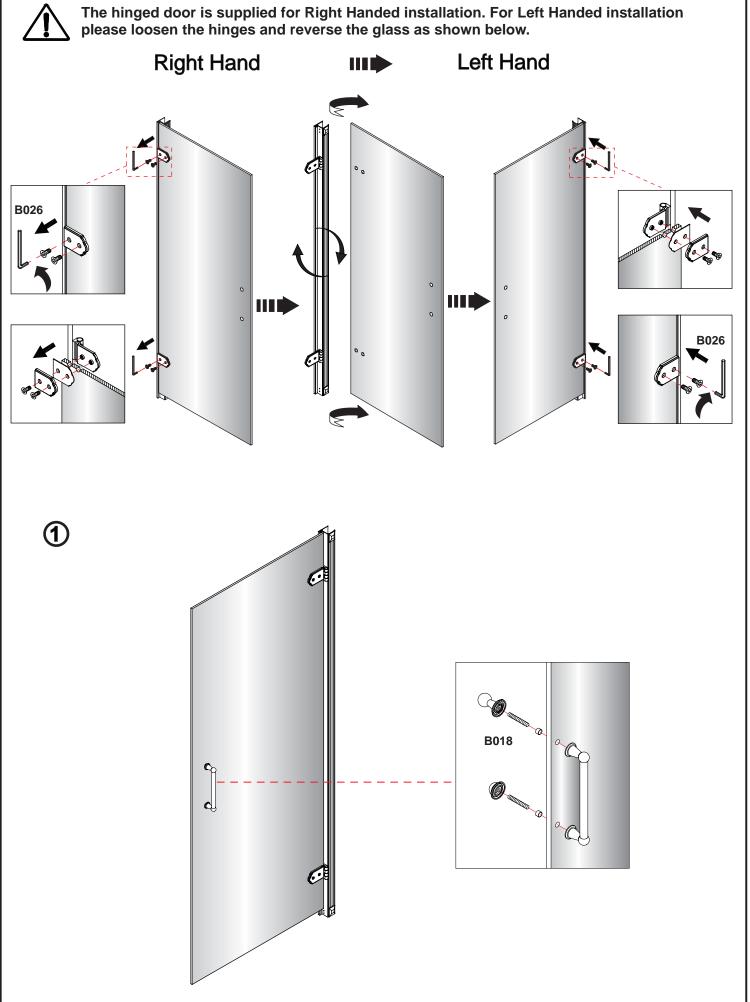

### Hinged Door and 2x Inline Panel (Pages 5 - 10)

Hinged Door and 2x Inline Panel with Side Panel (Pages 11 - 17)

Hinged Door and 2x Inline Panel Installation Complete

The hinged door is supplied for Right Handed installation. For Left Handed installation please loosen the hinges and reverse the glass as shown below.