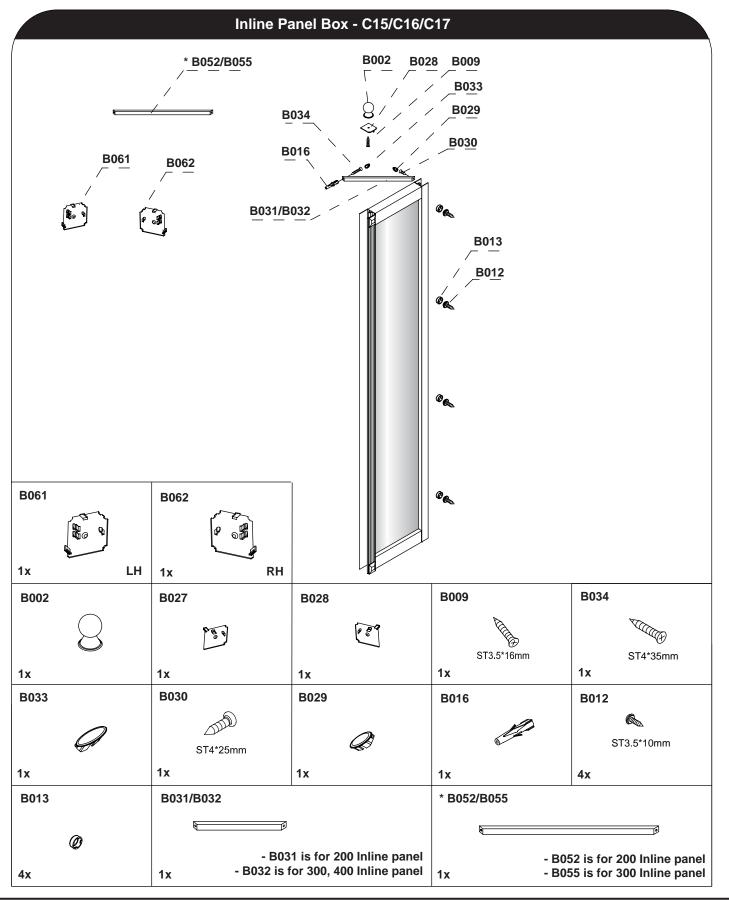

# 300 Inline panel - C16 400 Inline panel - C17

- PLEASE USE THESE INSTRUCTIONS FOR HINGED DOOR & 2x INLINE PANEL, OR HINGED DOOR, 2x INLINE PANEL & SIDE PANEL INSTALLATION.
- Check the contents of the pack carefully before installation.
- The tray MUST be installed level and fully sealed to the tiles.
- Handle with care. Impacts can damage both the glass and the frame.
- Check for any hidden pipes or cables before drilling holes in the wall.
- The enclosure is reversible: " door can be either left or right opening. "
  In the remainder of this manual the illustrations will only show the right hand installation.
  The parts marked "LH" or "RH" would be only suitable for the relative shower enclosure.
- The wall fixings supplied may not be suitable for your installation. You may need to source alternatives depending on the construction of the wall you are fixing to.

Α

200 Inline panel - C15 300 Inline panel - C16 400 Inline panel - C17

- PLEASE USE THESE INSTRUCTIONS FOR HINGED DOOR & INLINE PANEL, OR HINGED DOOR, INLINE PANEL & SIDE PANEL INSTALLATION.
- Check the contents of the pack carefully before installation.
- The tray MUST be installed level and fully sealed to the tiles.
- Handle with care. Impacts can damage both the glass and the frame.
- Check for any hidden pipes or cables before drilling holes in the wall.
- The enclosure is reversible: " door can be either left or right opening. "
  In the remainder of this manual the illustrations will only show the right hand installation.
  The parts marked "LH" or "RH" would be only suitable for the relative shower enclosure.
- The wall fixings supplied may not be suitable for your installation. You may need to source alternatives depending on the construction of the wall you are fixing to.