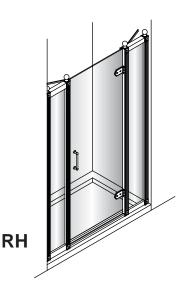

# 300 Inline panel - C16 400 Inline panel - C17

- PLEASE USE THESE INSTRUCTIONS FOR HINGED DOOR & 2x INLINE PANEL, OR HINGED DOOR, 2x INLINE PANEL & SIDE PANEL INSTALLATION.
- Check the contents of the pack carefully before installation.
- The tray MUST be installed level and fully sealed to the tiles.
- Handle with care. Impacts can damage both the glass and the frame.
- Check for any hidden pipes or cables before drilling holes in the wall.
- The enclosure is reversible: " door can be either left or right opening. "
  In the remainder of this manual the illustrations will only show the right hand installation.
  The parts marked "LH" or "RH" would be only suitable for the relative shower enclosure.
- The wall fixings supplied may not be suitable for your installation. You may need to source alternatives depending on the construction of the wall you are fixing to.

Α

200 Inline panel - C15 300 Inline panel - C16 400 Inline panel - C17

- PLEASE USE THESE INSTRUCTIONS FOR HINGED DOOR & INLINE PANEL, OR HINGED DOOR, INLINE PANEL & SIDE PANEL INSTALLATION.
- Check the contents of the pack carefully before installation.
- The tray MUST be installed level and fully sealed to the tiles.
- Handle with care. Impacts can damage both the glass and the frame.
- Check for any hidden pipes or cables before drilling holes in the wall.
- The enclosure is reversible: " door can be either left or right opening. "
  In the remainder of this manual the illustrations will only show the right hand installation.
  The parts marked "LH" or "RH" would be only suitable for the relative shower enclosure.
- The wall fixings supplied may not be suitable for your installation. You may need to source alternatives depending on the construction of the wall you are fixing to.