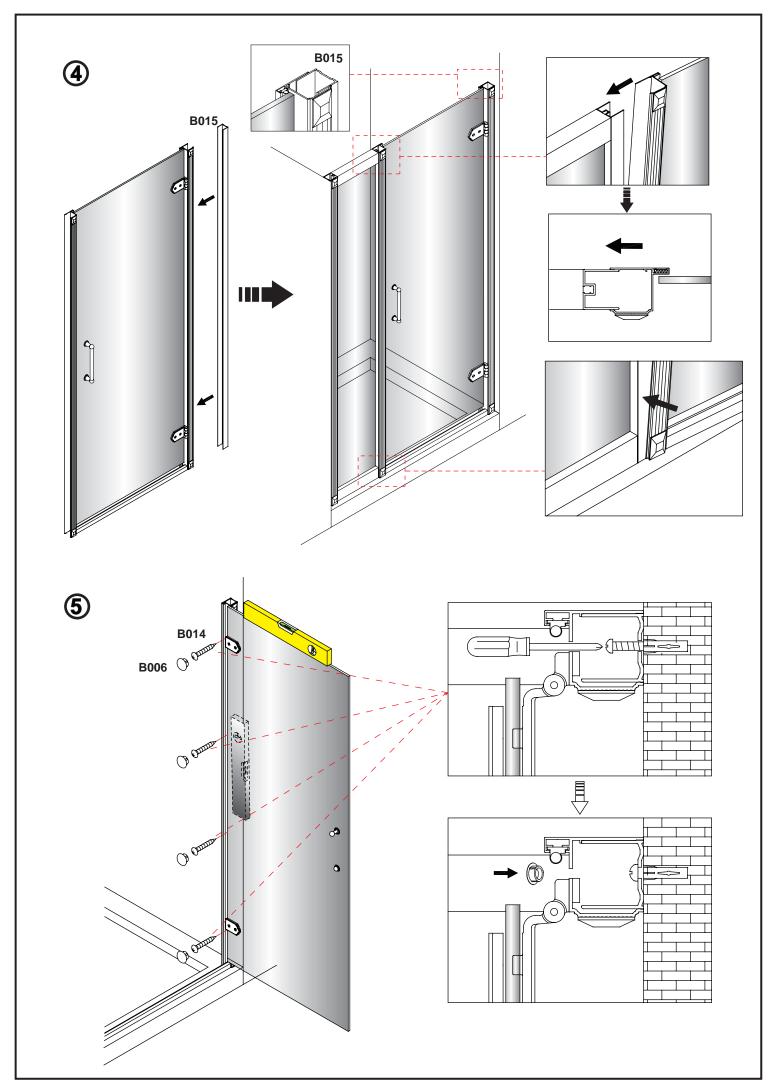

ables before drilling holes in the wall.
- The enclosure is reversible: " door can be either left or right opening. "
  In the remainder of this manual the illustrations will only show the right hand installation.
  The parts marked "LH" or "RH" would be only suitable for the relative shower enclosure.
- The wall fixings supplied may not be suitable for your installation. You may need to source alternatives depending on the construction of the wall you are fixing to.

#### Care and Cleaning:

- Do not use solvents or abrasive material or chemicals to clean the enclosure.
- Only clean using soapy water and a soft cloth, rinse thoroughly afterwards.

### Hinged Door and Inline Panel (Pages 5 - 10)





### Hinged Door and Inline Panel with Side Panel (Pages 11 - 16)