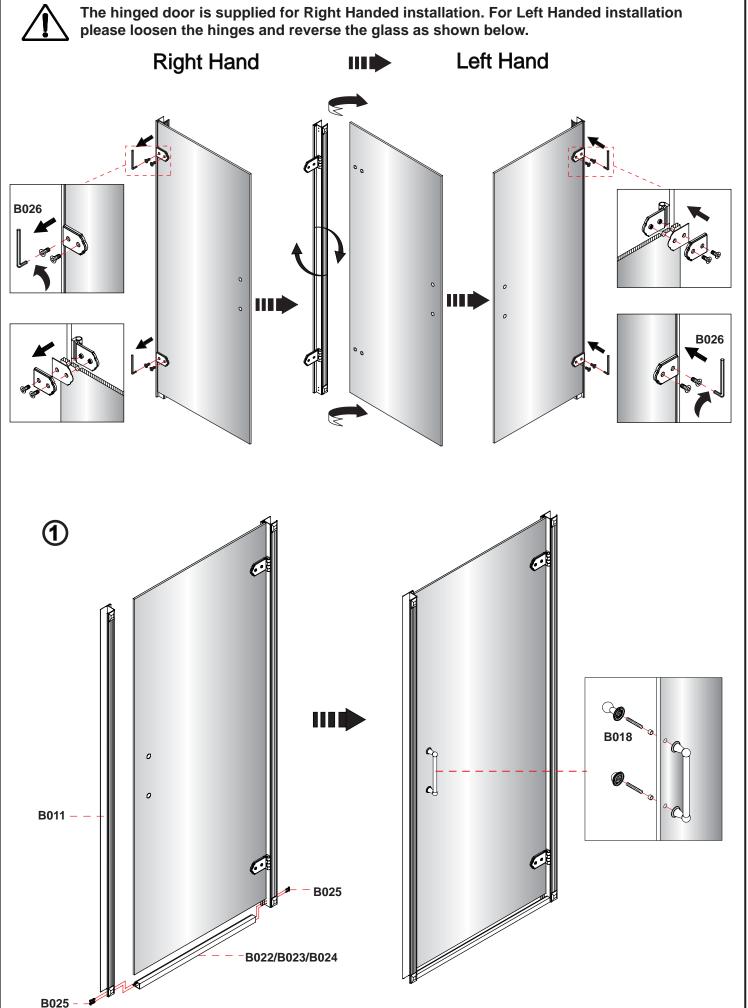

### Hinged Door and 2x Inline Panel (Pages 5 - 10)

Hinged Door and 2x Inline Panel with Side Panel (Pages 11 - 17)

Hinged Door and 2x Inline Panel Installation Complete

The hinged door is supplied for Right Handed installation. For Left Handed installation please loosen the hinges and reverse the glass as shown below.

# 300 Inline panel - C16 400 Inline panel - C17

- PLEASE USE THESE INSTRUCTIONS FOR HINGED DOOR & 2x INLINE PANEL, OR HINGED DOOR, 2x INLINE PANEL & SIDE PANEL INSTALLATION.
- Check the contents of the pack carefully before installation.
- The tray MUST be installed level and fully sealed to the tiles.
- Handle with care. Impacts can damage both the glass and the frame.
- Check for any hidden pipes or cables before drilling holes in the wall.
- The enclosure is reversible: " door can be either left or right opening. "
  In the remainder of this manual the illustrations will only show the right hand installation.
  The parts marked "LH" or "RH" would be only suitable for the relative shower enclosure.
- The wall fixings supplied may not be suitable for your installation. You may need to source alternatives depending on the construction of the wall you are fixing to.

Α

200 Inline panel - C15 300 Inline panel - C16 400 Inline panel - C17

- PLEASE USE THESE INSTRUCTIONS FOR HINGED DOOR & INLINE PANEL, OR HINGED DOOR, INLINE PANEL & SIDE PANEL INSTALLATION.
- Check the contents of the pack carefully before installation.
- The tray MUST be installed level and fully sealed to the tiles.
- Handle with care. Impacts can damage both the glass and the frame.
- Check for any hidden pipes or cables before drilling holes in the wall.
- The enclosure is reversible: " door can be either left or right opening. "
  In the remainder of this manual the illustrations will only show the right hand installation.
  The parts marked "LH" or "RH" would be only suitable for the relative shower enclosure.
- The wall fixings supplied may not be suitable for your installation. You may need to source alternatives depending on the construction of the wall you are fixing to.