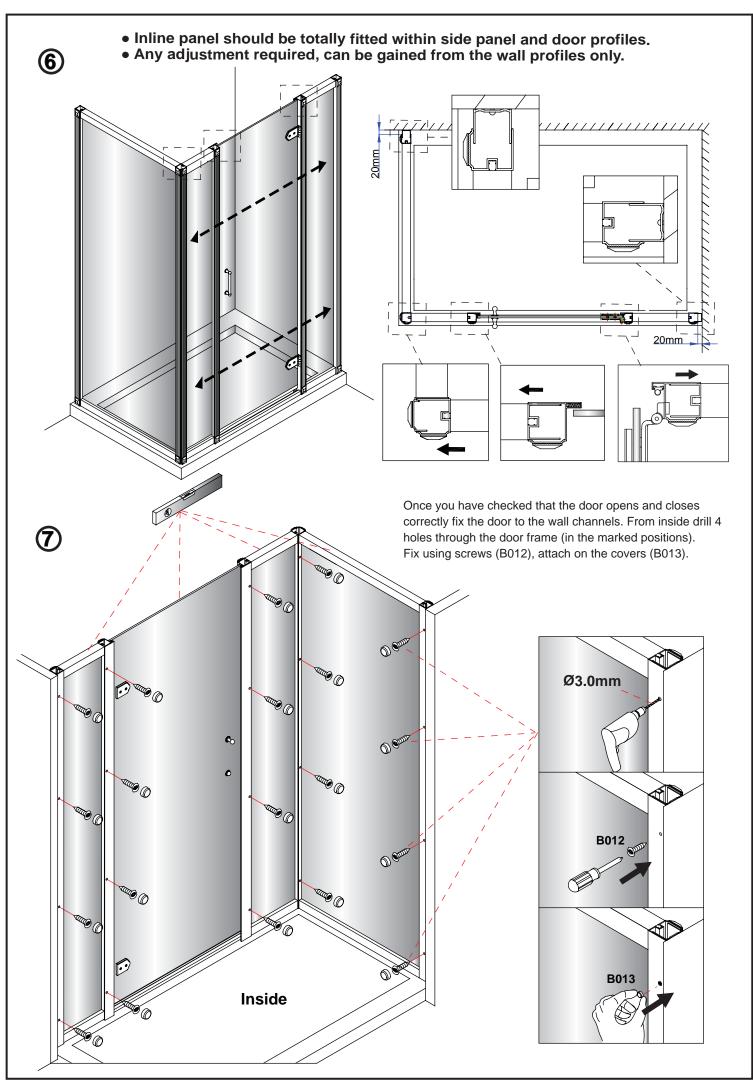

### Hinged Door and 2x Inline Panel (Pages 5 - 10)

Hinged Door and 2x Inline Panel with Side Panel (Pages 11 - 17)

Hinged Door and 2x Inline Panel Installation Complete

The hinged door is supplied for Right Handed installation. For Left Handed installation please loosen the hinges and reverse the glass as shown below.