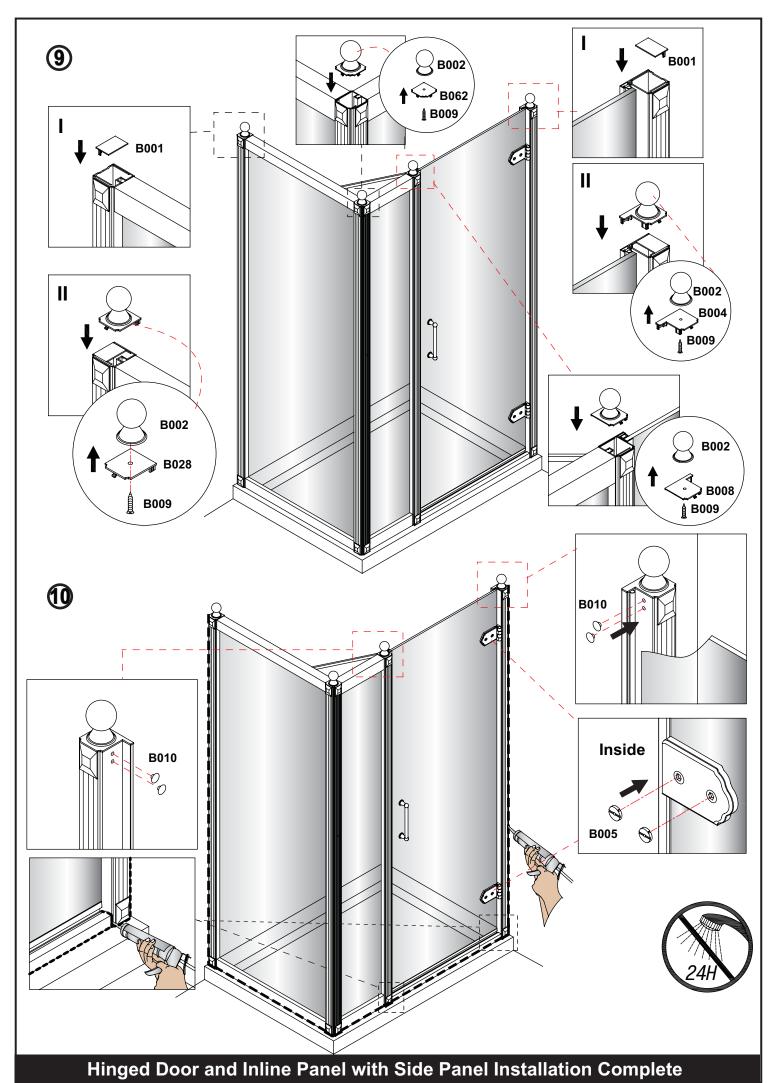

### Hinged Door and 2x Inline Panel (Pages 5 - 10)

Hinged Door and 2x Inline Panel with Side Panel (Pages 11 - 17)

Hinged Door and 2x Inline Panel Installation Complete

The hinged door is supplied for Right Handed installation. For Left Handed installation please loosen the hinges and reverse the glass as shown below.

### Hinged Door and Inline Panel with Side Panel (Pages 11 - 16)