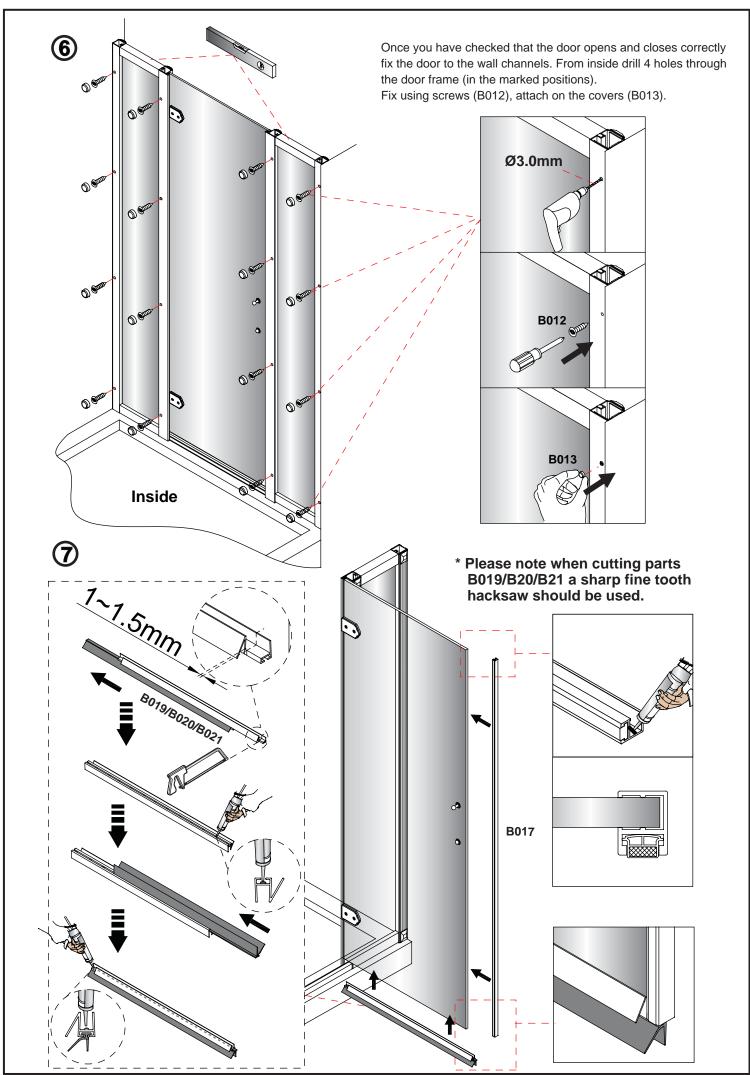

# 300 Inline panel - C16 400 Inline panel - C17

- PLEASE USE THESE INSTRUCTIONS FOR HINGED DOOR & 2x INLINE PANEL, OR HINGED DOOR, 2x INLINE PANEL & SIDE PANEL INSTALLATION.
- Check the contents of the pack carefully before installation.
- The tray MUST be installed level and fully sealed to the tiles.
- Handle with care. Impacts can damage both the glass and the frame.
- Check for any hidden pipes or cables before drilling holes in the wall.
- The enclosure is reversible: " door can be either left or right opening. "
  In the remainder of this manual the illustrations will only show the right hand installation.
  The parts marked "LH" or "RH" would be only suitable for the relative shower enclosure.
- The wall fixings supplied may not be suitable for your installation. You may need to source alternatives depending on the construction of the wall you are fixing to.

Α

200 Inline panel - C15 300 Inline panel - C16 400 Inline panel - C17

- PLEASE USE THESE INSTRUCTIONS FOR HINGED DOOR & INLINE PANEL, OR HINGED DOOR, INLINE PANEL & SIDE PANEL INSTALLATION.
- Check the contents of the pack carefully before installation.
- The tray MUST be installed level and fully sealed to the tiles.
- Handle with care. Impacts can damage both the glass and the frame.
- Check for any hidden pipes or cables before drilling holes in the wall.
- The enclosure is reversible: " door can be either left or right opening. "
  In the remainder of this manual the illustrations will only show the right hand installation.
  The parts marked "LH" or "RH" would be only suitable for the relative shower enclosure.
- The wall fixings supplied may not be suitable for your installation. You may need to source alternatives depending on the construction of the wall you are fixing to.