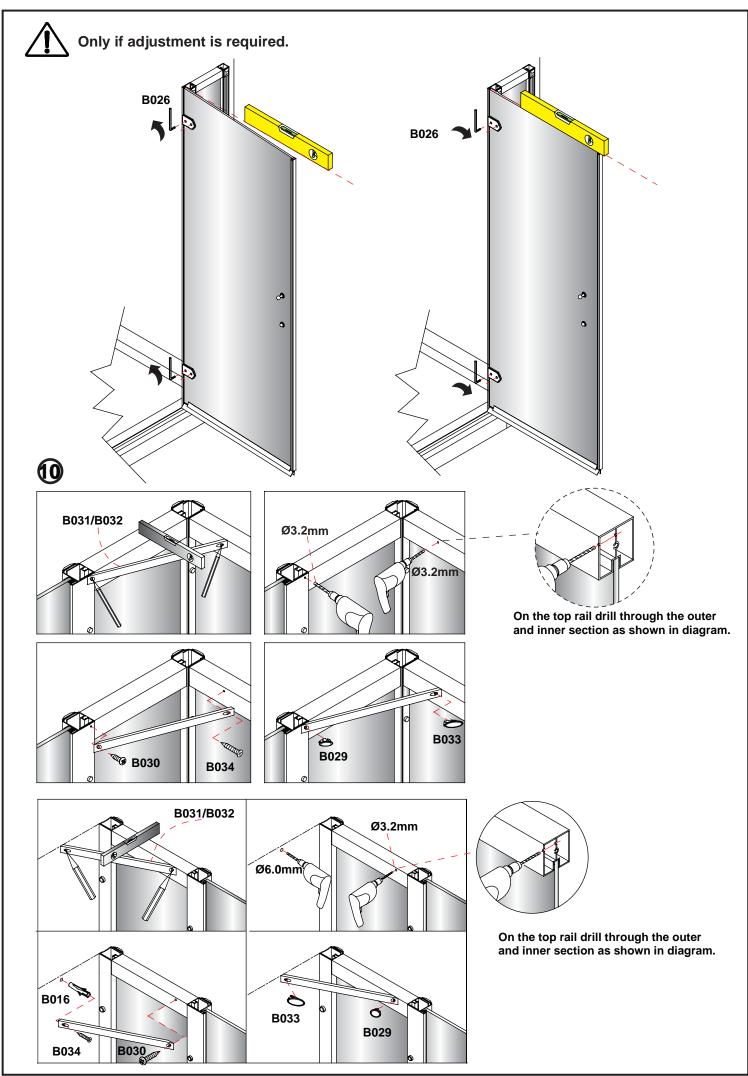

# 300 Inline panel - C16 400 Inline panel - C17

- PLEASE USE THESE INSTRUCTIONS FOR HINGED DOOR & 2x INLINE PANEL, OR HINGED DOOR, 2x INLINE PANEL & SIDE PANEL INSTALLATION.
- Check the contents of the pack carefully before installation.
- The tray MUST be installed level and fully sealed to the tiles.
- Handle with care. Impacts can damage both the glass and the frame.
- Check for any hidden pipes or cables before drilling holes in the wall.
- The enclosure is reversible: " door can be either left or right opening. "
  In the remainder of this manual the illustrations will only show the right hand installation.
  The parts marked "LH" or "RH" would be only suitable for the relative shower enclosure.
- The wall fixings supplied may not be suitable for your installation. You may need to source alternatives depending on the construction of the wall you are fixing to.

Α

200 Inline panel - C15 300 Inline panel - C16 400 Inline panel - C17

- PLEASE USE THESE INSTRUCTIONS FOR HINGED DOOR & INLINE PANEL, OR HINGED DOOR, INLINE PANEL & SIDE PANEL INSTALLATION.
- Check the contents of the pack carefully before installation.
- The tray MUST be installed level and fully sealed to the tiles.
- Handle with care. Impacts can damage both the glass and the frame.
- Check for any hidden pipes or cables before drilling holes in the wall.
- The enclosure is reversible: " door can be either left or right opening. "
  In the remainder of this manual the illustrations will only show the right hand installation.
  The parts marked "LH" or "RH" would be only suitable for the relative shower enclosure.
- The wall fixings supplied may not be suitable for your installation. You may need to source alternatives depending on the construction of the wall you are fixing to.