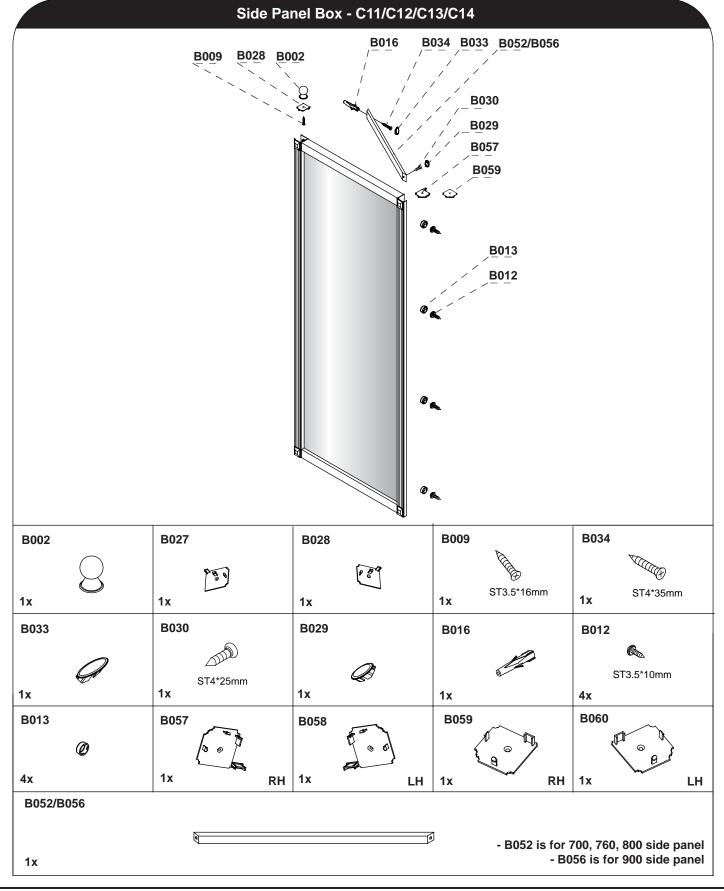

### Hinged Door and 2x Inline Panel (Pages 5 - 10)

Hinged Door and 2x Inline Panel with Side Panel (Pages 11 - 17)

Hinged Door and 2x Inline Panel Installation Complete

The hinged door is supplied for Right Handed installation. For Left Handed installation please loosen the hinges and reverse the glass as shown below.