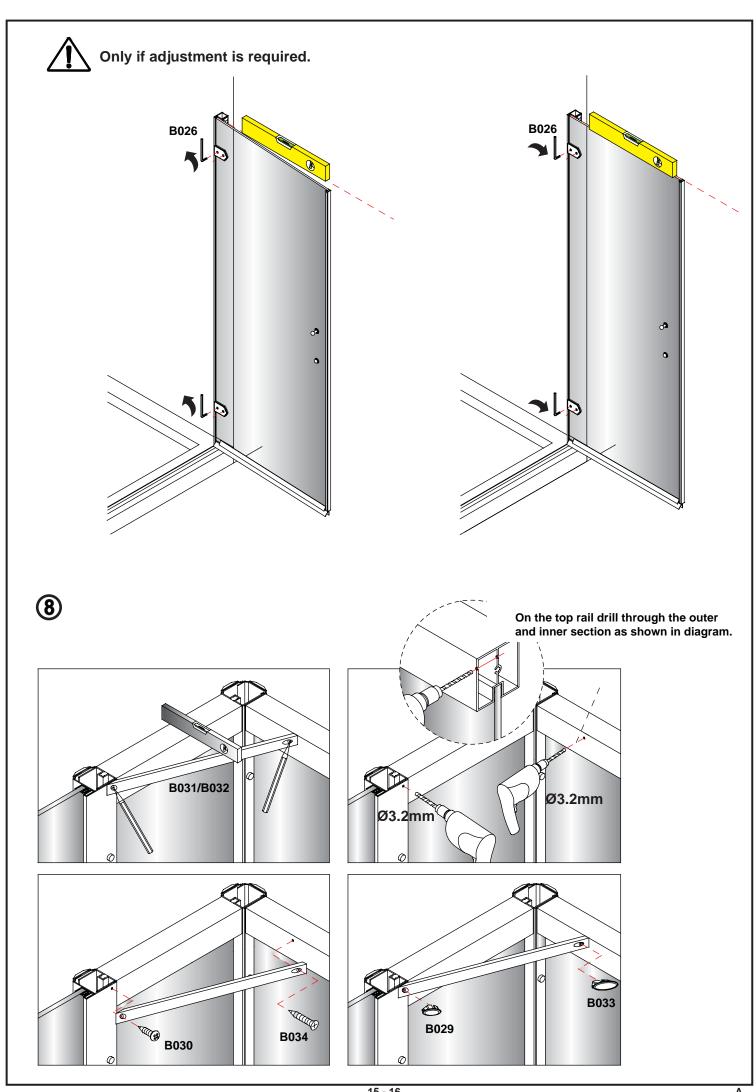

# 300 Inline panel - C16 400 Inline panel - C17

- PLEASE USE THESE INSTRUCTIONS FOR HINGED DOOR & 2x INLINE PANEL, OR HINGED DOOR, 2x INLINE PANEL & SIDE PANEL INSTALLATION.
- Check the contents of the pack carefully before installation.
- The tray MUST be installed level and fully sealed to the tiles.
- Handle with care. Impacts can damage both the glass and the frame.
- Check for any hidden pipes or cables before drilling holes in the wall.
- The enclosure is reversible: " door can be either left or right opening. "
  In the remainder of this manual the illustrations will only show the right hand installation.
  The parts marked "LH" or "RH" would be only suitable for the relative shower enclosure.
- The wall fixings supplied may not be suitable for your installation. You may need to source alternatives depending on the construction of the wall you are fixing to.

Α

200 Inline panel - C15 300 Inline panel - C16 400 Inline panel - C17

- PLEASE USE THESE INSTRUCTIONS FOR HINGED DOOR & INLINE PANEL, OR HINGED DOOR, INLINE PANEL & SIDE PANEL INSTALLATION.
- Check the contents of the pack carefully before installation.
- The tray MUST be installed level and fully sealed to the tiles.
- Handle with care. Impacts can damage both the glass and the frame.
- Check for any hidden pipes or cables before drilling holes in the wall.
- The enclosure is reversible: " door can be either left or right opening. "
  In the remainder of this manual the illustrations will only show the right hand installation.
  The parts marked "LH" or "RH" would be only suitable for the relative shower enclosure.
- The wall fixings supplied may not be suitable for your installation. You may need to source alternatives depending on the construction of the wall you are fixing to.