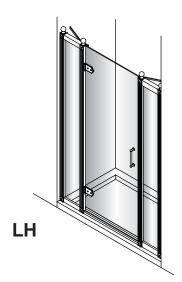

# 300 Inline panel - C16 400 Inline panel - C17

- PLEASE USE THESE INSTRUCTIONS FOR HINGED DOOR & 2x INLINE PANEL, OR HINGED DOOR, 2x INLINE PANEL & SIDE PANEL INSTALLATION.
- Check the contents of the pack carefully before installation.
- The tray MUST be installed level and fully sealed to the tiles.
- Handle with care. Impacts can damage both the glass and the frame.
- Check for any hidden pipes or cables before drilling holes in the wall.
- The enclosure is reversible: " door can be either left or right opening. "
  In the remainder of this manual the illustrations will only show the right hand installation.
  The parts marked "LH" or "RH" would be only suitable for the relative shower enclosure.
- The wall fixings supplied may not be suitable for your installation. You may need to source alternatives depending on the construction of the wall you are fixing to.

Α

200 Inline panel - C15 300 Inline panel - C16 400 Inline panel - C17

- PLEASE USE THESE INSTRUCTIONS FOR HINGED DOOR & INLINE PANEL, OR HINGED DOOR, INLINE PANEL & SIDE PANEL INSTALLATION.
- Check the contents of the pack carefully before installation.
- The tray MUST be installed level and fully sealed to the tiles.
- Handle with care. Impacts can damage both the glass and the frame.
- Check for any hidden pipes or cables before drilling holes in the wall.
- The enclosure is reversible: " door can be either left or right opening. "
  In the remainder of this manual the illustrations will only show the right hand installation.
  The parts marked "LH" or "RH" would be only suitable for the relative shower enclosure.
- The wall fixings supplied may not be suitable for your installation. You may need to source alternatives depending on the construction of the wall you are fixing to.