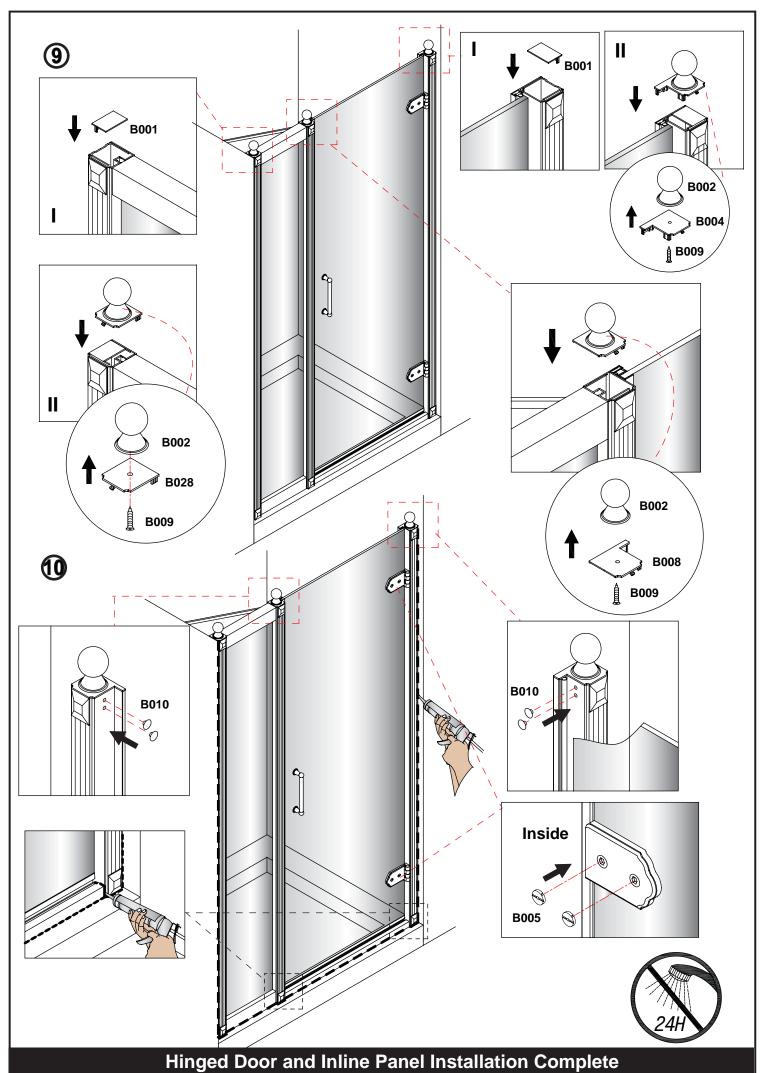

### Hinged Door and 2x Inline Panel (Pages 5 - 10)

Hinged Door and 2x Inline Panel with Side Panel (Pages 11 - 17)

Hinged Door and 2x Inline Panel Installation Complete

The hinged door is supplied for Right Handed installation. For Left Handed installation please loosen the hinges and reverse the glass as shown below.

### Hinged Door and Inline Panel (Pages 5 - 10)