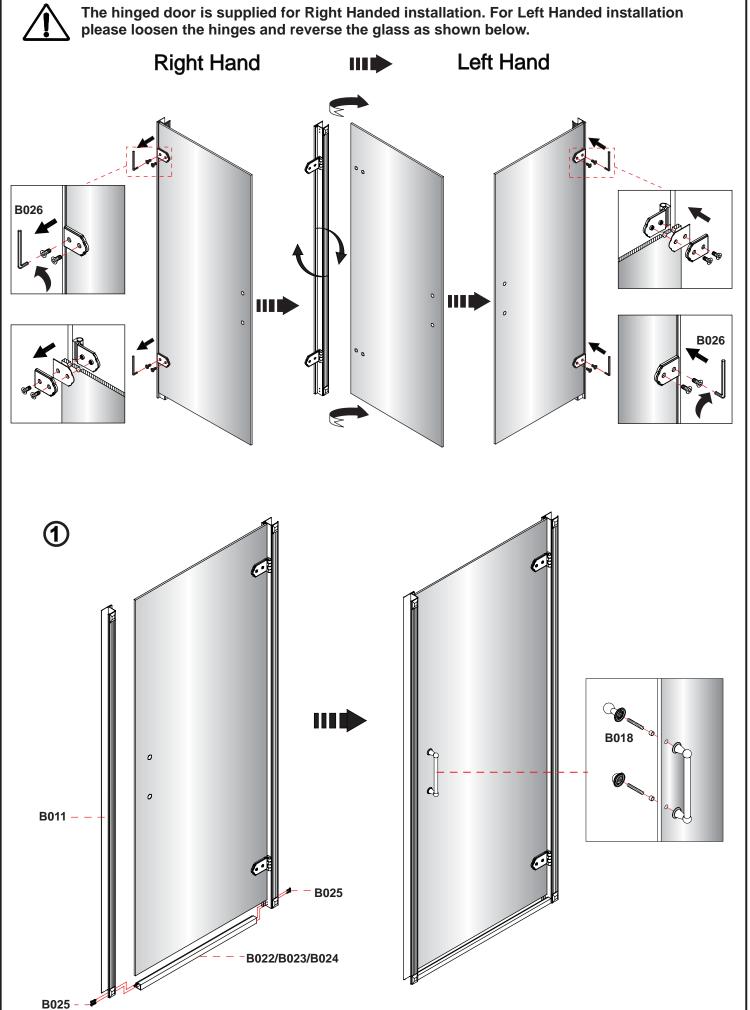

### Hinged Door and 2x Inline Panel (Pages 5 - 10)

Hinged Door and 2x Inline Panel with Side Panel (Pages 11 - 17)

Hinged Door and 2x Inline Panel Installation Complete

The hinged door is supplied for Right Handed installation. For Left Handed installation please loosen the hinges and reverse the glass as shown below.