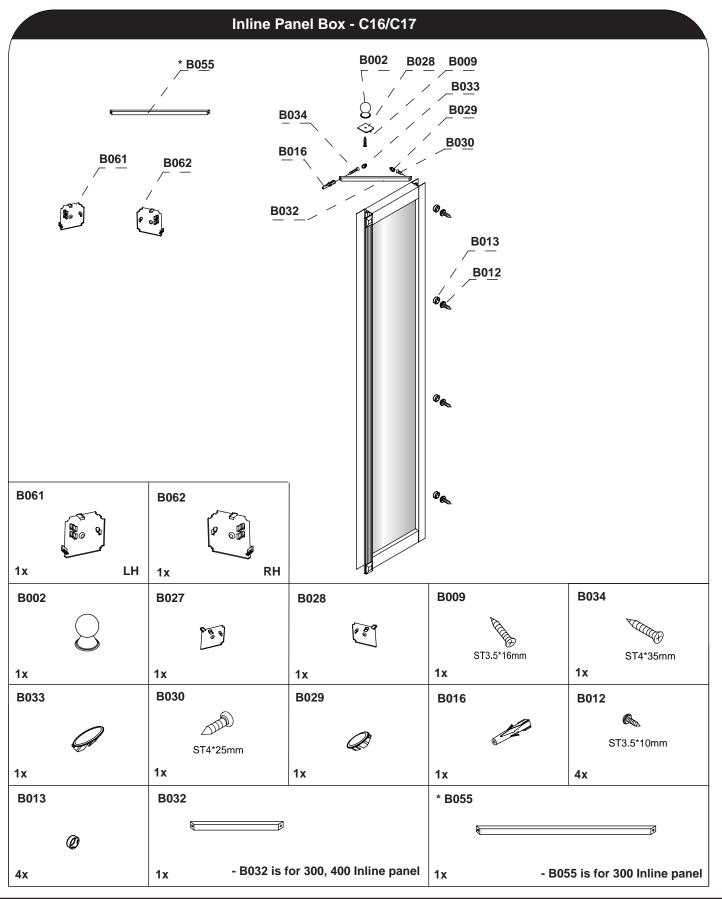

### Hinged Door and 2x Inline Panel (Pages 5 - 10)

Hinged Door and 2x Inline Panel with Side Panel (Pages 11 - 17)

Hinged Door and 2x Inline Panel Installation Complete

The hinged door is supplied for Right Handed installation. For Left Handed installation please loosen the hinges and reverse the glass as shown below.