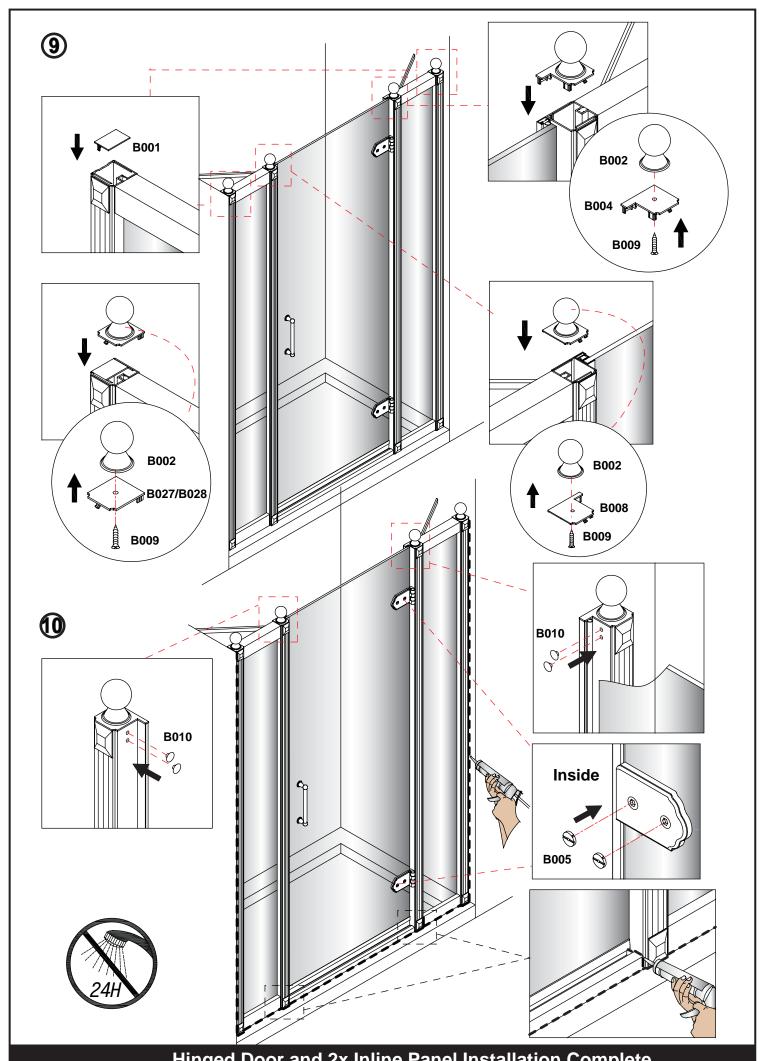

### Hinged Door and 2x Inline Panel (Pages 5 - 10)

Hinged Door and 2x Inline Panel with Side Panel (Pages 11 - 17)

Hinged Door and 2x Inline Panel Installation Complete

The hinged door is supplied for Right Handed installation. For Left Handed installation please loosen the hinges and reverse the glass as shown below.