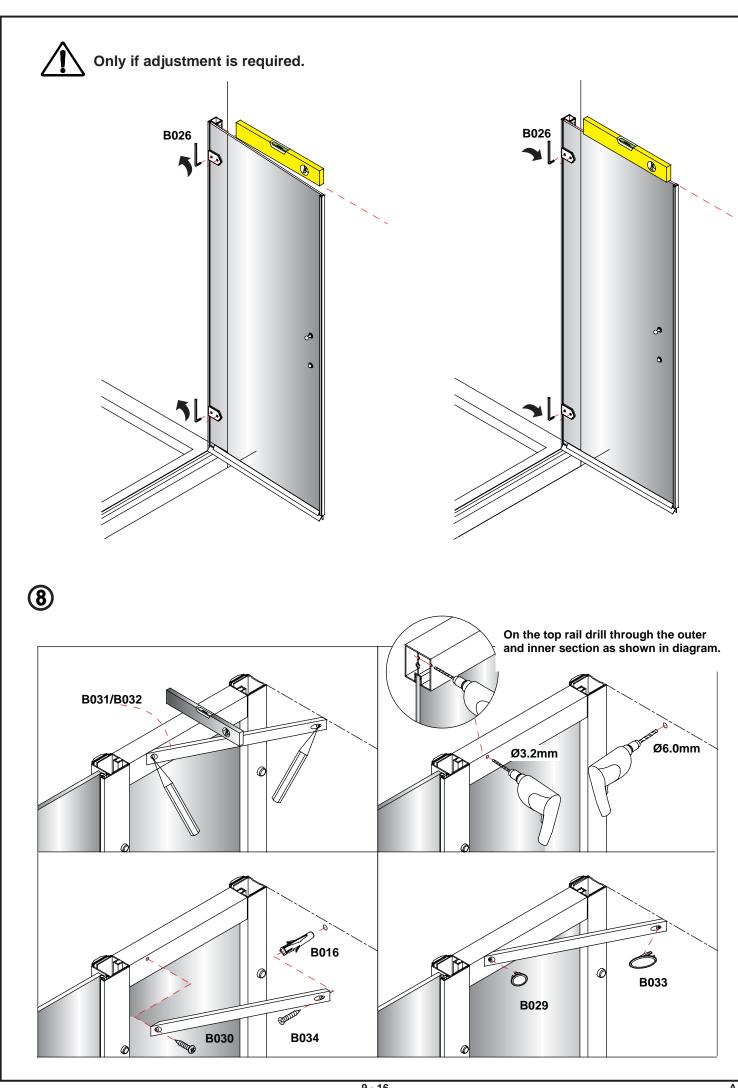

# 300 Inline panel - C16 400 Inline panel - C17

- PLEASE USE THESE INSTRUCTIONS FOR HINGED DOOR & 2x INLINE PANEL, OR HINGED DOOR, 2x INLINE PANEL & SIDE PANEL INSTALLATION.
- Check the contents of the pack carefully before installation.
- The tray MUST be installed level and fully sealed to the tiles.
- Handle with care. Impacts can damage both the glass and the frame.
- Check for any hidden pipes or cables before drilling holes in the wall.
- The enclosure is reversible: " door can be either left or right opening. "
  In the remainder of this manual the illustrations will only show the right hand installation.
  The parts marked "LH" or "RH" would be only suitable for the relative shower enclosure.
- The wall fixings supplied may not be suitable for your installation. You may need to source alternatives depending on the construction of the wall you are fixing to.

Α

200 Inline panel - C15 300 Inline panel - C16 400 Inline panel - C17

- PLEASE USE THESE INSTRUCTIONS FOR HINGED DOOR & INLINE PANEL, OR HINGED DOOR, INLINE PANEL & SIDE PANEL INSTALLATION.
- Check the contents of the pack carefully before installation.
- The tray MUST be installed level and fully sealed to the tiles.
- Handle with care. Impacts can damage both the glass and the frame.
- Check for any hidden pipes or cables before drilling holes in the wall.
- The enclosure is reversible: " door can be either left or right opening. "
  In the remainder of this manual the illustrations will only show the right hand installation.
  The parts marked "LH" or "RH" would be only suitable for the relative shower enclosure.
- The wall fixings supplied may not be suitable for your installation. You may need to source alternatives depending on the construction of the wall you are fixing to.