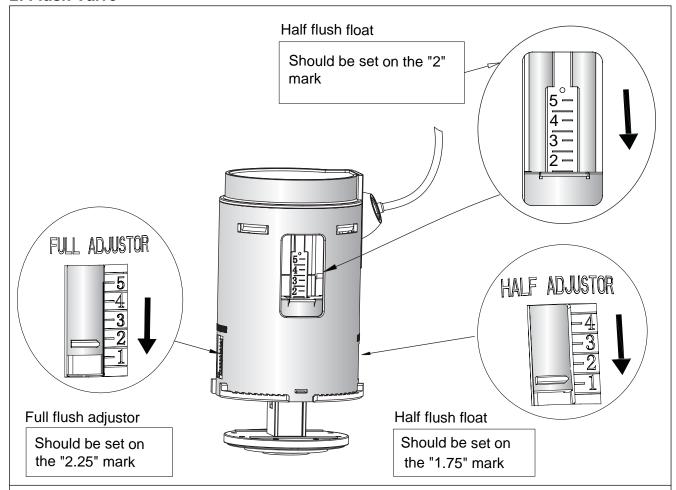

## 2: Flush Valve

## Note:

The Flush Valve can be adjusted to suit the Close Coupled/Low Level Cistern 51cm Ceramic lever / Front Button - C1, C2.

The valve is preset for 6L full flush and 3L half flush.

1 - 1

The above diagram indicates the correct setting for 4.5L full flush and 2.6L half flush.

For adjustment method, please refer to the installation instruction supplied with the cistern fittings.

A