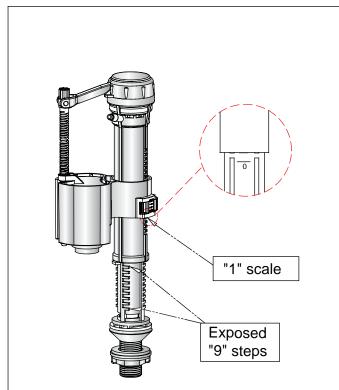

## 1: Inlet Valve

## Note:

The Inlet Valve can be adjusted to suit the Close Coupled/Low Level Cistern 51cm Ceramic lever / Front Button - C1, C2. The valve is preset for 6L full flush and 3L half flush.

The above diagram indicates the correct setting for 4.5L full flush and 2.6L half flush.

For adjustment method, please refer to the installation instruction supplied with the cistern fittings.