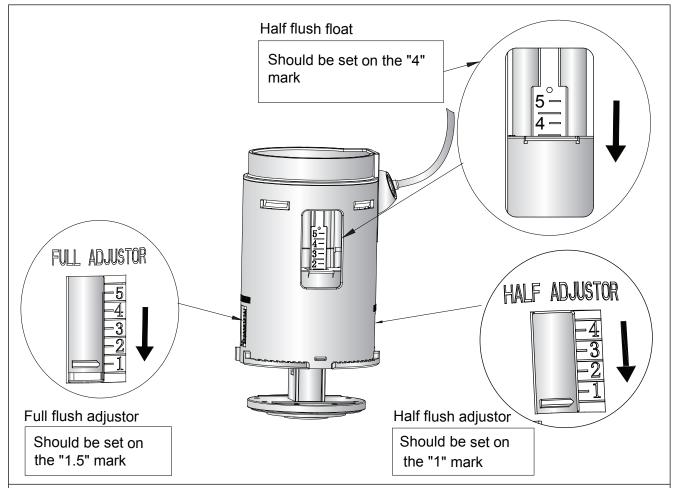

## 2: Flush Valve

## Note:

The Flush Valve should be adjusted to suit the **Aluminium High Level Cistern - T58, T59, T60.**The above diagram indicates the correct setting.

For adjustment method, please refer to the installation instruction supplied with the cistern fittings.