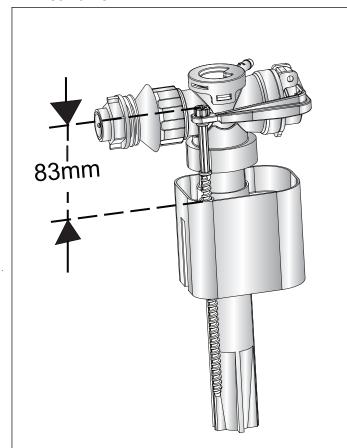

## 1: Inlet Valve

## Note:

The Inlet Valve should be adjusted to suit the **Aluminium High Level Cistern - T58, T59, T60.** The above diagram indicates the correct setting. For adjustment method, please refer to the installation instruction supplied with the cistern fittings.