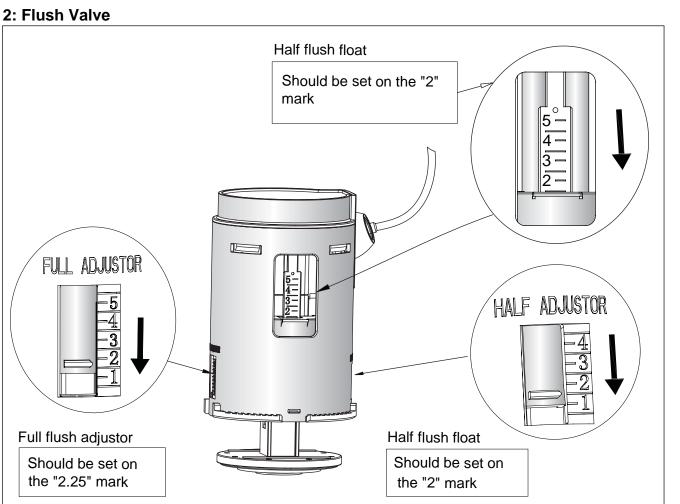

## Note:

The Flush Valve can be adjusted to suit the Close Coupled/Low Level Cistern 44cm Ceramic lever / Front Button - C3, C4.

The valve is preset for 6L full flush and 3L half flush.

The above diagram indicates the correct setting for 4.5L full flush and 2.6L half flush.

For adjustment method, please refer to the installation instruction supplied with the cistern fittings.