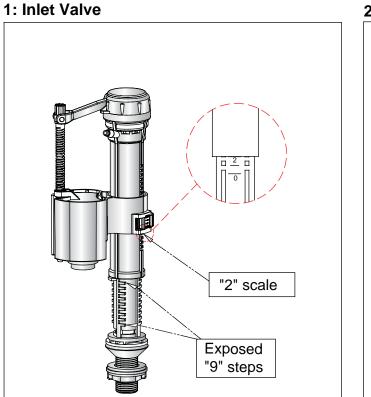

## Note:

The Inlet Valve can be adjusted to suit the Close Coupled/Low Level Cistern 44cm Ceramic lever / Front Button - C3, C4. The valve is preset for 6L full flush and 3L half flush.

The above diagram indicates the correct setting for 4.5L full flush and 2.6L half flush.

For adjustment method, please refer to the installation instruction supplied with the cistern fittings.