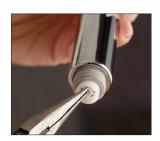

## **Eco Function**

The shower handsets marked with the ECO logo, shown on the right, are supplied with an optional water saving device that reduces water usage by up to 50%.

By reducing water volume but not water pressure, an invigorating shower can still be enjoyed. Simply insert the water saving device supplied between the hose and handset during installation. This device can be removed at any time if required.

N.B. Our handsets are all designed to optimise flow in very low pressure environments. In this instance it may not be necessary to use this optional device. Flow limiters give optimum performance when used on systems giving 1bar pressure or more.