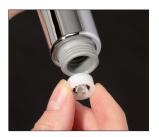

## **Eco Function**

The shower handsets marked with the ECO logo, shown on the right, are supplied with an optional water saving device that reduces water usage by up to 50%.

By reducing water volume but not water pressure, an invigorating shower can still be enjoyed. Simply insert the water saving device supplied between the hose and handset during installation. This device can be removed at any time if required.

N.B. Our handsets are all designed to optimise flow in very low pressure environments. In this instance it may not be necessary to use this optional device. Flow limiters give optimum performance when used on systems giving 1bar pressure or more.