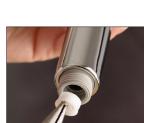

## **Eco Function**

The shower handsets marked with the ECO logo, shown on the right, are supplied with an optional water saving device that reduces water usage by up to 50%.

By reducing water volume but not water pressure, an invigorating shower can still be enjoyed. Simply insert the water saving device supplied between the hose and handset during installation. This device can be removed at any time if required.

N.B. Our handsets are all designed to optimise flow in very low pressure environments. In this instance it may not be necessary to use this optional device. Flow limiters give optimum performance when used on systems giving 1bar pressure or more.