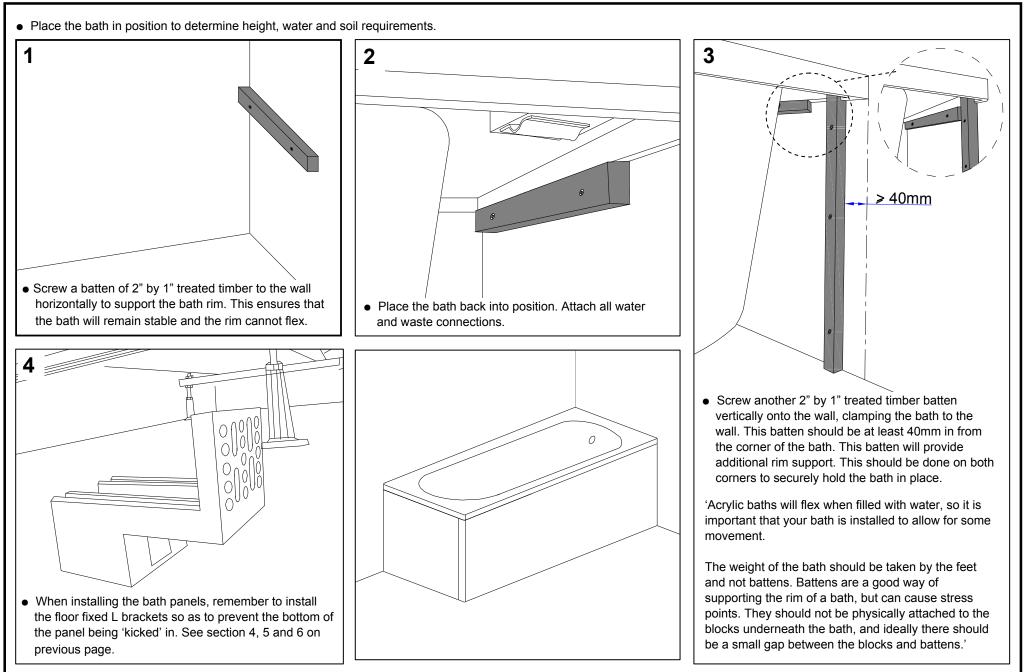

Front bath panel 1500R23FFront bath panel 1600R24FEnd bath panel 700Front bath panel 1700R25FEnd bath panel 750Front bath panel 1800R26FEnd bath panel 800

**FRONT PANEL** • Secure the metal clamps to the wooden • Mark the outline of the bath on the floor. • Place bath in final position. blocks underneath the bath rim. 1x ST4 \*20mm Conne -SX ST4 \*20mm 4x 8x 0 ST4 \*25mm 2x 2x Φ O HARA 1 2 3 2x 2x Line 1 • Fix the plastic floor L brackets to the floor • Clip the panel into place ensuring it is **END PANEL** spaced as shown in the diagram. firmly held in position by the top metal Dimensions in millimetres. clamps, and the floor L brackets prevent the panel being 'kicked' in. 120 1x 180 <sup>5.0mm</sup> b Ō 20 0 - S ST4 \*20mm 2x **4**x  $\odot$ С ST4 \*25mm 2x **2**x 0 ப Line 1 ō 5 2x 2x 6 4 ST4 \*25mm