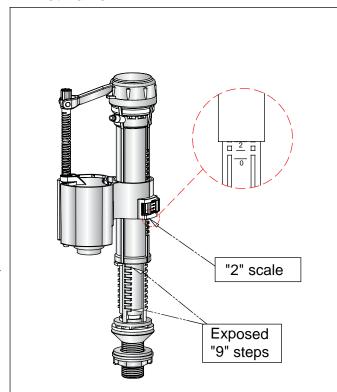

## 1: Inlet Valve

## Note:

The Inlet Valve can be adjusted to suit the Close Coupled/Low Level Cistern 44cm Ceramic lever / Front Button - C3, C4. The valve is preset for 6L full flush and 3L half flush.

The above diagram indicates the correct setting for 4.5L full flush and 2.6L half flush.

For adjustment method, please refer to the installation instruction supplied with the cistern fittings.