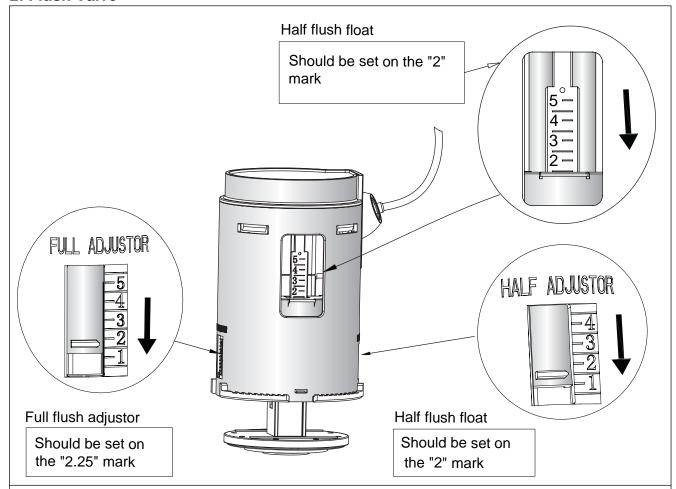

## 2: Flush Valve

## Note:

The Flush Valve can be adjusted to suit the Close Coupled/Low Level Cistern 44cm Ceramic lever / Front Button - C3, C4.

The valve is preset for 6L full flush and 3L half flush.

The above diagram indicates the correct setting for 4.5L full flush and 2.6L half flush.

For adjustment method, please refer to the installation instruction supplied with the cistern fittings.