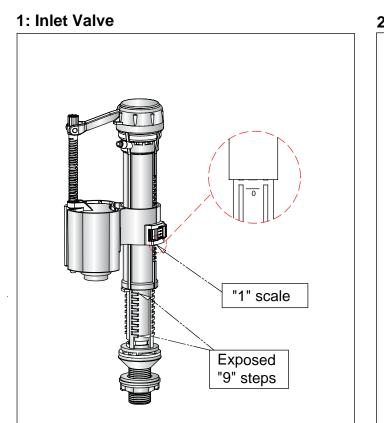

## Note:

The Inlet Valve can be adjusted to suit the Close Coupled/Low Level Cistern 51cm Ceramic lever / Front Button - C1, C2. The valve is preset for 6L full flush and 3L half flush.

The above diagram indicates the correct setting for 4.5L full flush and 2.6L half flush.

For adjustment method, please refer to the installation instruction supplied with the cistern fittings.