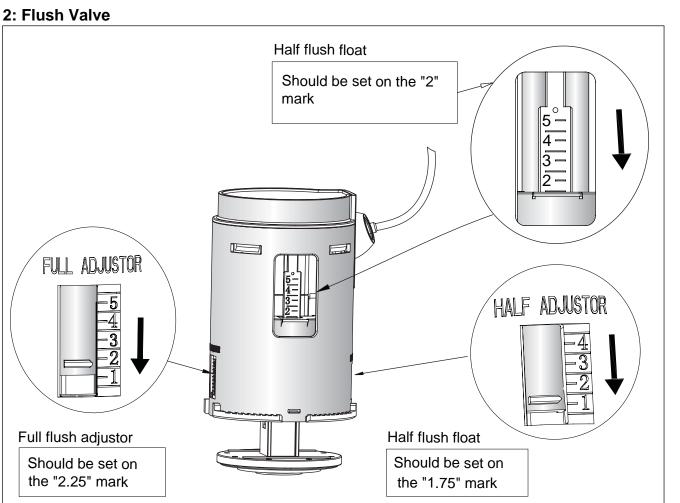

## Note:

The Flush Valve can be adjusted to suit the Close Coupled/Low Level Cistern 51cm Ceramic lever / Front Button - C1, C2.

The valve is preset for 6L full flush and 3L half flush.

The above diagram indicates the correct setting for 4.5L full flush and 2.6L half flush.

For adjustment method, please refer to the installation instruction supplied with the cistern fittings.

Α