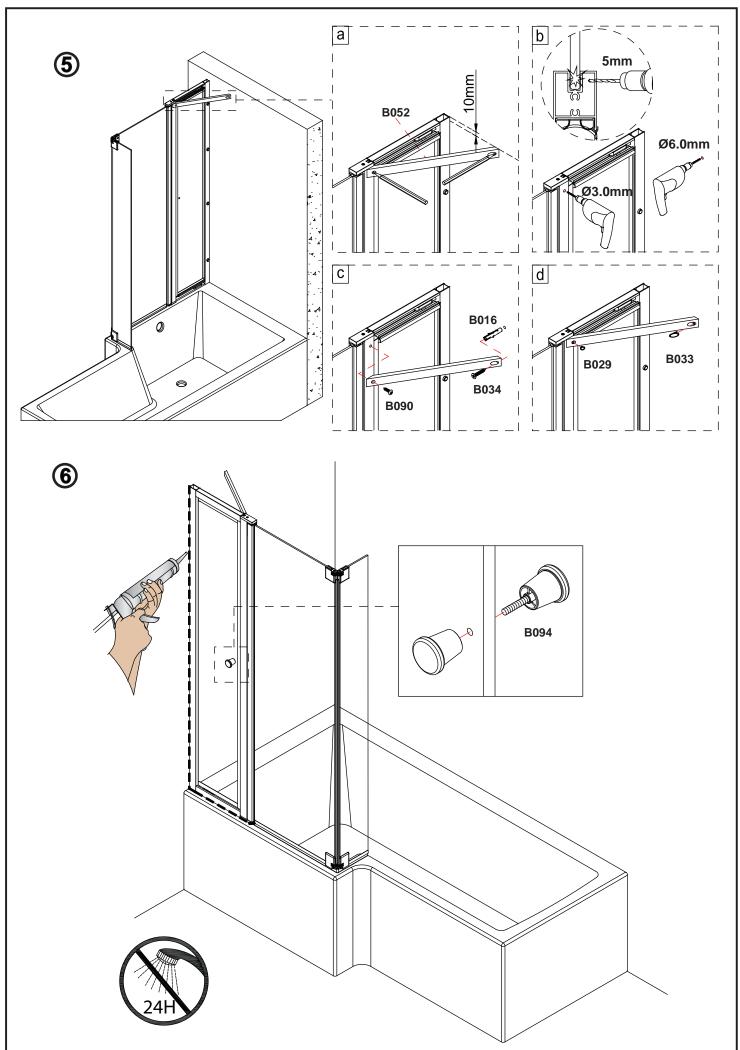

### **Before Installation:**

- Check the contents of the pack carefully before installation.
- The bath MUST be installed level and fully sealed to the tiles.
- Handle with care. Impacts can damage both the glass and the frame.
- Check for any hidden pipes or cables before drilling holes in the wall.
- The wall fixings supplied may not be suitable for your installation. You may need to source alternatives depending on the construction of the wall you are fixing to.
- Follow each step in turn.