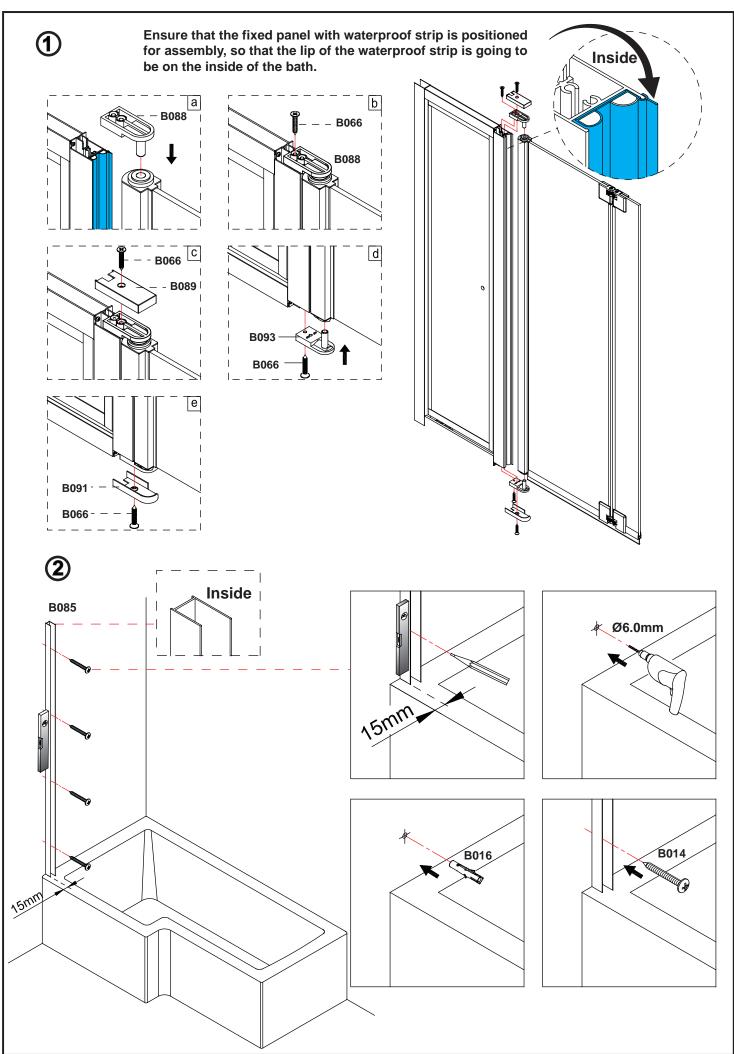

### **Before Installation:**

- Check the contents of the pack carefully before installation.
- The bath MUST be installed level and fully sealed to the tiles.
- Handle with care. Impacts can damage both the glass and the frame.
- Check for any hidden pipes or cables before drilling holes in the wall.
- The wall fixings supplied may not be suitable for your installation. You may need to source alternatives depending on the construction of the wall you are fixing to.
- Follow each step in turn.