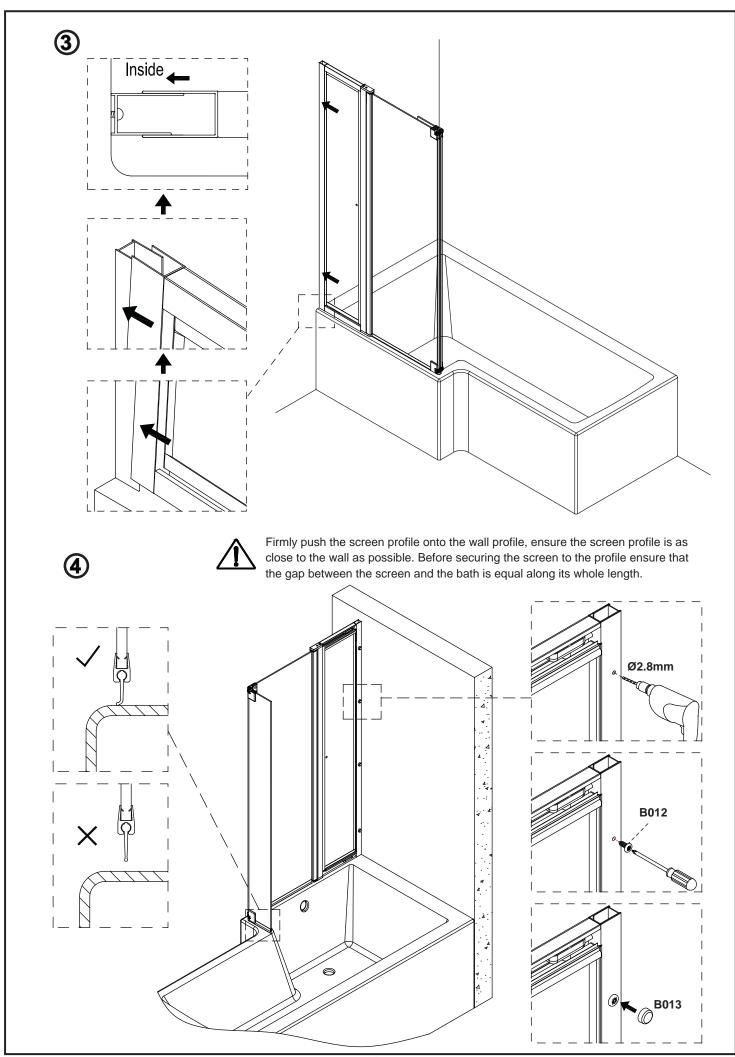

### **Before Installation:**

- Check the contents of the pack carefully before installation.
- The bath MUST be installed level and fully sealed to the tiles.
- Handle with care. Impacts can damage both the glass and the frame.
- Check for any hidden pipes or cables before drilling holes in the wall.
- The wall fixings supplied may not be suitable for your installation. You may need to source alternatives depending on the construction of the wall you are fixing to.
- Follow each step in turn.