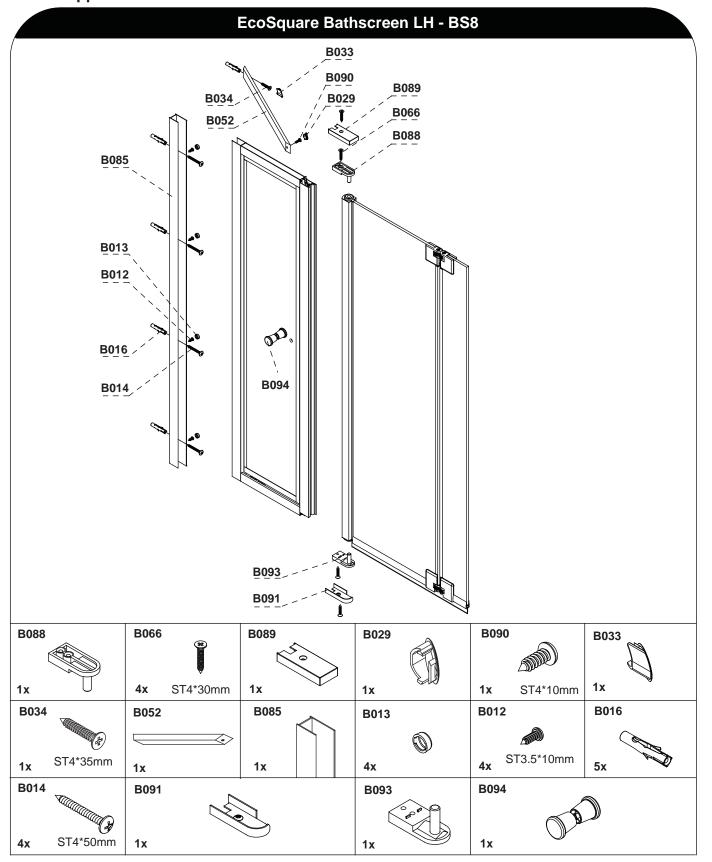

# EcoSquare Bathscreen LH - BS8

### **Before Installation:**

- Check the contents of the pack carefully before installation.
- The bath MUST be installed level and fully sealed to the tiles.
- Handle with care. Impacts can damage both the glass and the frame.
- Check for any hidden pipes or cables before drilling holes in the wall.
- The wall fixings supplied may not be suitable for your installation. You may need to source alternatives depending on the construction of the wall you are fixing to.
- Follow each step in turn.

### Care and Cleaning:

- Do not use solvents or abrasive material or chemicals to clean the enclosure.
- Only clean using soapy water and a soft cloth, rinse thoroughly afterwards.



## **Tools required:**



## Parts supplied: