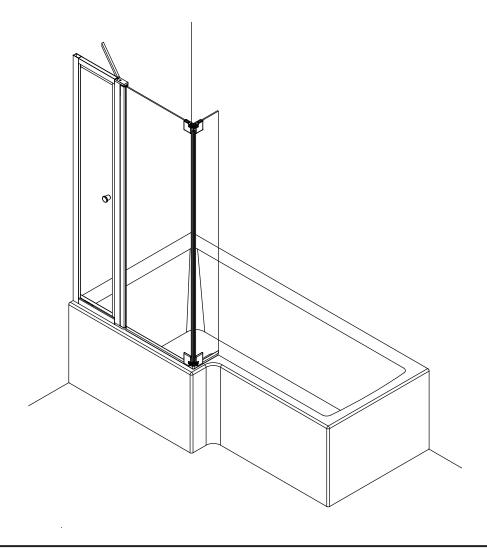

# EcoSquare Bathscreen LH - BS8

### **Before Installation:**

- Check the contents of the pack carefully before installation.
- The bath MUST be installed level and fully sealed to the tiles.
- Handle with care. Impacts can damage both the glass and the frame.
- Check for any hidden pipes or cables before drilling holes in the wall.
- The wall fixings supplied may not be suitable for your installation. You may need to source alternatives depending on the construction of the wall you are fixing to.
- Follow each step in turn.

### Care and Cleaning:

- Do not use solvents or abrasive material or chemicals to clean the enclosure.
- Only clean using soapy water and a soft cloth, rinse thoroughly afterwards.



## **Tools required:**



## Parts supplied: