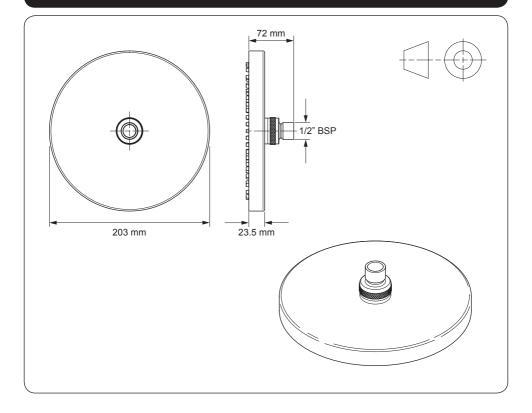

## **INTRODUCTION**

Your shower is supplied with a single mode fixed showerhead, with a rub clean head.