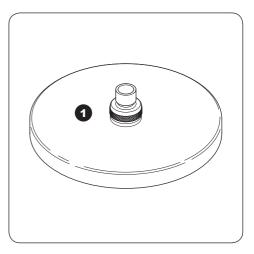

on.

IT IS IMPORTANT TO KEEP THE SHOWERHEAD CLEAN TO MAINTAIN THE PERFORMANCE OF THE SHOWER. The hardness of the water will determine the frequency of cleaning. For example, if the shower is used every day in a very hard water area, it may be necessary to clean the showerhead on a weekly basis.

To clean the nozzles simply rub your thumb over them.

DO NOT use a pin or similar to poke the holes otherwise the efficiency of the shower spray will be impaired. In extreme cases, remove the showerhead and leave to soak overnight in a mild proprietary descalent. Make sure all traces of scale are removed and thoroughly rinse in clean water afterwards.

Before refitting the showerhead, flush any debris out of the arm.

### **SPARES**

#### Ref. Description

Part No.

1. Fixed showerhead 88600010



## **TRITON STANDARD GUARANTEE**

Triton guarantee this product against defects arising from faulty workmanship or materials for a period of one year for domestic use only, from the date of purchase, provided that it has been installed by a competent person in full accordance with the fitting instructions.

Any part found to be defective during this guarantee period we undertake to repair or replace at our option without charge so long as it has been properly maintained and operated in accordance with the operating instructions, and has not been subject to misuse or damage.

This product must not be taken apart, modified or repaired except by a person authorised by Triton.

This guarantee applies only to products installed within the United Kingdom and does not apply to products used com