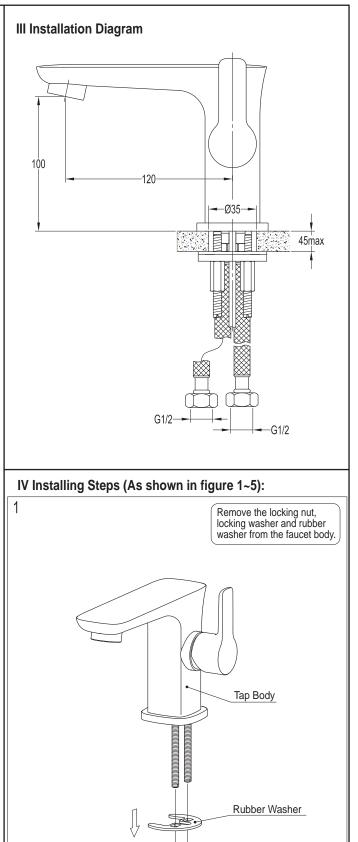

## Urban Basin Mixer

## I Installation Notice

- 1. Install water supply lines in accordance with this manual.
- 2. Floor drain should be installed in the location of the tap.
- Install the tap only after the completion of house interior decoration in case paint or other chemicals erode the tap surface.
- 4. Clean pipes to get rid of sand or other debris blocked in pipes.
- 5. Check whether the threads can be matched. Otherwise, too strong force applied to the wrench will damage the tap.
- After installation, check all the joints to make sure they are firmly connected. Turn on and off repeatedly to ensure there is no leakage around the joints.
  - At this stage, the product is ready for normal use.
- 7. Retain the manual for further reference.