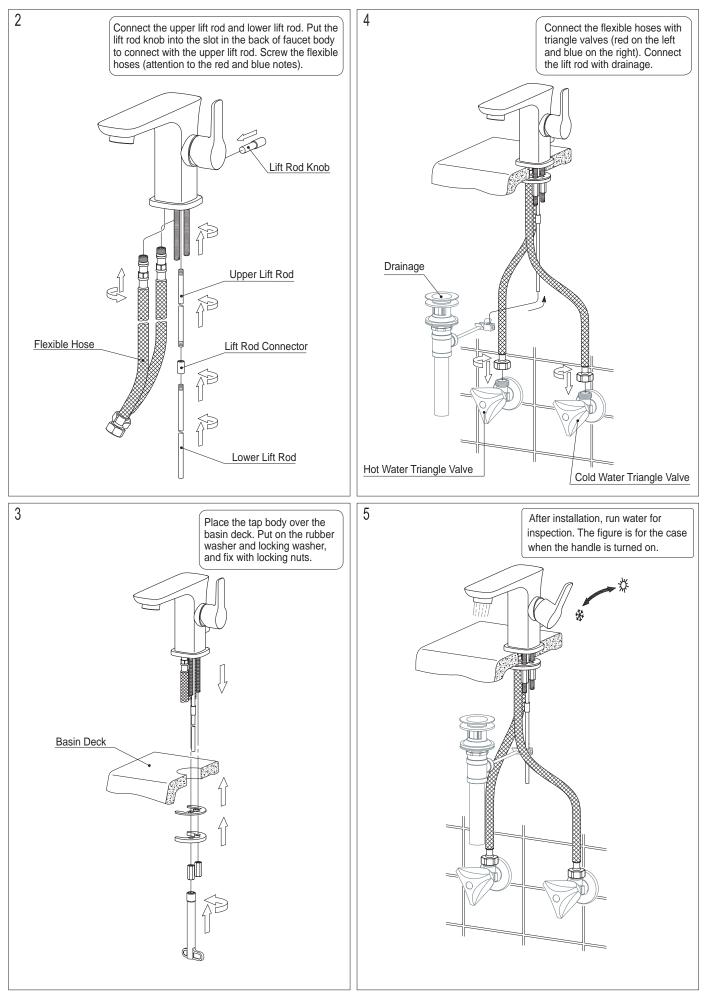

## Urban Basin Mixer

## I Installation Notice

- 1. Install water supply lines in accordance with this manual.
- 2. Floor drain should be installed in the location of the tap.
- Install the tap only after the completion of house interior decoration in case paint or other chemicals erode the tap surface.
- 4. Clean pipes to get rid of sand or other debris blocked in pipes.
- 5. Check whether the threads can be matched. Otherwise, too strong force applied to the wrench will damage the tap.
- After installation, check all the joints to make sure they are firmly connected. Turn on and off repeatedly to ensure there is no leakage around the joints.
  - At this stage, the product is ready for normal use.
- 7. Retain the manual for further reference.

Locking Washer

Locking Nut

BS02381115. ZX

Pura Bathrooms Itd. 15 Millbrook Industrial Estate, Sybron Way, Crowborough, East Sussex. TN6 3DU www.purabathrooms.com Technical Helpline: 01892 611240