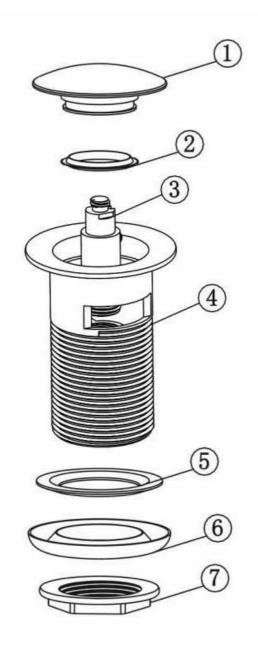

#### COMPONENTS

- 1. WS114 DOMED PLUG FOR CB100 & CB101
- 2. WS109 SEALING WASHER FOR BASIN WASTE
- 3. WS1001 CLICKER MECHANISM FOR CB100 & CB101
- 4. WS134 SLOTTED WASTE FITTING CB100
- 5. WS111 BLACK RUBBER WASHER FOR CB100 & CB101
- 6. WS110 RUBBER BLACK WASHER FOR BASIN CLICKER WASTE
- 7. WS108 BASIN WASTE BACK NUT

### **EXPLODED COMPONENT VIEW**