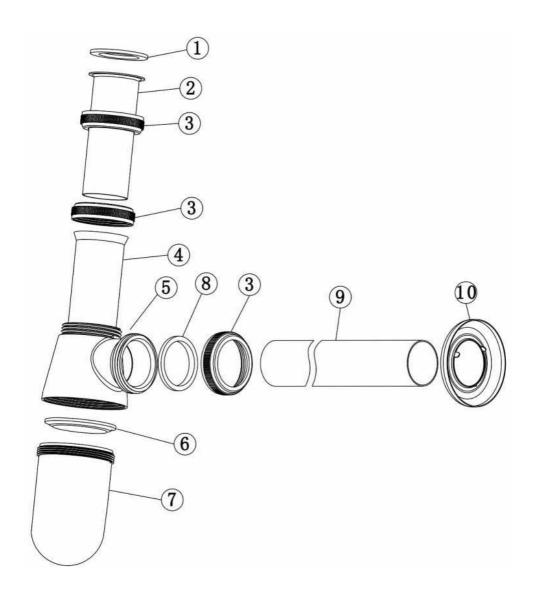

# INSTALLATION

- 1. Identify all your core components and check the waste is complete.
- 2. Attach the bottle trap to your basin waste thread using the threaded nut (3) ensuring the 11/4" rubber washer (1) is used. Attach the chrome waste pipe (9) into the main body (5) securing in place using the waste pipe lock nut (3) ensuring the waste pipe sealing washer (8) is installed as shown overleaf. Cut down the chrome waste pipe to the required length and connect to a suitable 11/4" waste fitting. Cover the connection using the waste pipe cover plate (10).
- 4 .Check all seals and connections for leaks.
- 5. See over the page for aftercare instructions.

# COMPONENTS

- 1. TB101 1 1/4" RUBBER WASHER
- TB102 WASTE CONNECTION TUBE
- TB103 CHROME FIXING NUT
- 4. TB104 PLASTIC INNER TUBE
- 5. TB105 TB200 BODY
- 6. TB106 BOTTOM SEALING WASHER
- TB107 TRAP
- 8. TB108 WASTE PIPE SEALING WASHER
- 9. TB109 CHROME WASTE PIPE
- 10. TB110 WASTE PIPE COVER SHROUD

# **EXPLODED COMPONENT VIEW**