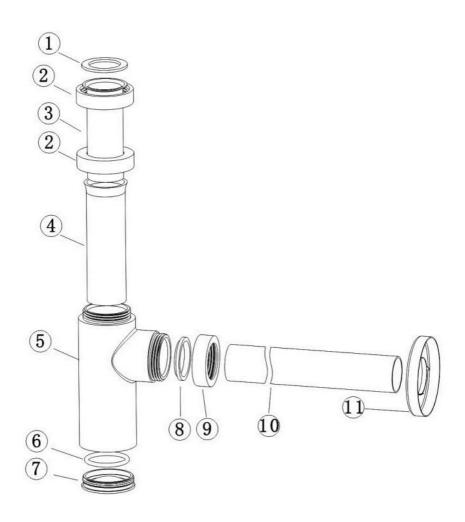

# COMPONENTS

- 1. MB101 11/4" RUBBER WASHER
- MB102 CHROME SHROUDS
- MB103 WASTE CONNECTION TUBE
- 4. MB104 PLASTIC INNER TUBE
- 5. MB105 MB200 BODY
- MB106 BOTTOM O' RING
- MB107 BOTTOM SEALING CAP
- 8. MB108 WASTE PIPE SEALING WASHER
- MB109 WASTE PIPE LOCK NUT
- 10. MB110 CHROME WASTE PIPE
- 11. MB111 WASTE PIPE COVER PLATE

# **EXPLODED COMPONENT VIEW**