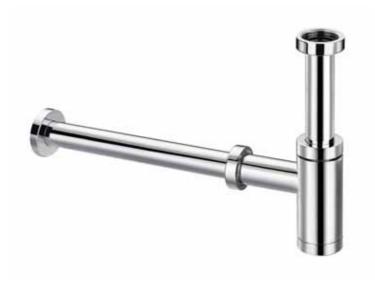

# Minimalist 11/4" chrome bottle trap and pipe Product Code: MB200

Installation & User Guide

# INSTALLATION

- 1. Identify all your core components and check the waste is complete.
- 2. Attach the bottle trap to your basin waste thread using the threaded nut (2) ensuring the 11/4" rubber washer (1) is used. Attach the chrome waste pipe (10) into the main body (5) securing in place using the waste pipe lock nut (9) ensuring the waste pipe sealing washer is installed as shown overleaf. Cut down the chrome waste pipe to the required length and connect to a suitable 11/4" waste fitting.
- 4 .Check all seals and connections for leaks.
- 5. See over the page for aftercare instructions.