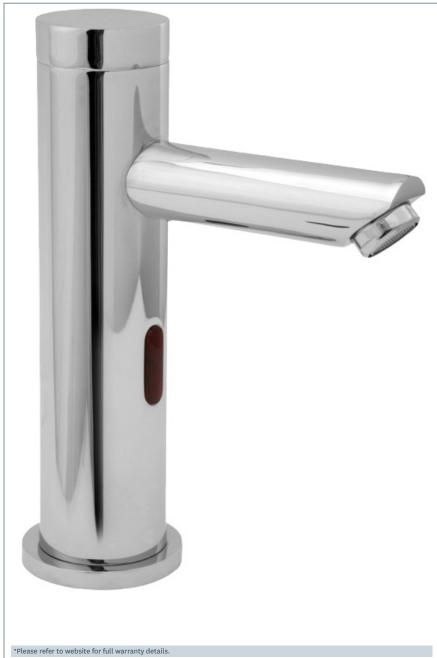

## **SENSOR**

**Mono Basin Sensor Tap** 

Product Code: SENSOR4/D

Finish: Chrome

## **Features**

Construction:

Brass

Valve/Cartridge type: Electro Valve

Supply:

Suitable for high pressure only

Inlet connections:

1/2" BSP