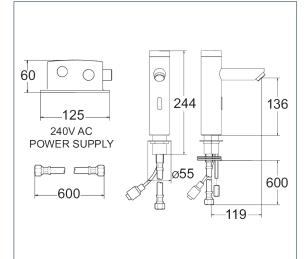

## **Features**

Construction:

Brass

Valve/Cartridge type: Electro Valve

Supply:

Suitable for high pressure only

Inlet connections:

1/2" BSP

Working pressures: 0.5 - 5.0 bar

- Suitable for cold or premixed water
- Moisture and water resistant control unit
- Minimum pressure required .5 bar
- Choice of battery or mains power
- Battery operation requires 4 x AA batteries