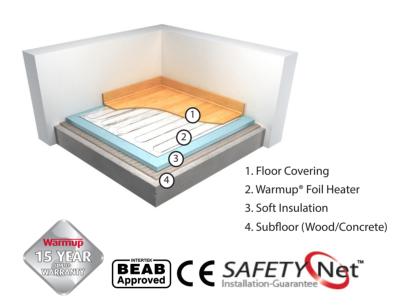

Note: Also available in 80W/m2.

To cover larger areas, several kits should be used together.

The Warmup® Foil Heater is a streamlined electric radiant floor heating system designed for use with laminate, engineered wood and other floating floors.

It can be conveniently installed under the floor finish in both dry and wet areas without the need for additional earth grids.

## **Technical data:**

- Construction: ECTFE wire encased in aluminium foil
- Operating voltage: 220-240V, 50Hz
- Output rating: 80 and 140W/m2
- IP Rating: IPX7
- Mat Length: min 2m, max 20m
- Heating Cable Spacing: 50mm
- Cold Lead Length: 3m
- Approvals: CE mark and BEAB
- 15-Year Warranty & SafetyNet<sup>™</sup> Installation Guarantee