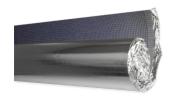

## **FOIL HEATER (WLFH)**

The best underfloor heating - guaranteed

**Features:** 

- Installed directly under floor finish; no self-levelling required
- Fully earthed flat aluminium foil won't raise floor levels
- Wire based system can be adapted to fit around objects
- Great for heating under floating floors such as laminate and hardwood

Note: Also available in 80W/m2.

To cover larger areas, several kits should be used together.

The Warmup® Foil Heater is a streamlined electric radiant floor heating system designed for use with laminate, engineered wood and other floating floors.

## **Technical data:**

- Construction: ECTFE wire encased in aluminium foil
- Operating voltage: 220-240V, 50Hz
- Output rating: 80 and 140W/m2
- IP Rating: IPX7
- Mat Length: min 2m, max 20m
- Heating Cable Spacing: 50mm
- Cold Lead Length: 3m
- Approvals: CE mark and BEAB
- 15-Year Warranty & SafetyNet<sup>™</sup> Installation Guarantee