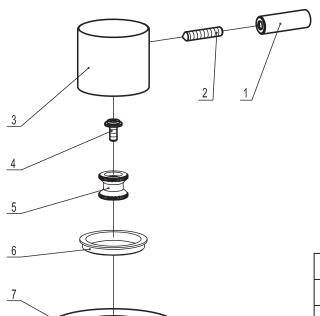

## LVWMCONHW/LVWMCONCW

Component Breakdown Drawing

| 1  | FH 608-02   | Handle                | 1 |
|----|-------------|-----------------------|---|
| 2  | FH TJ-60525 | M5x25 screw           | 1 |
| 3  | FH 608-01D  | Handle body           | 1 |
| 4  | FH T-02A    | M4x6 stop screw       | 1 |
| 5  | FH 628-02A  | Handle adapter        | 1 |
| 6  | FH 617-23   | Plastic spacer        | 1 |
| 7  | FH 8258-01  | Φ40.5 Decorative ring | 1 |
| 8  | FH 8258-02  | Locknut               | 1 |
| 9  | FH TB06     | B06 Valve             | 1 |
| 10 | FH 2101-01  | Stop valve body       | 1 |