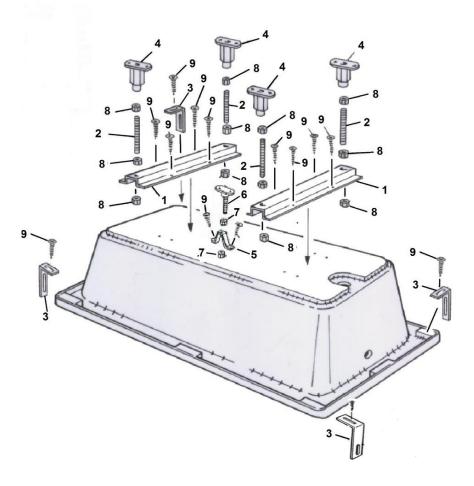

NO CLAIMS FOR THE ABOVE WILL BE ACCEPTED ONCE THE BATH IS FITTED

- 1. Remove all packaging including the polyethylene film which covers the entire bath
- 2. **Check** that colour match is acceptable and that there is no damage on the bath that may have occurred prior to installation
- 3. Fix the two 500mm channels to the base of the bath (see illustration) using the self tapping screws
- 4. Place the All thread bars through the holes in the 500mm channels and fix the 65mm plastic feet using the M12 Nuts (see illustration)
- 5. Secure the adjustable centre support using screws and nuts provided to the centre of the baseboard. Attach the centre foot with nuts provided
- 6. Secure the Wall Brackets to the bath as \*illustrated using screws provided
- 7. With the bath in the upright position set top face level using threaded adjustment of feet and lock-nuts. If a panel is to be fitted set bath height to depth of panel
- 8. Before final fixing of the bath, fit tap and waste fittings using a suitable sealing compound. When complete fit the bath into position and secure the legs to the floor
- 9. Ensure the wall brackets are securely fixed to the wall. Movement may occur if not fitted correctly

## Please note:

- \*It is advised that shower baths and rectangular baths that are **NOT** going wall to wall should be supported on the front rim by the use of a wooden support or similar.
- When relevant the bath should be set to supplied panel height
- The baseboard, if not visible, is encapsulated into the bath (I.e. under the GRP reinforcement)

| Item No. | Quantity | Description              | Checked |
|----------|----------|--------------------------|---------|
| 1        | 2        | 500mm Channels           |         |
| 2        | 4        | 120mm All threads        |         |
| 3        | 4        | Wall Brackets            |         |
| 4        | 4        | M12x65mm Plastic Feet    |         |
| 5        | 1        | Centre Foot Bracket      |         |
| 6        | 1        | M8 Centre Foot           |         |
| 7        | 2        | M8 Nuts                  |         |
| 8        | 12       | M12 Nuts                 |         |
| 9        | 14       | 16mm Self Tapping Screws |         |
| 10       | 1        | Fitting Instruction      | YES     |