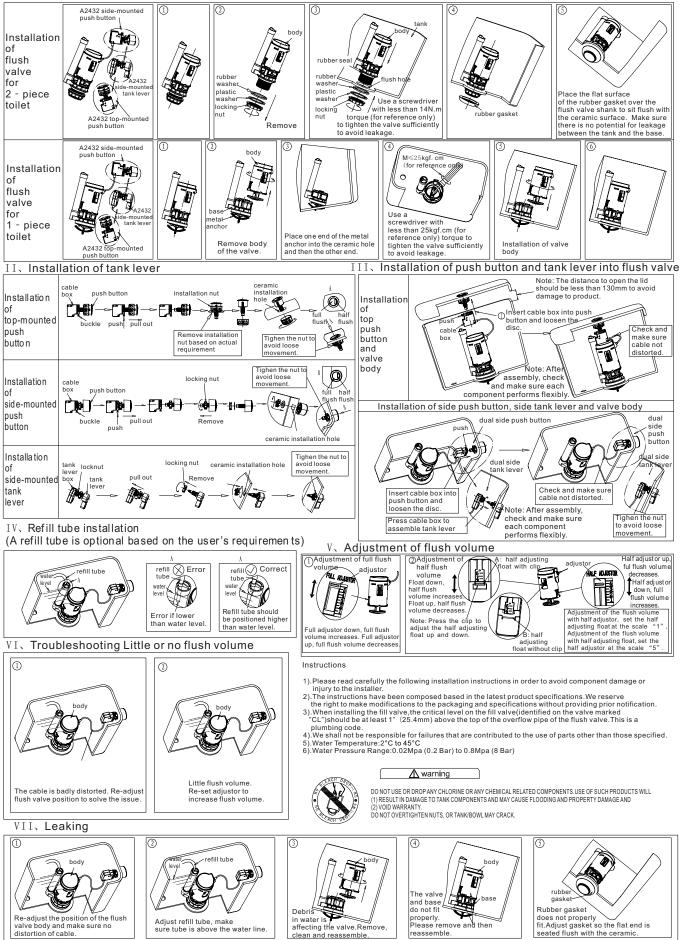

## A2432 Flush Valve Installation Instructions - T10142L

Work Preparation:Remove the inoperative tank fittings and carefully clean the water cistern/tank. Make sure all debris has been removed prior to installing new tank fittings.

Note : 1.This device is not intended to be used as retrofit device for1.28 gpf water closet. 2. Performance may vary since product was not tested on all models of water closets

I、Installation of flush valve into toilet tank

Thank you for choosing our product. You may contact our local dealer directly for prompt service if you have any questions.