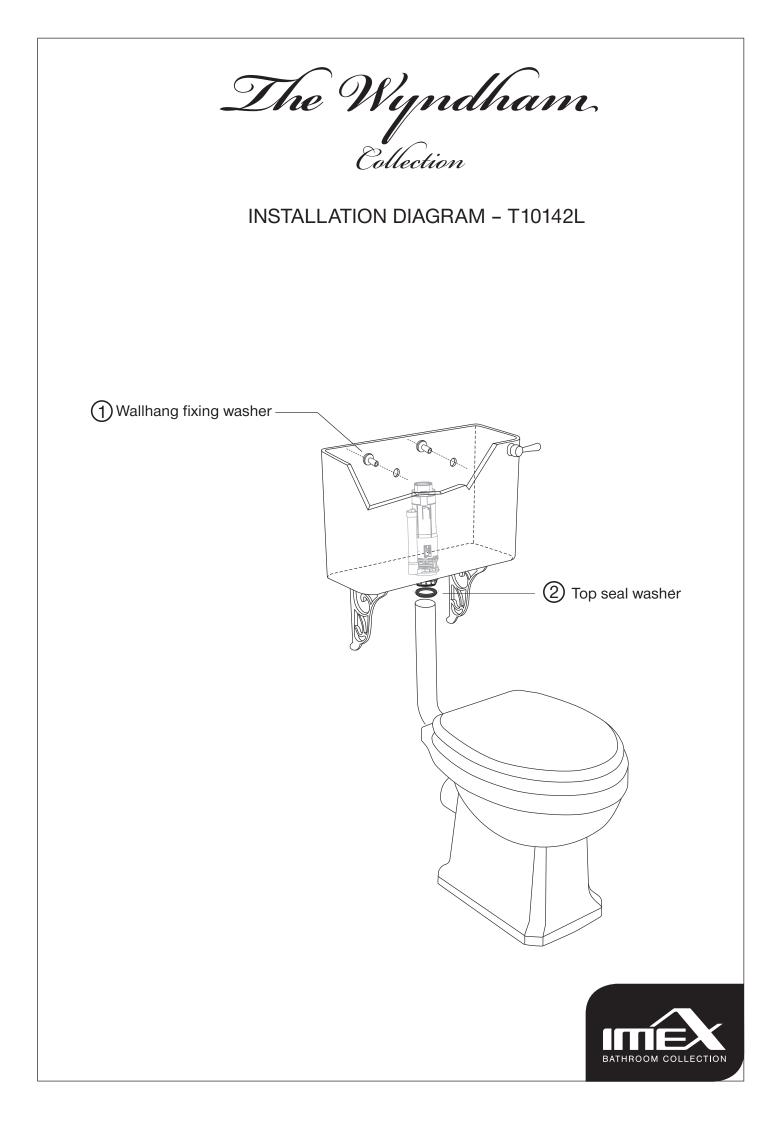

## Fill Valve Installation Instructions - T10142L

## Fill Valve Installation Drawing



I Preparation Please remove the worn out fittings and clean your tank when you just install a new one, there might be lots of impurities in your tank, so clean your tank should be the first thing you do. II Water level adjustment



Thank you for choosing our products. If there is any question, please contact the local distributor and they will give you satisfactory response!

picture.)

installation.

## A2432 Flush Valve Installation Instructions - T10142L

Work Preparation:Remove the inoperative tank fittings and carefully clean the water cistern/tank. Make sure all debris has been removed prior to installing new tank fittings.

Note : 1.This device is not intended to be used as retrofit device fo