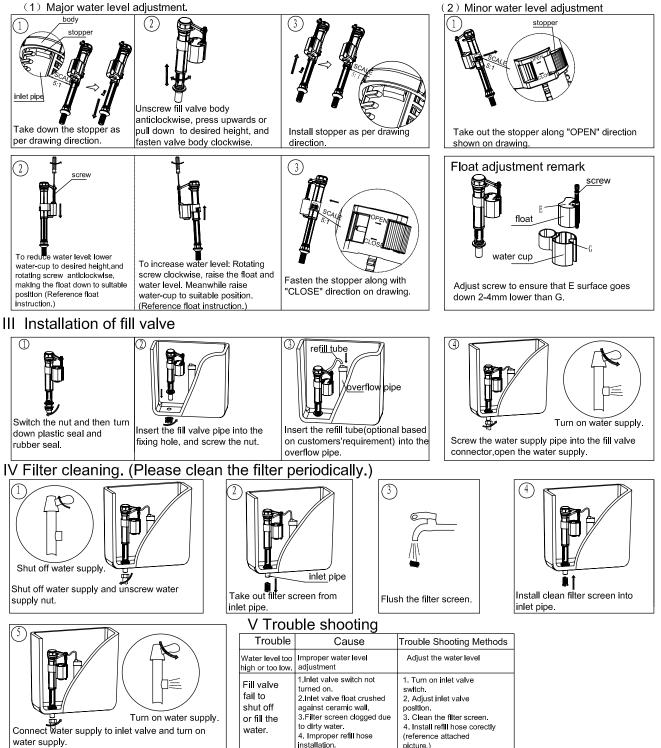

## Fill Valve Installation Drawing

I Preparation Please remove the worn out fittings and clean your tank when you just install a new one, there might be lots of impurities in your tank, so clean your tank should be the first thing you do. II Water level adjustment

Thank you for choosing our products. If there is any question, please contact the local distributor and they will give you satisfactory response!

picture.)

installation.