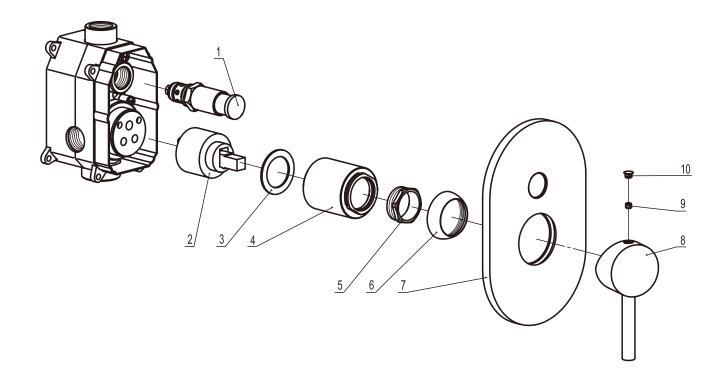

## Component Breakdown Drawing

| 1 | FH 8308-51  | Diverter         | 1 | 6  | FH DB-06    | Decorative ring  | 1 |
|---|-------------|------------------|---|----|-------------|------------------|---|
| 2 | FH SEDAL-40 | Φ40 cartridge    | 1 | 7  | FH 8308-07H | Decorative cover | 1 |
| 3 | FH 8308-08  | Rubber washer    | 1 | 8  | FH D11-80   | Handle body      | 1 |
| 4 | FH 8308-02F | Cartridge sleeve | 1 | 9  | FH TJ-30504 | M5x4 screw       | 1 |
| 5 | FH 8308-09  | Locknut          | 1 | 10 | FH D38A-02  | Screw cover      | 1 |