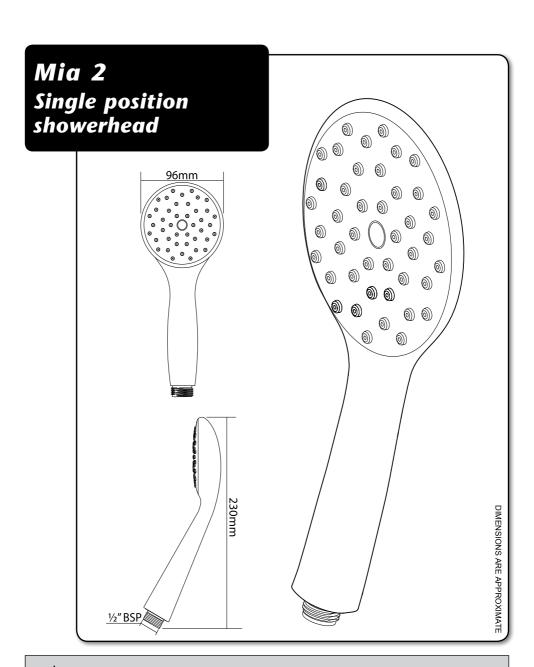

## Mia 2 showerhead

## INSTALLATION

Before installing the showerhead, flush the pipework through to remove any debris that may be in the system.