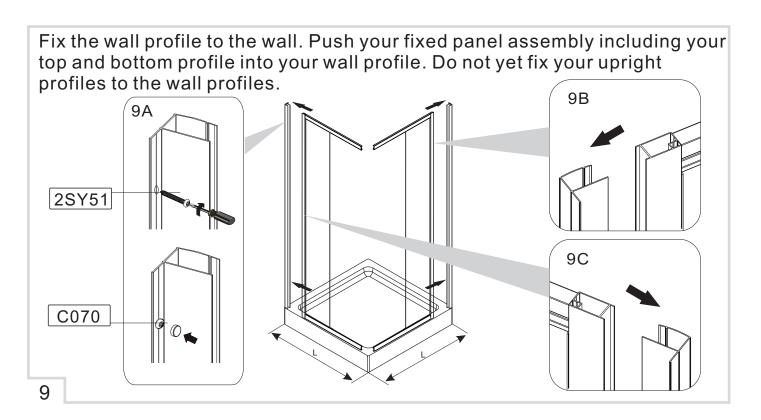

fixings. Please consult your local hardware supplier for the correct type.



| No. | Qty | Part No. |
|-----|-----|----------|
| 1   | 2   | A02S0020 |
| 2   | 6   | 2SY51    |
| 3   | 12  | C070     |
| 4   | 6   | 2SY50    |
| 5   | 2   | A12S0004 |
| 6   | 2   | А        |
| 7   | 2   | A12S0013 |
| 8   | 2   | A12S0014 |
| 9   | 2   | В        |
| 10  | 2   | С        |
| 11  | 8   | C114     |

| No. | Qty | Part No. |  |
|-----|-----|----------|--|
| 12  | 2   | A12S0029 |  |
| 13  | 2   | D        |  |
| 14  | 4   | A12S0022 |  |
| 15  | 4   | A12S0055 |  |
| 16  | 2   | A12S0023 |  |
| 17  | 1   | A12S0006 |  |
| 18  | 6   | 2SP12    |  |
| 19  | 4   | A12S0020 |  |
| 20  | 4   | A12S0021 |  |
| 21  | 4   | N124     |  |
| 22  | 8   | N081     |  |



































After your corner bracket has been fixed you can square your enclosure on the tray and fix the wall profiles to the upright profiles as shown below.





To fit your door panel firstly hange the top roller to support the weight of the glass panel. You can then leave your door panel hang making it easier to release your easy clean roller into the bottom track