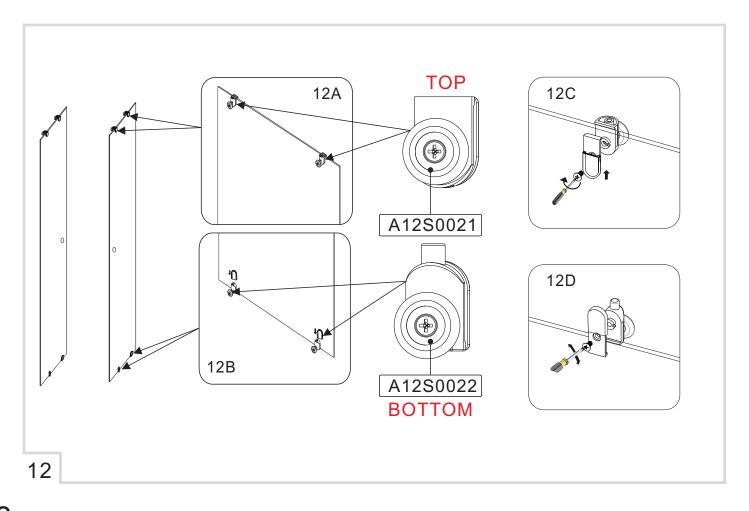

| No. | Qty | Part No. |  |
|-----|-----|----------|--|
| 12  | 2   | A12S0029 |  |
| 13  | 2   | D        |  |
| 14  | 4   | A12S0022 |  |
| 15  | 4   | A12S0055 |  |
| 16  | 2   | A12S0023 |  |
| 17  | 1   | A12S0006 |  |
| 18  | 6   | 2SP12    |  |
| 19  | 4   | A12S0020 |  |
| 20  | 4   | A12S0021 |  |
| 21  | 4   | N124     |  |
| 22  | 8   | N081     |  |