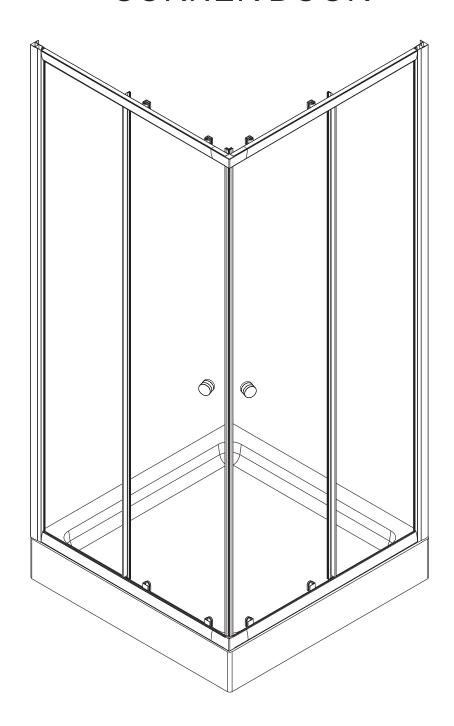

## **CORNER DOOR**

After your corner bracket has been fixed you can square your enclosure on the tray and fix the wall profiles to the upright profiles as shown below.

To fit your door panel firstly hange the top roller to support the weight of the glass panel. You can then leave your door panel hang making it easier to release your easy clean roller into the bottom track