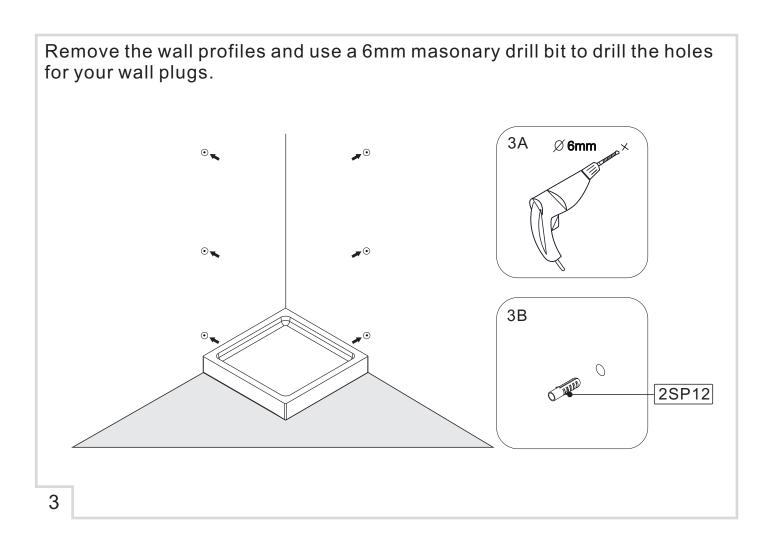

## **ATTENTION**

If you install the product in a way that differs from this manual this will void all guarantees. Before installation check that the product meets all your requirements and is not damaged. By proceeding with installation, You accept the condition of the product. The wall plugs supplied with the installation kit are for use in solid walls. Hollow or 'stud partition' walls will require alternative fixings. Please consult your local hardware supplier for the correct type.