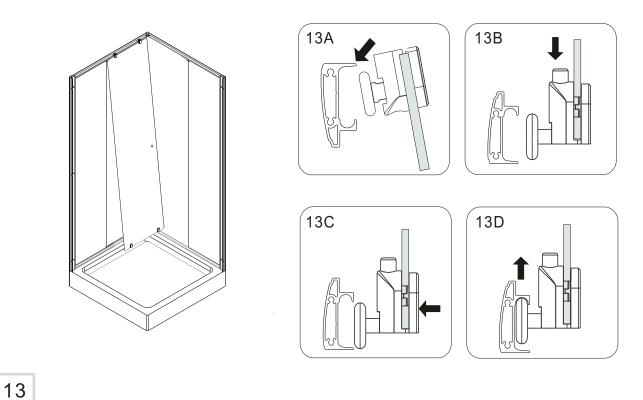

After your corner bracket has been fixed you can square your enclosure on the tray and fix the wall profiles to the upright profiles as shown below.

To fit your door panel firstly hange the top roller to support the weight of the glass panel. You can then leave your door panel hang making it easier to release your easy clean roller into the bottom track