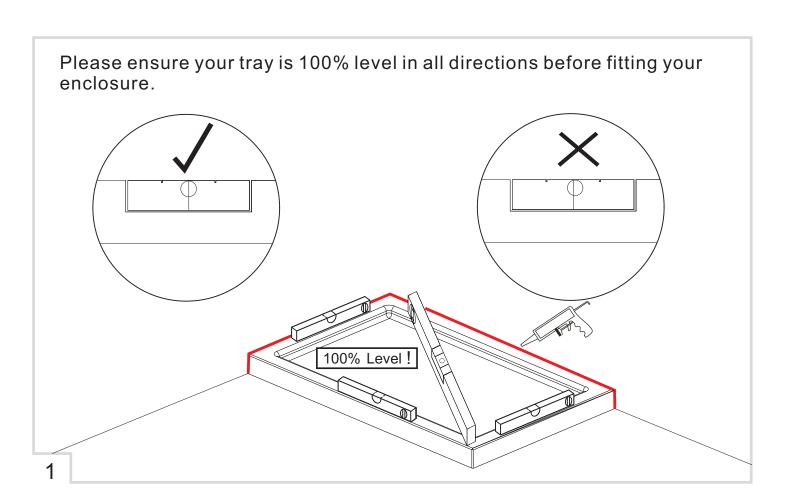

## **ATTENTION**

If you install the product in a way that differs from this manual this will void all guarantees. Before installation check that the product meets all your requirements and is not damaged. By proceeding with installation, You accept the condition of the product. The wall plugs supplied with the installation kit are for use in solid walls. Hollow or 'stud partition' walls will require alternative fixings. Please consult your local hardware supplier for the correct type.