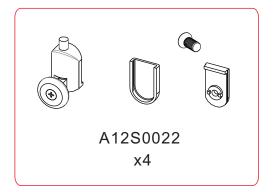

| No. | Qty | Part No. |  |
|-----|-----|----------|--|
| 12  | 2   | A12S0029 |  |
| 13  | 2   | D        |  |
| 14  | 4   | A12S0022 |  |
| 15  | 4   | A12S0055 |  |
| 16  | 2   | A12S0023 |  |
| 17  | 1   | A12S0006 |  |
| 18  | 6   | 2SP12    |  |
| 19  | 4   | A12S0020 |  |
| 20  | 4   | A12S0021 |  |
| 21  | 4   | N124     |  |
| 22  | 8   | N081     |  |