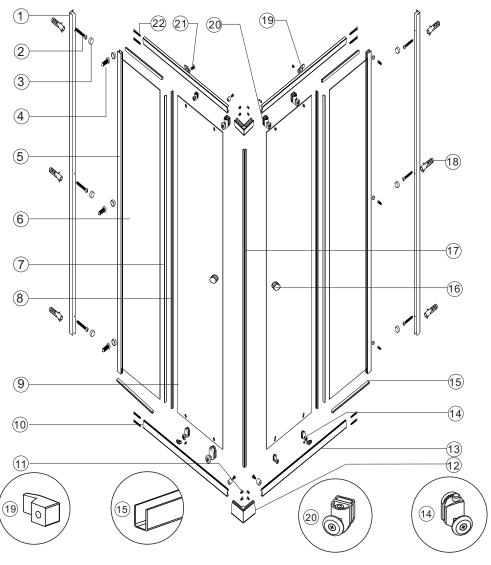

| No. | Qty | Part No. |
|-----|-----|----------|
| 1   | 2   | A02S0020 |
| 2   | 6   | 2SY51    |
| 3   | 12  | C070     |
| 4   | 6   | 2SY50    |
| 5   | 2   | A12S0004 |
| 6   | 2   | А        |
| 7   | 2   | A12S0013 |
| 8   | 2   | A12S0014 |
| 9   | 2   | В        |
| 10  | 2   | С        |
| 11  | 8   | C114     |

| No. | Qty | Part No. |  |
|-----|-----|----------|--|
| 12  | 2   | A12S0029 |  |
| 13  | 2   | D        |  |
| 14  | 4   | A12S0022 |  |
| 15  | 4   | A12S0055 |  |
| 16  | 2   | A12S0023 |  |
| 17  | 1   | A12S0006 |  |
| 18  | 6   | 2SP12    |  |
| 19  | 4   | A12S0020 |  |
| 20  | 4   | A12S0021 |  |
| 21  | 4   | N124     |  |
| 22  | 8   | N081     |  |