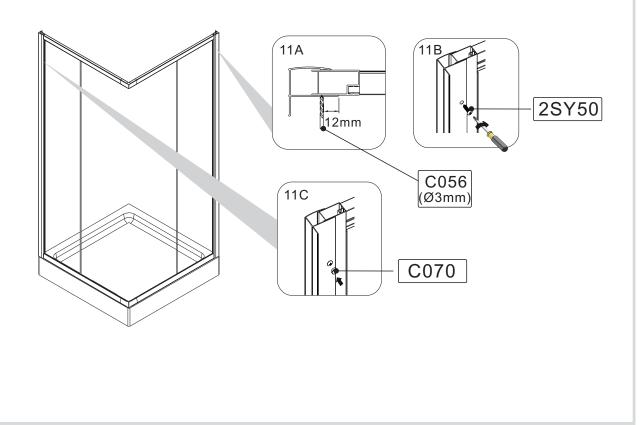

After your corner bracket has been fixed you can square your enclosure on the tray and fix the wall profiles to the upright profiles as shown below.

To fit your door panel firstly hange the top roller to support the weight of the glass panel. You can then leave your door panel hang making it easier to release your easy clean roller into the bottom track