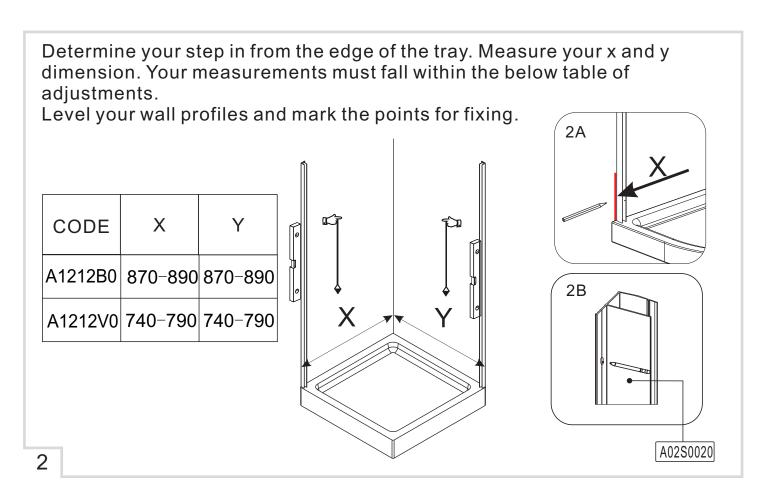

## **INSTALLATION GUIDE**

| Size    | Product code | Adjustment | Opening space |
|---------|--------------|------------|---------------|
| 900     | A1212B0      | 870-890    | 460           |
| 760/800 | A1212V0      | 740-790    | 350-390       |