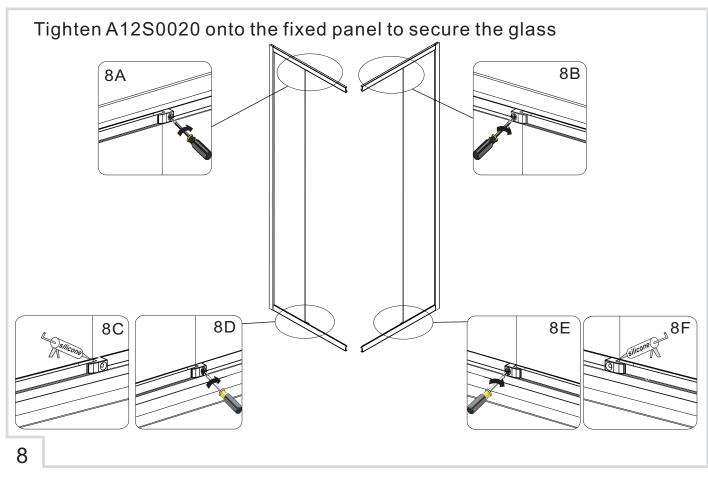

ve fixings. Please consult your local hardware supplier for the correct type.



| No. | Qty | Part No. |
|-----|-----|----------|
| 1   | 2   | A02S0020 |
| 2   | 6   | 2SY51    |
| 3   | 12  | C070     |
| 4   | 6   | 2SY50    |
| 5   | 2   | A12S0004 |
| 6   | 2   | А        |
| 7   | 2   | A12S0013 |
| 8   | 2   | A12S0014 |
| 9   | 2   | В        |
| 10  | 2   | С        |
| 11  | 8   | C114     |

| No. | Qty | Part No. |  |
|-----|-----|----------|--|
| 12  | 2   | A12S0029 |  |
| 13  | 2   | D        |  |
| 14  | 4   | A12S0022 |  |
| 15  | 4   | A12S0055 |  |
| 16  | 2   | A12S0023 |  |
| 17  | 1   | A12S0006 |  |
| 18  | 6   | 2SP12    |  |
| 19  | 4   | A12S0020 |  |
| 20  | 4   | A12S0021 |  |
| 21  | 4   | N124     |  |
| 22  | 8   | N081     |  |



































After your corner bracket has been fixed you can square your enclosure on the tray and fix the wall profiles to the upright profiles as shown below.





To fit your door panel firstly hange the top roller to support the weight of the glass panel. You can then leave your door panel hang making it easier to release your easy clean roller into the bottom track