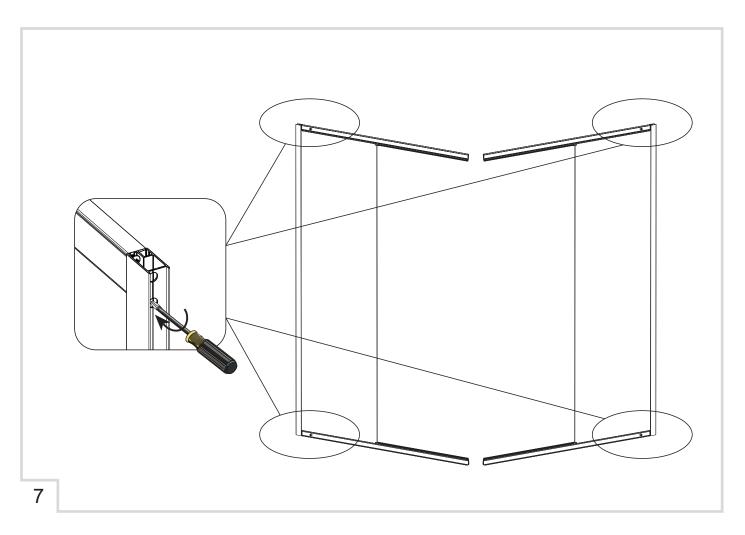

After your corner bracket has been fixed you can square your enclosure on the tray and fix the wall profiles to the upright profiles as shown below.

To fit your door panel firstly hange the top roller to support the weight of the glass panel. You can then leave your door panel hang making it easier to release your easy clean roller into the bottom track