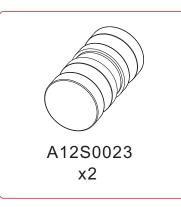

| No. | Qty | Part No. |  |
|-----|-----|----------|--|
| 12  | 2   | A12S0029 |  |
| 13  | 2   | D        |  |
| 14  | 4   | A12S0022 |  |
| 15  | 4   | A12S0055 |  |
| 16  | 2   | A12S0023 |  |
| 17  | 1   | A12S0006 |  |
| 18  | 6   | 2SP12    |  |
| 19  | 4   | A12S0020 |  |
| 20  | 4   | A12S0021 |  |
| 21  | 4   | N124     |  |
| 22  | 8   | N081     |  |