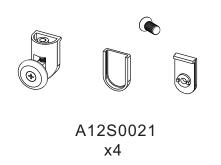

| No. | Qty | Part No. |  |
|-----|-----|----------|--|
| 12  | 2   | A12S0029 |  |
| 13  | 2   | D        |  |
| 14  | 4   | A12S0022 |  |
| 15  | 4   | A12S0055 |  |
| 16  | 2   | A12S0023 |  |
| 17  | 1   | A12S0006 |  |
| 18  | 6   | 2SP12    |  |
| 19  | 4   | A12S0020 |  |
| 20  | 4   | A12S0021 |  |
| 21  | 4   | N124     |  |
| 22  | 8   | N081     |  |