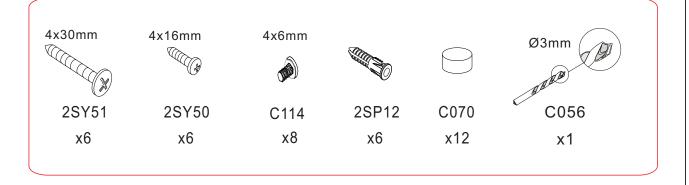

| No. | Qty | Part No. |
|-----|-----|----------|
| 1   | 2   | A02S0020 |
| 2   | 6   | 2SY51    |
| 3   | 12  | C070     |
| 4   | 6   | 2SY50    |
| 5   | 2   | A12S0004 |
| 6   | 2   | А        |
| 7   | 2   | A12S0013 |
| 8   | 2   | A12S0014 |
| 9   | 2   | В        |
| 10  | 2   | С        |
| 11  | 8   | C114     |

| No. | Qty | Part No. |  |
|-----|-----|----------|--|
| 12  | 2   | A12S0029 |  |
| 13  | 2   | D        |  |
| 14  | 4   | A12S0022 |  |
| 15  | 4   | A12S0055 |  |
| 16  | 2   | A12S0023 |  |
| 17  | 1   | A12S0006 |  |
| 18  | 6   | 2SP12    |  |
| 19  | 4   | A12S0020 |  |
| 20  | 4   | A12S0021 |  |
| 21  | 4   | N124     |  |
| 22  | 8   | N081     |  |