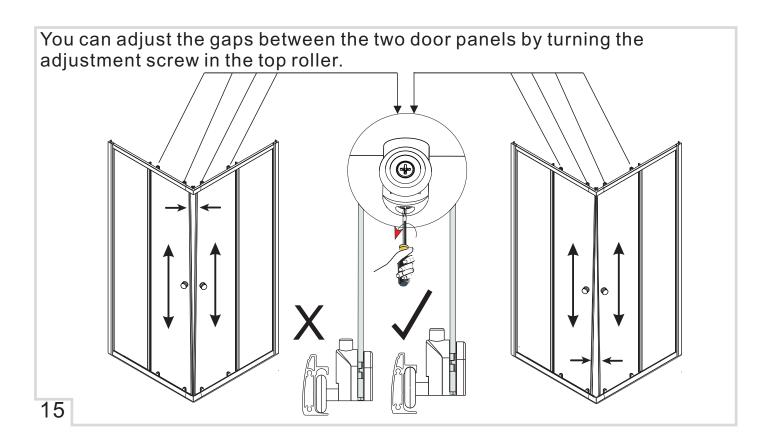

After your corner bracket has been fixed you can square your enclosure on the tray and fix the wall profiles to the upright profiles as shown below.

To fit your door panel firstly hange the top roller to support the weight of the glass panel. You can then leave your door panel hang making it easier to release your easy clean roller into the bottom track