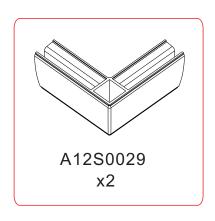

| No. | Qty | Part No. |  |
|-----|-----|----------|--|
| 12  | 2   | A12S0029 |  |
| 13  | 2   | D        |  |
| 14  | 4   | A12S0022 |  |
| 15  | 4   | A12S0055 |  |
| 16  | 2   | A12S0023 |  |
| 17  | 1   | A12S0006 |  |
| 18  | 6   | 2SP12    |  |
| 19  | 4   | A12S0020 |  |
| 20  | 4   | A12S0021 |  |
| 21  | 4   | N124     |  |
| 22  | 8   | N081     |  |