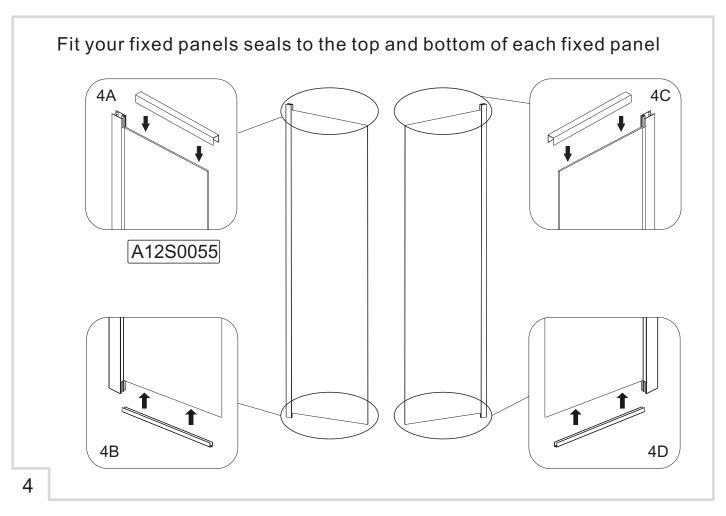

lternative fixings. Please consult your local hardware supplier for the correct type.



| No. | Qty | Part No. |
|-----|-----|----------|
| 1   | 2   | A02S0020 |
| 2   | 6   | 2SY51    |
| 3   | 12  | C070     |
| 4   | 6   | 2SY50    |
| 5   | 2   | A12S0004 |
| 6   | 2   | А        |
| 7   | 2   | A12S0013 |
| 8   | 2   | A12S0014 |
| 9   | 2   | В        |
| 10  | 2   | С        |
| 11  | 8   | C114     |

| No. | Qty | Part No. |  |
|-----|-----|----------|--|
| 12  | 2   | A12S0029 |  |
| 13  | 2   | D        |  |
| 14  | 4   | A12S0022 |  |
| 15  | 4   | A12S0055 |  |
| 16  | 2   | A12S0023 |  |
| 17  | 1   | A12S0006 |  |
| 18  | 6   | 2SP12    |  |
| 19  | 4   | A12S0020 |  |
| 20  | 4   | A12S0021 |  |
| 21  | 4   | N124     |  |
| 22  | 8   | N081     |  |



































After your corner bracket has been fixed you can square your enclosure on the tray and fix the wall profiles to the upright profiles as shown below.





To fit your door panel firstly hange the top roller to support the weight of the glass panel. You can then leave your door panel hang making it easier to release your easy clean roller into the bottom track