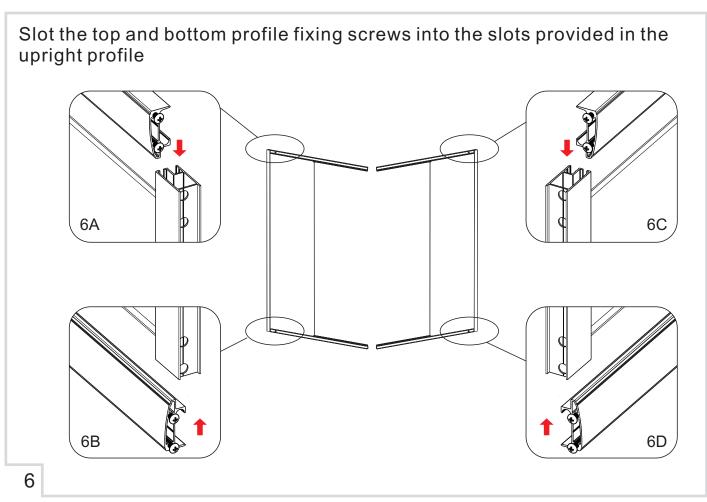

native fixings. Please consult your local hardware supplier for the correct type.



| No. | Qty | Part No. |
|-----|-----|----------|
| 1   | 2   | A02S0020 |
| 2   | 6   | 2SY51    |
| 3   | 12  | C070     |
| 4   | 6   | 2SY50    |
| 5   | 2   | A12S0004 |
| 6   | 2   | А        |
| 7   | 2   | A12S0013 |
| 8   | 2   | A12S0014 |
| 9   | 2   | В        |
| 10  | 2   | С        |
| 11  | 8   | C114     |

| No. | Qty | Part No. |  |
|-----|-----|----------|--|
| 12  | 2   | A12S0029 |  |
| 13  | 2   | D        |  |
| 14  | 4   | A12S0022 |  |
| 15  | 4   | A12S0055 |  |
| 16  | 2   | A12S0023 |  |
| 17  | 1   | A12S0006 |  |
| 18  | 6   | 2SP12    |  |
| 19  | 4   | A12S0020 |  |
| 20  | 4   | A12S0021 |  |
| 21  | 4   | N124     |  |
| 22  | 8   | N081     |  |



































After your corner bracket has been fixed you can square your enclosure on the tray and fix the wall profiles to the upright profiles as shown below.





To fit your door panel firstly hange the top roller to support the weight of the glass panel. You can then leave your door panel hang making it easier to release your easy clean roller into the bottom track