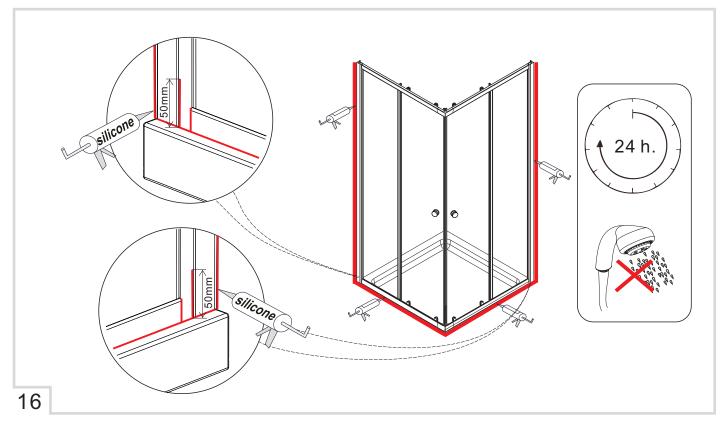

After your corner bracket has been fixed you can square your enclosure on the tray and fix the wall profiles to the upright profiles as shown below.

To fit your door panel firstly hange the top roller to support the weight of the glass panel. You can then leave your door panel hang making it easier to release your easy clean roller into the bottom track