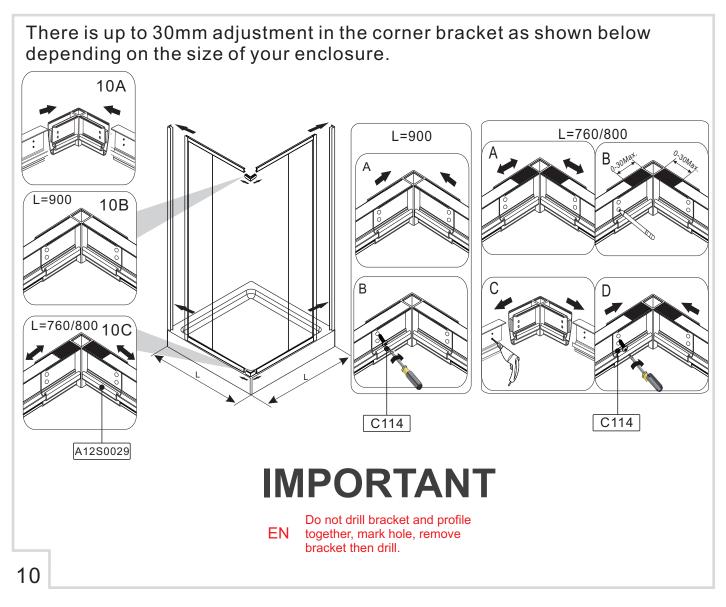

ixings. Please consult your local hardware supplier for the correct type.



| No. | Qty | Part No. |
|-----|-----|----------|
| 1   | 2   | A02S0020 |
| 2   | 6   | 2SY51    |
| 3   | 12  | C070     |
| 4   | 6   | 2SY50    |
| 5   | 2   | A12S0004 |
| 6   | 2   | А        |
| 7   | 2   | A12S0013 |
| 8   | 2   | A12S0014 |
| 9   | 2   | В        |
| 10  | 2   | С        |
| 11  | 8   | C114     |

| No. | Qty | Part No. |  |
|-----|-----|----------|--|
| 12  | 2   | A12S0029 |  |
| 13  | 2   | D        |  |
| 14  | 4   | A12S0022 |  |
| 15  | 4   | A12S0055 |  |
| 16  | 2   | A12S0023 |  |
| 17  | 1   | A12S0006 |  |
| 18  | 6   | 2SP12    |  |
| 19  | 4   | A12S0020 |  |
| 20  | 4   | A12S0021 |  |
| 21  | 4   | N124     |  |
| 22  | 8   | N081     |  |



































After your corner bracket has been fixed you can square your enclosure on the tray and fix the wall profiles to the upright profiles as shown below.





To fit your door panel firstly hange the top roller to support the weight of the glass panel. You can then leave your door panel hang making it easier to release your easy clean roller into the bottom track