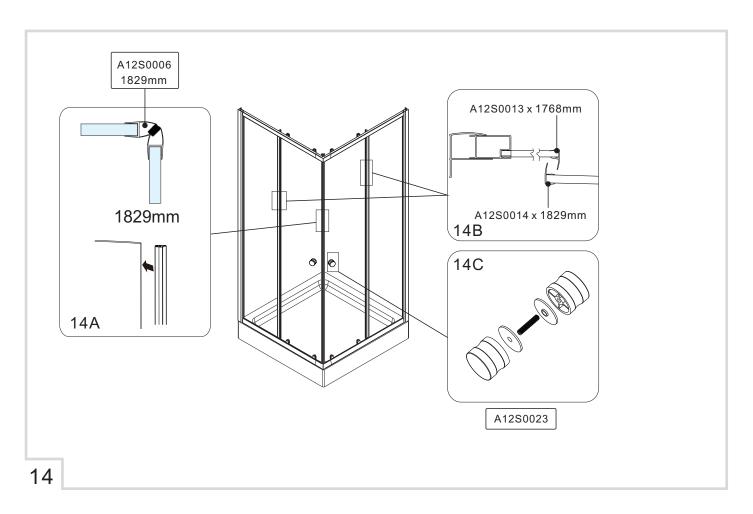

| No. | Qty | Part No. |
|-----|-----|----------|
| 1   | 2   | A02S0020 |
| 2   | 6   | 2SY51    |
| 3   | 12  | C070     |
| 4   | 6   | 2SY50    |
| 5   | 2   | A12S0004 |
| 6   | 2   | А        |
| 7   | 2   | A12S0013 |
| 8   | 2   | A12S0014 |
| 9   | 2   | В        |
| 10  | 2   | С        |
| 11  | 8   | C114     |

| No. | Qty | Part No. |  |
|-----|-----|----------|--|
| 12  | 2   | A12S0029 |  |
| 13  | 2   | D        |  |
| 14  | 4   | A12S0022 |  |
| 15  | 4   | A12S0055 |  |
| 16  | 2   | A12S0023 |  |
| 17  | 1   | A12S0006 |  |
| 18  | 6   | 2SP12    |  |
| 19  | 4   | A12S0020 |  |
| 20  | 4   | A12S0021 |  |
| 21  | 4   | N124     |  |
| 22  | 8   | N081     |  |