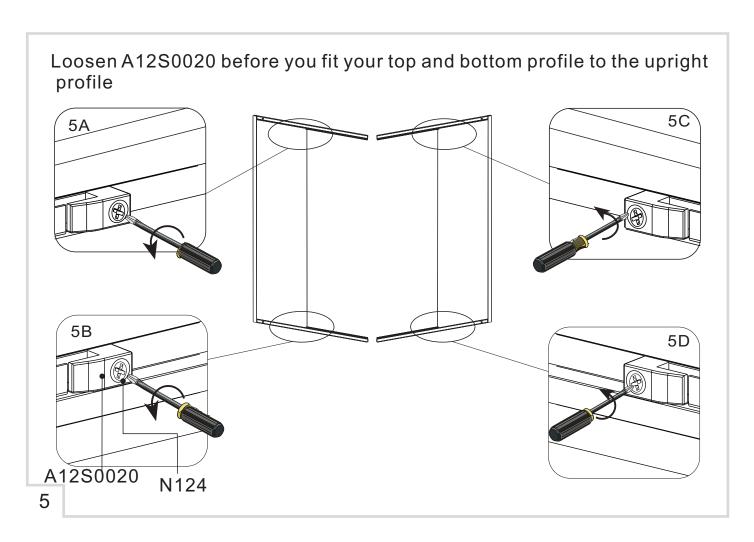

ernative fixings. Please consult your local hardware supplier for the correct type.



| No. | Qty | Part No. |
|-----|-----|----------|
| 1   | 2   | A02S0020 |
| 2   | 6   | 2SY51    |
| 3   | 12  | C070     |
| 4   | 6   | 2SY50    |
| 5   | 2   | A12S0004 |
| 6   | 2   | А        |
| 7   | 2   | A12S0013 |
| 8   | 2   | A12S0014 |
| 9   | 2   | В        |
| 10  | 2   | С        |
| 11  | 8   | C114     |

| No. | Qty | Part No. |  |
|-----|-----|----------|--|
| 12  | 2   | A12S0029 |  |
| 13  | 2   | D        |  |
| 14  | 4   | A12S0022 |  |
| 15  | 4   | A12S0055 |  |
| 16  | 2   | A12S0023 |  |
| 17  | 1   | A12S0006 |  |
| 18  | 6   | 2SP12    |  |
| 19  | 4   | A12S0020 |  |
| 20  | 4   | A12S0021 |  |
| 21  | 4   | N124     |  |
| 22  | 8   | N081     |  |



































After your corner bracket has been fixed you can square your enclosure on the tray and fix the wall profiles to the upright profiles as shown below.





To fit your door panel firstly hange the top roller to support the weight of the glass panel. You can then leave your door panel hang making it easier to release your easy clean roller into the bottom track