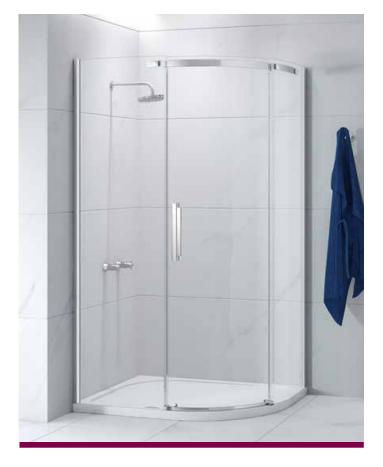

## **Ionic Essence**

1 Door Offset Quadrant

- Mershield stayclear easy clean glass coating •
- Stunning frameless design
- 8mm toughened safety glass •
- Minimalist designer rail with concealed rollers •
- Chrome double handle •
- Door Handed - order relevant code
- 20 Year Guarantee •