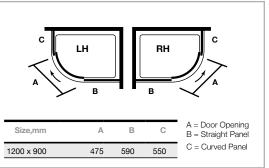

## 1 Door Offset Quadrant

| Size, mm   | Handed | Codes   | Adjustment<br>Min-Max, mm  |
|------------|--------|---------|----------------------------|
| 1200 x 900 | Left   | A0101KH | 860 - 885 /<br>1160 -1185  |
| 1200 x 900 | Right  | A0101LH | 860 - 885 /<br>1160 - 1185 |