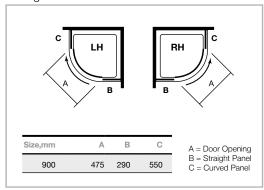

### 1 Door Quadrant

| Size, mm  | Handed | Codes   | Adjustment<br>Min-Max, mm |
|-----------|--------|---------|---------------------------|
| 900 x 900 | Left   | A0101MH | 860 - 885                 |
| 900 X 900 | Right  | A0101NH | 860 - 885                 |

#### Configuration