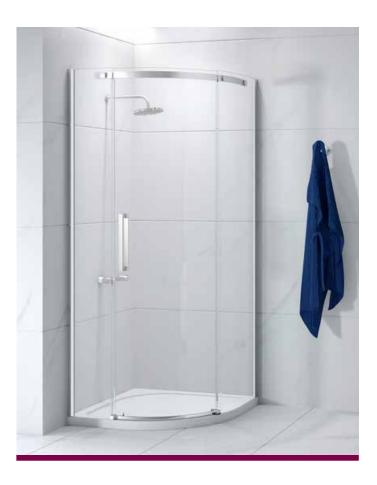

# 1 Door Quadrant

20 Year Guarantee

Mershield Stayclear Protected Glass

Power Shower Suitable

Adjustable Wall Profiles

**Door Handed** 

Fittings

Extra Strong

### Features:

- Mershield stayclear easy clean glass coating
- 8mm toughened safety glass •
- Minimalist designer rail with concealed rollers
- Stunning frameless design
- Chrome double handle •
- Door Handed order relevant code
- 20 Year Guarantee