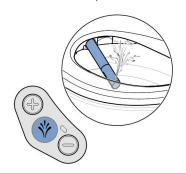

## The device at a glance

- 1 WC lid
- 2 WC seat ring
- 3 Lateral control panel with status LED
- 4 Spray arm with spray nozzle
- 5 Spray shield

## Lateral control panel

The shower toilet functions of the device can be operated from the lateral control panel.

- 1 <+>/<-> buttons: increase or decrease the spray intensity
- 2 Status LED
- 3 <Shower> button: start and stop odour extraction

#### Use the anal shower

▶ Briefly press the <Shower> button on the lateral control panel.

You can stop the shower procedure early by pressing the <Shower> button once again.

## Set the spray intensity

▶ Press the <+> button to increase the spray intensity. Press the <-> button to decrease the spray intensity.

You can set the spray intensity in 5 stages.