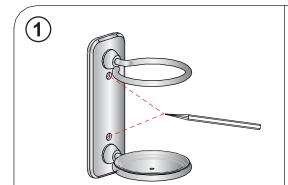

## **Tools required:**

Determine the final installation position, mark the fixing hole positions in pencil.

Using a 6mm drill bit, drill holes on the marked positions.

Insert the rawl plugs into the drilled holes.