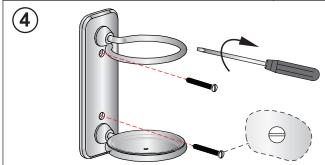

Re-install and prime using soap.

Screw in the stainless steel screws to secure the base to the wall.

Please ensure that the screw heads are parallel to the floor.

Insert the soap dispenser into the base.