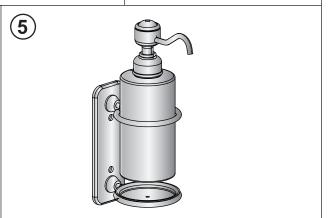

Re-install and prime using soap.

Screw in the stainless steel screws to secure the base to the wall.

Please ensure that the screw heads are parallel to the floor.

Insert the soap dispenser into the base.