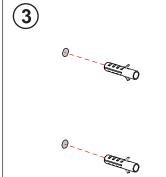

Re-install and prime using soap.

Screw in the stainless steel screws to secure the base to the wall.

Please ensure that the screw heads are parallel to the floor.

Insert the soap dispenser into the base.