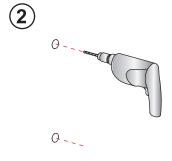

## **Tools required:**

Determine the final installation position, mark the fixing hole positions in pencil.

Using a 6mm drill bit, drill holes on the marked positions.

Insert the rawl plugs into the drilled holes.