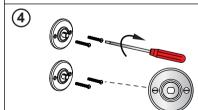

## Tools required:

Determine the final installation position, mark the fixing hole positions in pencil.

Using a 6mm drill bit, drill holes on the marked positions.

Insert the rawl plugs into the drilled holes.

Avoid scratching the surface with hard objects, and do not use a coarse cloth to wipe.

The product should be installed by a professional, following the recommended installation instructions.

Screw in the stainless steel screws to secure the base to the wall.
Please ensure that the screw heads are parallel to the floor.