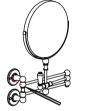

## Tools required:

Determine the final installation position, mark the fixing hole positions in pencil.

Using a 6mm drill bit, drill holes on the marked positions.

Insert the rawl plugs into the drilled holes.