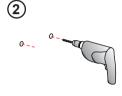

Avoid scratching the surface with hard objects, and do not use a coarse cloth to wipe.

The product should be installed by a professional, following the recommended installation instructions.

Screw in the stainless steel screws to secure the base to the wall.
Please ensure that the screw heads are parallel to the floor.