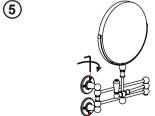

Determine the final installation position, mark the fixing hole positions in pencil.



Using a 6mm drill bit, drill holes on the marked positions.



Insert the rawl plugs into the drilled holes.

The product is 100% brass chrome plated with polished Stainless Steel Screws.

Suggest cleaning the product surface with cleanwater or soft detergent, and then dry with soft towel.

Please do not use any detergent containing hydrochloric acid or caustic chemicals.

Avoid scratching the surface with hard objects, and do not use a coarse cloth to wipe.

The product should be installed by a professional, following the recommended installation instructions.



Screw in the stainless steel screws to secure the base to the wall.
Please ensure that the screw heads are parallel to the floor.



Insert the mirror body into the base. Fix it with the allen key supplied.