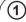

## Tools required:













Determine the final installation position, mark the fixing hole positions in pencil.



Using a 6mm drill bit, drill holes on the marked positions.



Insert the rawl plugs into the drilled holes.

The product is 100% brass chrome plated with polished Stainless Steel Screws.

Suggest cleaning the product surface with cleanwater or soft detergent, and then dry with soft towel.

Please do not use any detergent containing hydrochloric acid or caustic chemicals.

Avoid scratching the surface with hard objects, and do not use a coarse cloth to wipe.

The product should be installed by a professional, following the recommended installation instructions.



Screw in the stainless steel screws to secure the base to the wall.
Please ensure that the screw heads are parallel to the floor.



Inse