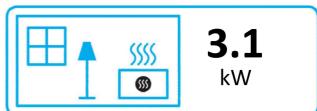

## Caress Slimline

Direct Heat Output 3.1 KW

Open fronted inset

Coal effect fuel bed

Manual, EFC control

Plain black interior

Brass or polished silver trim and fret

ENERGIA · EHEPTUR · ENEPTEIA · ENERGIJA · ENERGY · ENERGIE · ENERGI