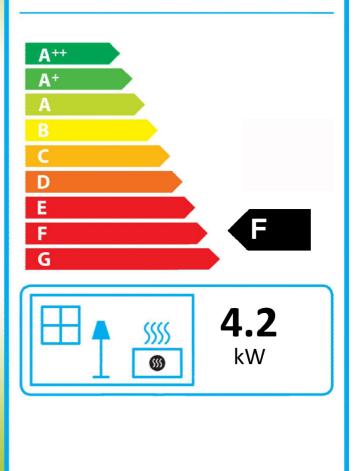

## Rhapsody Plus

Direct Heat Output 4.2 KW

Open fronted inset

Coal effect fuel bed

Slide control

Plain black interior

Brass, black or silver trim and fret

### **FKPCBLSN**

### RHAP PLUS SC BLK

ENERGIA · EHEPTUR · ENEPTEIA · ENERGIJA · ENERGY · ENERGIE · ENERGI

**Useful Energy Efficiency** 