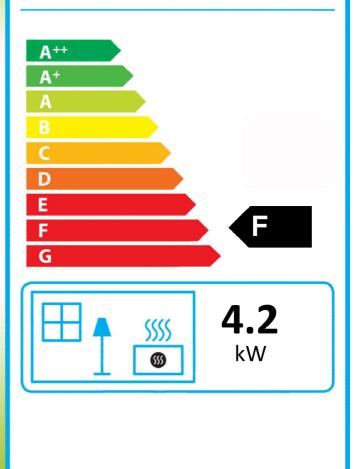

## Rhapsody Plus

Direct Heat Output 4.2 KW

Open fronted inset

Coal effect fuel bed

Slide control

Plain black interior

Brass, black or silver trim and fret

### **FKPCBBSN**

#### RHAP PLUS SC BRS/BLK

ENERGIA · EHEPTUR · ENEPTEIA · ENERGIJA · ENERGY · ENERGIE · ENERGI

**Useful Energy Efficiency** 