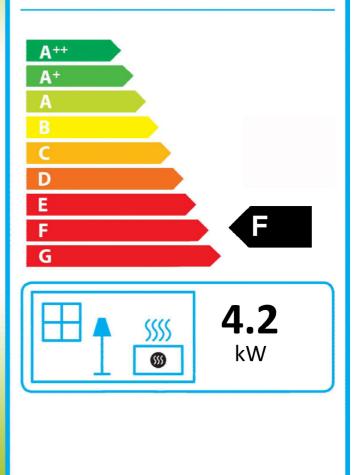

## Rhapsody Plus

Direct Heat Output 4.2 KW

Open fronted inset

Coal effect fuel bed

Slide control

Plain black interior

Brass, black or silver trim and fret

### **FKPCBRSN**

### RHAP PLUS SC BRASS

ENERGIA · EHEPTUR · ENEPTEIA · ENERGIJA · ENERGY · ENERGIE · ENERGI