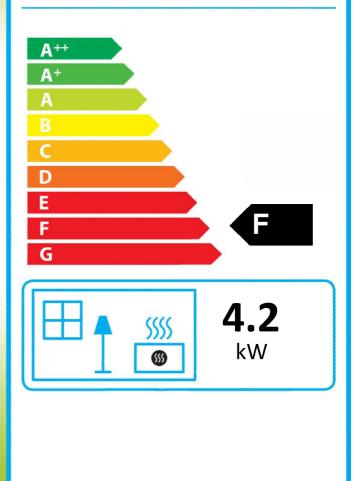

# **Opulence Plus**

Direct Heat Output 4.2 KW

Open fronted inset

Coal effect fuel bed

Manual, remote control

Plain black interior

Brass, black or silver trim and fret

### **FKPCSLSN**

### RHAP PLUS SC SILVER

ENERGIA · EHEPTUR · ENEPTEIA · ENERGIJA · ENERGY · ENERGIE · ENERGI

**Useful Energy Efficiency** 