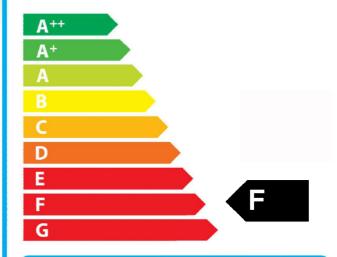

## 60%

**Useful Energy Efficiency** 

FICC37SN

RICHMOND SC SILVER

**3.7** kw

2015/1186

60%

**Useful Energy Efficiency** 

FICC53SN

RICHMOND SC BLACK

**3.7** kW

# 60%

**Useful Energy Efficiency** 

FICC42SN

RICHMOND SC BRASS (A

**3.7** kw