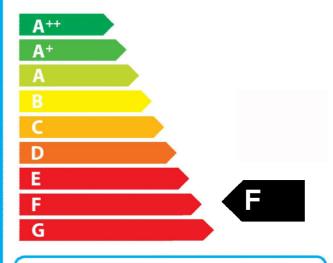

## 60%

**Useful Energy Efficiency** 

FICC37SN

RICHMOND SC SILVER

**3.7** kw

2015/1186

60%

**Useful Energy Efficiency** 

FICC53SN

RICHMOND SC BLACK

**3.7** kW

# 60%

**Useful Energy Efficiency** 

FICC42SN

RICHMOND SC BRASS (A

**3.7** kw