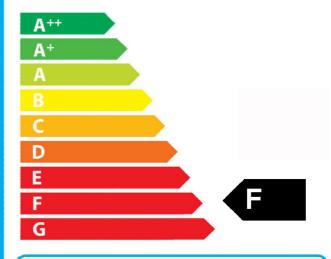

## 60%

**Useful Energy Efficiency** 

FICC37SN

RICHMOND SC SILVER

**3.7** kw

2015/1186

60%

**Useful Energy Efficiency** 

FICC53SN

RICHMOND SC BLACK

**3.7** kW

# 60%

**Useful Energy Efficiency** 

FICC42SN

RICHMOND SC BRASS (A

**3.7** kw