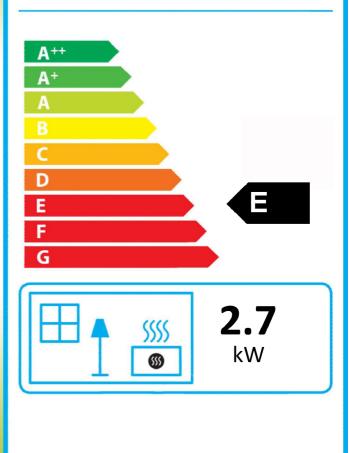

### **Useful Energy Efficiency**

# Orchestra BF

Direct Heat Output 2.7 KW

Glass fronted inset

Coal effect fuel bed

Manual control operation

Plain black interior

Trim & Fret in polished silver, or brass

FBFN76G