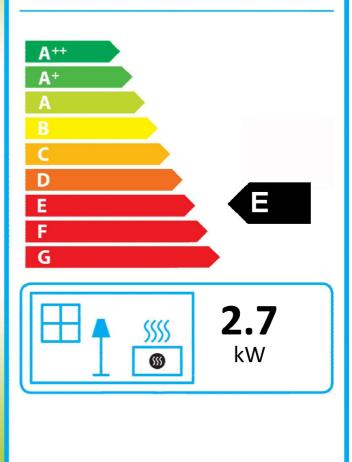

### **Useful Energy Efficiency**

# Orchestra BF

Direct Heat Output 2.7 KW

Glass fronted inset

Coal effect fuel bed

Manual control operation

Plain black interior

Trim & Fret in polished silver, or brass