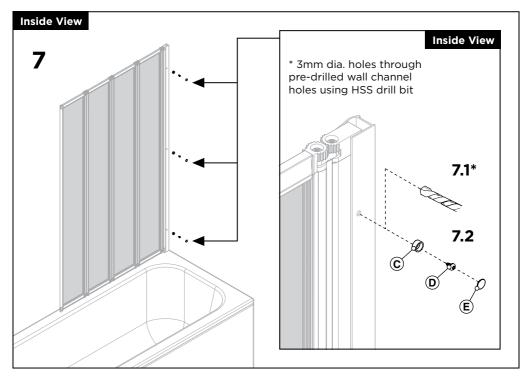

# **Loose Screws & Fittings Supplied**

| A | No.8 x 1½" Pan Head Pozi Screws | (actual size) | Qty<br><b>x3</b> |
|---|---------------------------------|---------------|------------------|
| B | Wall Plugs                      | (actual size) | Qty<br><b>x3</b> |
| © | Screw Snap Cap Base             | (actual size) | Qty<br><b>X3</b> |
| D | No.8 x ¾" Pan Head Pozi Screws  | (actual size) | Qty<br><b>X3</b> |
| E | Screw Snap Caps                 | (actual size) | Qty<br><b>x3</b> |
|   |                                 |               |                  |
|   |                                 |               |                  |
|   |                                 |               |                  |
|   |                                 |               |                  |
|   |                                 |               |                  |