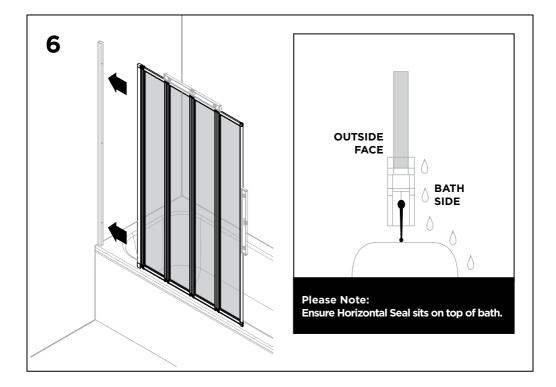

### Before You Start

- Check that the bath has been installed correctly and that it is level. **Please Note:** All product supplied without bath.
- Check that there is sufficient space on the bath for the product and that the screen movement does not impact on other items such as sinks and taps.
- Ensure the product is fitted to a non-porous surface ie. tiled. Check that the wall surface is flat.
- Unpack and check the product is complete and undamaged, (refer to 'Parts & Fittings Supplied' and 'Loose Screws & Fittings Supplied' sections for details.
- Fixings are supplied for solid walls only. Ensure that the correct fixings are used for the wall type – if in doubt seek professional advice.
- Ensure the area is clean, dry and dust free.
- Read the instructions in full.
- Have the correct tools available, (as shown below, see 'Tools Required').