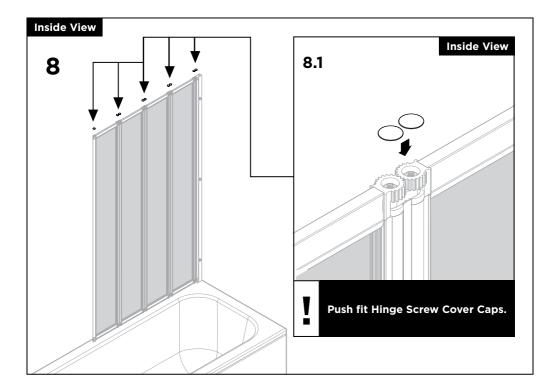

# **Loose Screws & Fittings Supplied**

| A | No.8 x 1½" Pan Head Pozi Screws | (actual size) | Qty<br><b>x3</b> |
|---|---------------------------------|---------------|------------------|
| B | Wall Plugs                      | (actual size) | Qty<br><b>x3</b> |
| © | Screw Snap Cap Base             | (actual size) | Qty<br><b>X3</b> |
| D | No.8 x ¾" Pan Head Pozi Screws  | (actual size) | Qty<br><b>X3</b> |
| E | Screw Snap Caps                 | (actual size) | Qty<br><b>x3</b> |
|   |                                 |               |                  |
|   |                                 |               |                  |
|   |                                 |               |                  |
|   |                                 |               |                  |
|   |                                 |               |                  |