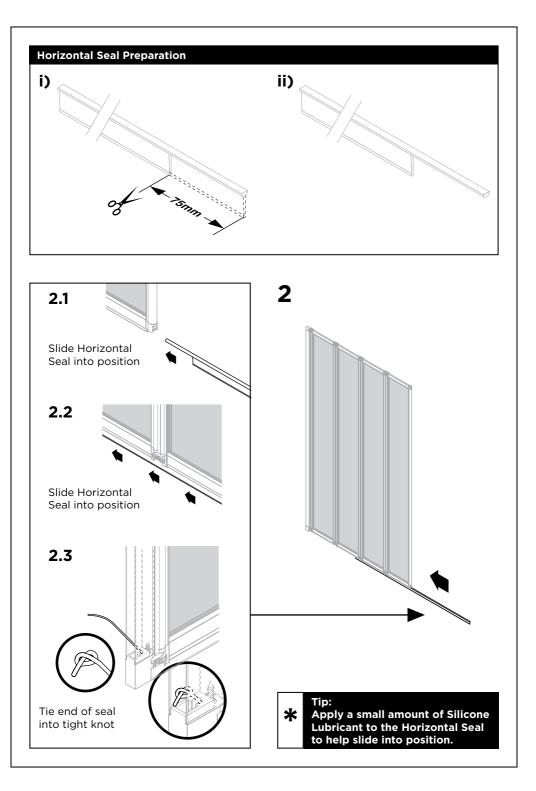

### Before You Start

- Check that the bath has been installed correctly and that it is level. **Please Note:** All product supplied without bath.
- Check that there is sufficient space on the bath for the product and that the screen movement does not impact on other items such as sinks and taps.
- Ensure the product is fitted to a non-porous surface ie. tiled. Check that the wall surface is flat.
- Unpack and check the product is complete and undamaged, (refer to 'Parts & Fittings Supplied' and 'Loose Screws & Fittings Supplied' sections for details.
- Fixings are supplied for solid walls only. Ensure that the correct fixings are used for the wall type – if in doubt seek professional advice.
- Ensure the area is clean, dry and dust free.
- Read the instructions in full.
- Have the correct tools available, (as shown below, see 'Tools Required').

#### Safety

- Handle all glass with care support on cardboard to avoid risk of breakage.
- This product is heavy and requires 2 people to carry and install it.
- Check walls first for hidden pipes and cables before drilling.
- All glass is toughened it cannot be reworked or replaced by ordinary glass.
- Use safety eyewear when drilling.
- Use safety eyewear when handling glass.
- Keep all small parts away from children.