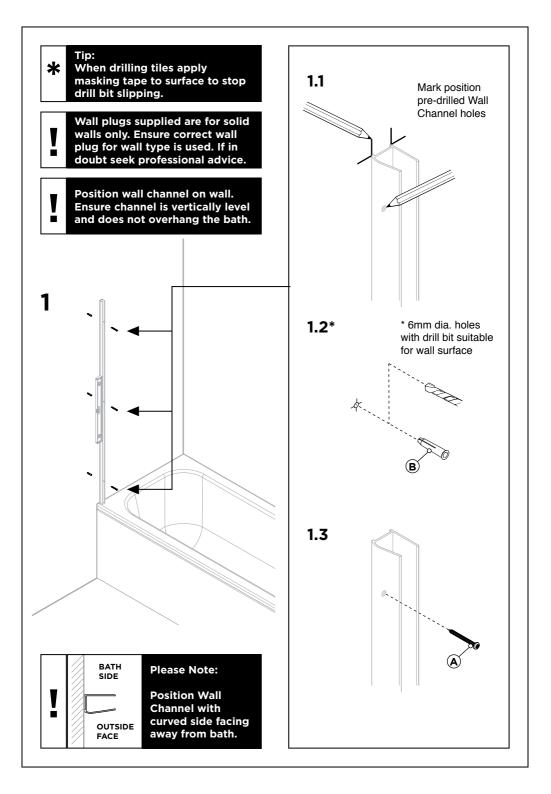

### Before You Start

- Check that the bath has been installed correctly and that it is level. **Please Note:** All product supplied without bath.
- Check that there is sufficient space on the bath for the product and that the screen movement does not impact on other items such as sinks and taps.
- Ensure the product is fitted to a non-porous surface ie. tiled. Check that the wall surface is flat.
- Unpack and check the product is complete and undamaged, (refer to 'Parts & Fittings Supplied' and 'Loose Screws & Fittings Supplied' sections for details.
- Fixings are supplied for solid walls only. Ensure that the correct fixings are used for the wall type – if in doubt seek professional advice.
- Ensure the area is clean, dry and dust free.
- Read the instructions in full.
- Have the correct tools available, (as shown below, see 'Tools Required').

#### Safety

- Handle all glass with care support on cardboard to avoid risk of breakage.
- This product is heavy and requires 2 people to carry and install it.
- Check walls first for hidden pipes and cables before drilling.
- All glass is toughened it cannot be reworked or replaced by ordinary glass.
- Use safety eyewear when drilling.
- Use safety eyewear when handling glass.
- Keep all small parts away from children.