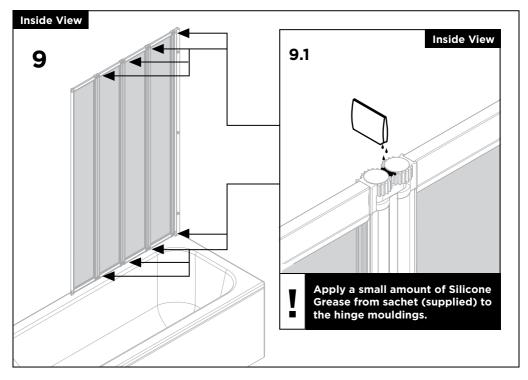

#### Safety

- Handle all glass with care support on cardboard to avoid risk of breakage.
- This product is heavy and requires 2 people to carry and install it.
- Check walls first for hidden pipes and cables before drilling.
- All glass is toughened it cannot be reworked or replaced by ordinary glass.
- Use safety eyewear when drilling.
- Use safety eyewear when handling glass.
- Keep all small parts away from children.