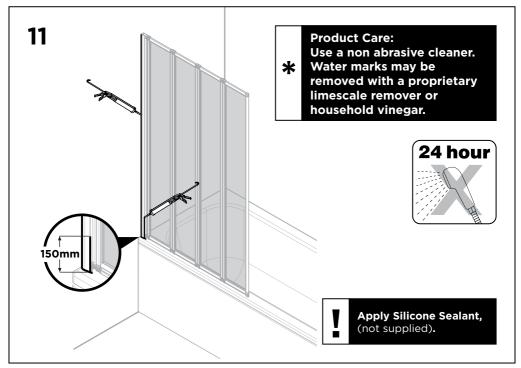

#### Safety

- Handle all glass with care support on cardboard to avoid risk of breakage.
- This product is heavy and requires 2 people to carry and install it.
- Check walls first for hidden pipes and cables before drilling.
- All glass is toughened it cannot be reworked or replaced by ordinary glass.
- Use safety eyewear when drilling.
- Use safety eyewear when handling glass.
- Keep all small parts away from children.