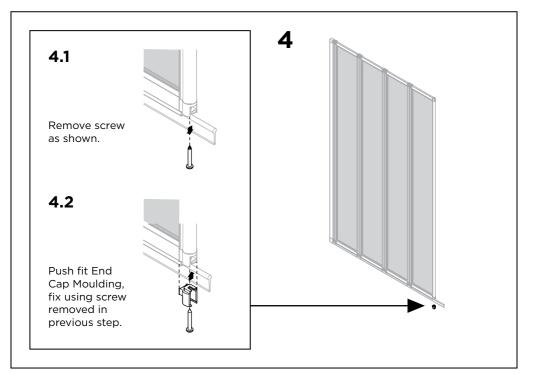

### Before You Start

- Check that the bath has been installed correctly and that it is level. **Please Note:** All product supplied without bath.
- Check that there is sufficient space on the bath for the product and that the screen movement does not impact on other items such as sinks and taps.
- Ensure the product is fitted to a non-porous surface ie. tiled. Check that the wall surface is flat.
- Unpack and check the product is complete and undamaged, (refer to 'Parts & Fittings Supplied' and 'Loose Screws & Fittings Supplied' sections for details.
- Fixings are supplied for solid walls only. Ensure that the correct fixings are used for the wall type – if in doubt seek professional advice.
- Ensure the area is clean, dry and dust free.
- Read the instructions in full.
- Have the correct tools available, (as shown below, see 'Tools Required').

#### Safety

- Handle all glass with care support on cardboard to avoid risk of breakage.
- This product is heavy and requires 2 people to carry and install it.
- Check walls first for hidden pipes and cables before drilling.
- All glass is toughened it cannot be reworked or replaced by ordinary glass.
- Use safety eyewear when drilling.
- Use safety eyewear when handling glass.
- Keep all small parts away from children.