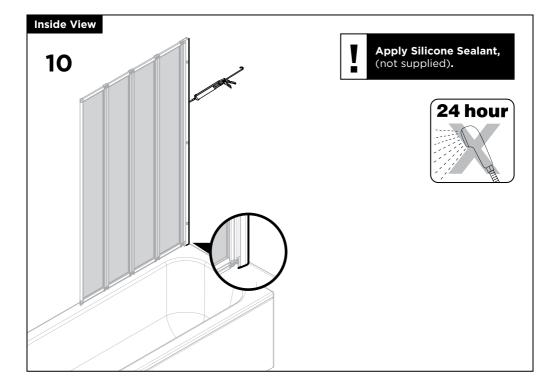

#### Safety

- Handle all glass with care support on cardboard to avoid risk of breakage.
- This product is heavy and requires 2 people to carry and install it.
- Check walls first for hidden pipes and cables before drilling.
- All glass is toughened it cannot be reworked or replaced by ordinary glass.
- Use safety eyewear when drilling.
- Use safety eyewear when handling glass.
- Keep all small parts away from children.