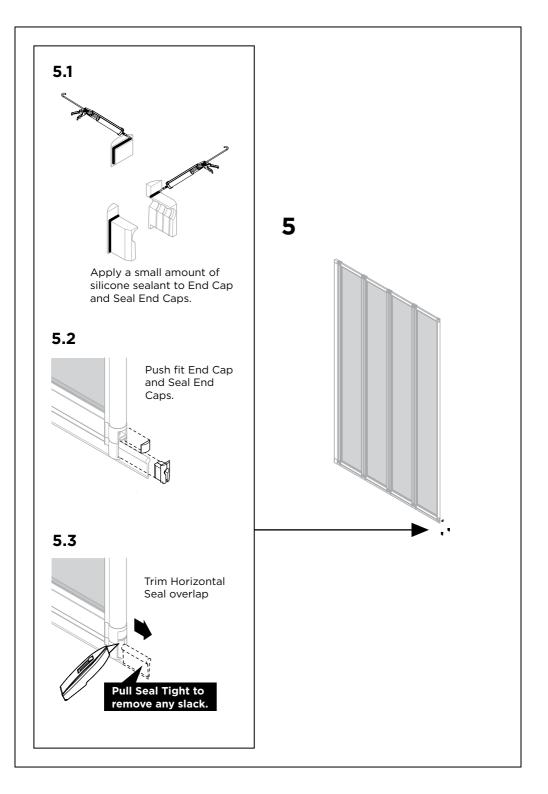

# **Loose Screws & Fittings Supplied**

| A | No.8 x 1½" Pan Head Pozi Screws | (actual size) | Qty<br><b>x3</b> |
|---|---------------------------------|---------------|------------------|
| B | Wall Plugs                      | (actual size) | Qty<br><b>x3</b> |
| © | Screw Snap Cap Base             | (actual size) | Qty<br><b>X3</b> |
| D | No.8 x ¾" Pan Head Pozi Screws  | (actual size) | Qty<br><b>X3</b> |
| E | Screw Snap Caps                 | (actual size) | Qty<br><b>x3</b> |
|   |                                 |               |                  |
|   |                                 |               |                  |
|   |                                 |               |                  |
|   |                                 |               |                  |
|   |                                 |               |                  |