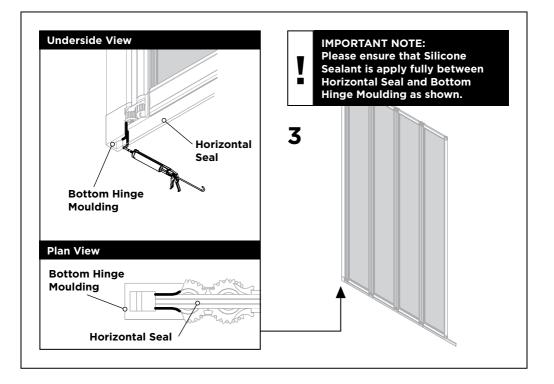

### Before You Start

- Check that the bath has been installed correctly and that it is level. **Please Note:** All product supplied without bath.
- Check that there is sufficient space on the bath for the product and that the screen movement does not impact on other items such as sinks and taps.
- Ensure the product is fitted to a non-porous surface ie. tiled. Check that the wall surface is flat.
- Unpack and check the product is complete and undamaged, (refer to 'Parts & Fittings Supplied' and 'Loose Screws & Fittings Supplied' sections for details.
- Fixings are supplied for solid walls only. Ensure that the correct fixings are used for the wall type – if in doubt seek professional advice.
- Ensure the area is clean, dry and dust free.
- Read the instructions in full.
- Have the correct tools available, (as shown below, see 'Tools Required').

#### Safety

- Handle all glass with care support on cardboard to avoid risk of breakage.
- This product is heavy and requires 2 people to carry and install it.
- Check walls first for hidden pipes and cables before drilling.
- All glass is toughened it cannot be reworked or replaced by ordinary glass.
- Use safety eyewear when drilling.
- Use safety eyewear when handling glass.
- Keep all small parts away from children.