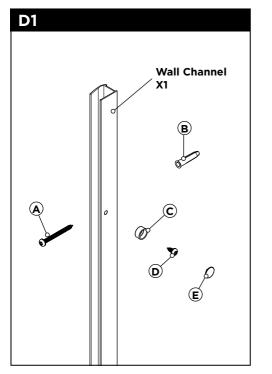

# **Loose Screws & Fittings Supplied**

| A | No.8 x 1½" Pan Head Pozi Screws | (actual size) | Qty<br><b>x3</b> |
|---|---------------------------------|---------------|------------------|
| B | Wall Plugs                      | (actual size) | Qty<br><b>x3</b> |
| © | Screw Snap Cap Base             | (actual size) | Qty<br><b>X3</b> |
| D | No.8 x ¾" Pan Head Pozi Screws  | (actual size) | Qty<br><b>X3</b> |
| E | Screw Snap Caps                 | (actual size) | Qty<br><b>x3</b> |
|   |                                 |               |                  |
|   |                                 |               |                  |
|   |                                 |               |                  |
|   |                                 |               |                  |
|   |                                 |               |                  |