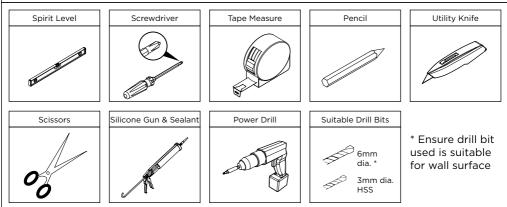

e, (as shown below, see 'Tools Required').



#### Safety

- Handle all glass with care support on cardboard to avoid risk of breakage.
- This product is heavy and requires 2 people to carry and install it.
- Check walls first for hidden pipes and cables before drilling.
- All glass is toughened it cannot be reworked or replaced by ordinary glass.
- Use safety eyewear when drilling.
- Use safety eyewear when handling glass.
- Keep all small parts away from children.

#### Disclaimer

- Please notify the retailer immediately of any damage or faults. The manufacturer cannot be held responsible for any installation costs that may arise from damaged or faulty product being installed.
- Please dispose of all packaging with due regard to the environment.

#### **Tools Required (not supplied)**



## **Parts & Fittings Supplied**

V



We have taken great care to ensure that this product reaches you in perfect condition. However should any parts be damaged or missing please contact your point of purchase. This does not affect your statutory rights. In addition if you require replacement parts your point of purchase will be happy to assist.







# **Loose Screws & Fittings Supplied**

| A | No.8 x 1½" Pan Head Pozi Screws | (actual size) | Qty<br><b>x3</b> |
|---|---------------------------------|---------------|------------------|
| B | Wall Plugs                      | (actual size) | Qty<br><b>x3</b> |
| © | Screw Snap Cap Base             | (actual size) | Qty<br><b>X3</b> |
| D | No.8 x ¾" Pan Head Pozi Screws  | (actual size) | Qty<br><b>X3</b> |
| E | Screw Snap Caps