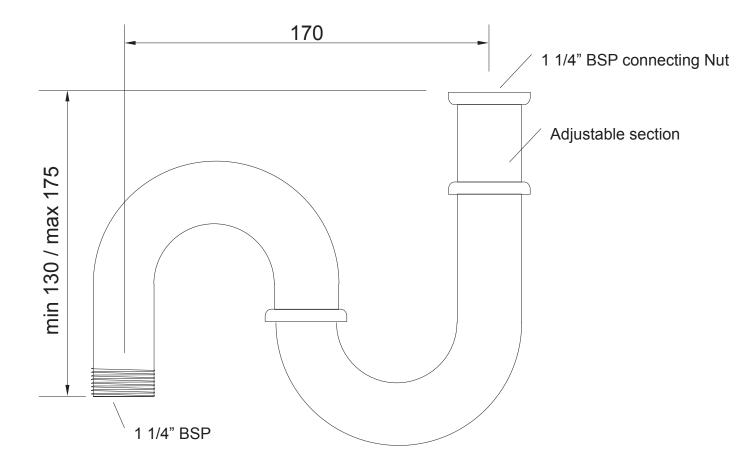

| Ancillaries |                    |
|-------------|--------------------|
| Ancillaries | Traditional S trap |

We recommend that all products are purchased with the assistance of a specialist bathroom retailer and always installed by an experienced installer who is a member of a recognized association. All sizes quoted are nominal: items may vary by plus or minus 2% against the figures quoted. When planning installations where dimensions are critical, it is essential that the space allowed for individual items is physically checked. Imperial Bathrooms can not be held liable for any costs associated with items not fitting in any given area. The contents of this statement are based on information correct at the time of publication. We reserve the right to make alterations and changes in product characteristics, fixing, packaging, operation etc at any time without notice.