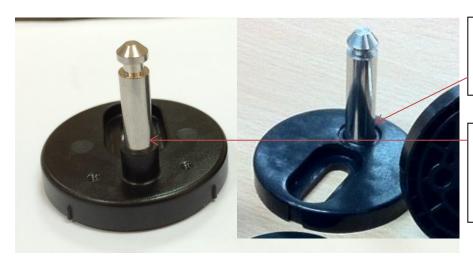

#### V5

This seat has two push buttons but inside the hinges there is an inner pin. Internal hinge body is off white and chrome push buttons are flat.

The pin on the hinge anchor is also hollow (right)

## B) How to identify V5 Hinge Anchors

These hinge anchors have hollow metal pins as shown to easily spot the difference with previous versions.