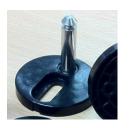

V1/V3 Hinges Anchors are supplied with a rubber seal that is separate to the hinge base. The rubber seal locates into the two holes shown here. For the correct fixing pack use TSP0903.

V4 Hinges Anchors are supplied with the rubber seal pre-moulded into the base. So they are not separate in the hinge pack. Use SP14939