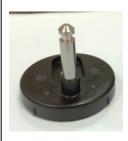

## A) How to tell the difference between V1/V3 and V4 Hinge Anchors?

V1/V3 Hinges Anchors has a straight shaft with no collar around the base. Use TSP0903

V4 Hinges Anchors has a straight shaft with one step / indent like this. The shaft sits in a plastic collar on top of the main base also. Use SP14939

V1/V3 Hinges Anchors are supplied with a rubber seal that is separate to the hinge base. The rubber seal locates into the two holes shown here. For the correct fixing pack use TSP0903.

V4 Hinges Anchors are supplied with the rubber seal pre-moulded into the base. So they are not separate in the hinge pack. Use SP14939