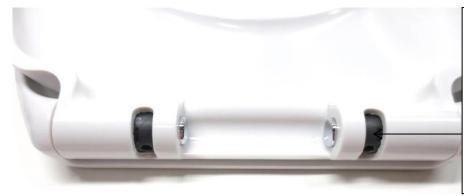

#### V5

This seat has two push buttons but inside the hinges there is an inner pin. Internal hinge body is off white and chrome push buttons are flat.

The pin on the hinge anchor is also hollow (right)

## B) How to identify V5 Hinge Anchors

These hinge anchors have hollow metal pins as shown to easily spot the difference with previous versions.