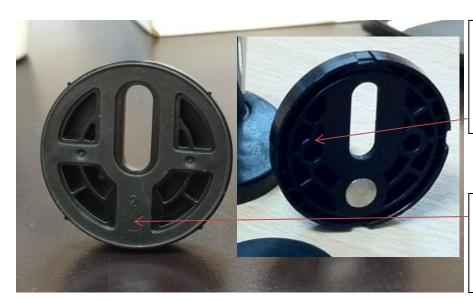

V1/V3 Hinges Anchors are supplied with a rubber seal that is separate to the hinge base. The rubber seal locates into the two holes shown here. For the correct fixing pack use TSP0903.

V4 Hinges Anchors are supplied with the rubber seal pre-moulded into the base. So they are not separate in the hinge pack. Use SP14939