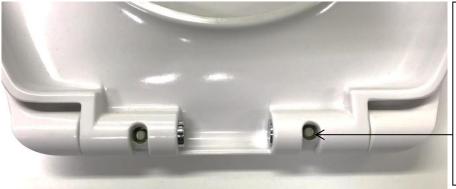

#### V1 & V3

This seat has two push buttons for quick release. Once the seat has been removed, inside the slots where the pins locate the body will either be white OR black. Note pin type (right)

#### V4

Two push buttons for quick release like V1 / V3. The lid and ring mouldings are the same as V1/V3. Hinge bodies inside the slots are <u>Charcoal Grey for v4.</u> Hinge anchor metal pins have black sleeve around the base at the bottom