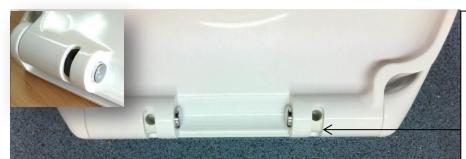

#### V1 & V3

This seat has two push buttons for quick release. Once the seat has been removed, inside the slots where the pins locate the body will either be white OR black. Note pin type (right)

#### V4

Two push buttons for quick release like V1 / V3. The lid and ring mouldings are the same as V1/V3. Hinge bodies inside the slots are <u>Charcoal Grey for v4.</u> Hinge anchor metal pins have black sleeve around the base at the bottom

## A) How to tell the difference between V1/V3 and V4 Hinge Anchors?

V1/V3 Hinges Anchors has a straight shaft with no collar around the base. Use TSP0903

V4 Hinges Anchors has a straight shaft with one step / indent like this. The shaft sits in a plastic collar on top of the main base also. Use SP14939

V1/V3 Hinges Anchors are supplied with a rubber seal that is separate to the hinge base. The rubber seal locates into the two holes shown here. For the correct fixing pack use TSP0903.

V4 Hinges Anchors are supplied with the rubber seal pre-moulded into the base. So they are not separate in the hinge pack. Use SP14939