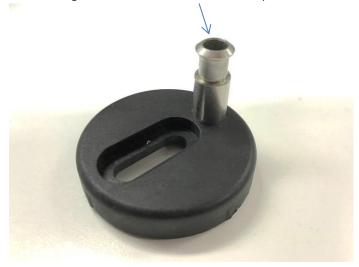

#### V5

This seat has two push buttons but inside the hinges there is an inner pin. Internal hinge body is off white and chrome push buttons are flat.

The pin on the hinge anchor is also hollow (right)

## B) How to identify V5 Hinge Anchors

These hinge anchors have hollow metal pins as shown to easily spot the difference with previous versions.