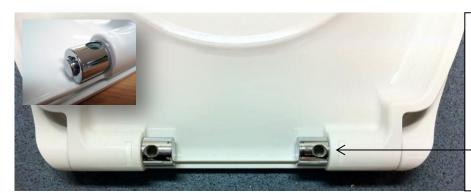

#### V5

This seat has two push buttons but inside the hinges there is an inner pin. Internal hinge body is off white and chrome push buttons are flat.

The pin on the hinge anchor is also hollow (right)

## B) How to identify V5 Hinge Anchors

These hinge anchors have hollow metal pins as shown to easily spot the difference with previous versions.