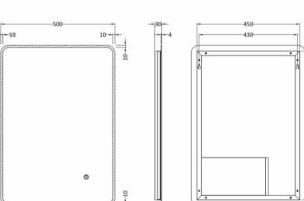

## TECHNICAL DATA SHEET

ROXOR

Sales Code: LQ603

Description: 700X500 Ambient Mirror

| Product Dim          | ensions     |              |                               |           |  |
|----------------------|-------------|--------------|-------------------------------|-----------|--|
| Height (mm):         |             |              | 700                           |           |  |
| Width (mm):          |             | 50           | 500                           |           |  |
| Depth (mm):          |             | 30           | 30                            |           |  |
| Nett Weight (kg      | ;):         | 5            |                               |           |  |
| Packaging Di         | imensions   |              |                               |           |  |
| Height (mm):         |             |              | 0                             |           |  |
| Width (mm):          |             | 62           | 625                           |           |  |
| Depth (mm):          |             | 90           | 90                            |           |  |
| Gross Weight (k      | (g):        | 7            |                               |           |  |
| Packaging Da         | ata         |              |                               |           |  |
| Box Colour:          |             |              | Brown Cardboard Box - Printed |           |  |
| Box Qty:             |             |              |                               |           |  |
| Label Size:          |             |              | х                             |           |  |
| Label Colour:        |             | No           | Not Applicable                |           |  |
| Label Qty:           |             |              |                               |           |  |
| Outer Box Di         | imensions ( | [f Applicab] | e                             |           |  |
| Height (mm):         |             |              |                               |           |  |
| Width (mm):          |             |              |                               |           |  |
| Depth (mm):          |             |              |                               |           |  |
| Gross Weight (k      | (g):        |              |                               |           |  |
| Barcode:             |             | 50           | 56211890652                   |           |  |
| Product Deta         | ils         |              |                               |           |  |
| Country of Origin:   |             | Cł           | China                         |           |  |
| Fitting Instruction: |             | N            | )                             |           |  |
| Certification:       | CE: Yes     | FSC: No      | WEEE: No                      | RoHS: Yes |  |
|                      | EMC: Yes    | LYD: Yes     | ECOMP:                        | ECIRC:    |  |
| Product Material:    |             | Al           | uminium                       |           |  |
| Colour/Finish:       |             |              |                               |           |  |
| No of Shelves:       |             | 0            |                               |           |  |
| Fixings Included:    |             | Ye           | Yes                           |           |  |
| Light Power So       | urce:       | Μ            | ains Supply                   |           |  |
| No of Lights:        |             | 1            |                               |           |  |
| Bulb Type:           |             |              | Led                           |           |  |
| Voltage:             |             |              | 12                            |           |  |
| Operation Method:    |             |              | Touch Sensor                  |           |  |
| Bulb Watt:           |             |              | 22                            |           |  |
| Product Features:    |             |              | emister                       |           |  |
| Illuminated:         |             | Ye           | C                             |           |  |