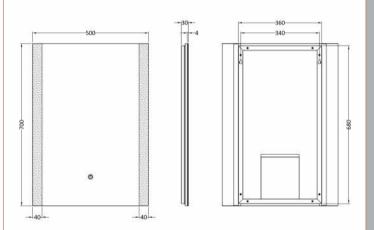

Sales Code: LQ601 **Description:** 700X500 Ambient Mirror

| Product Dim          | ensions     |              |                 |               |  |
|----------------------|-------------|--------------|-----------------|---------------|--|
| Height (mm):         |             | 70           | 700             |               |  |
| Width (mm):          |             |              | 500             |               |  |
| Depth (mm):          |             | 30           | 30              |               |  |
| Nett Weight (kg      | ;):         | 5            |                 |               |  |
| Packaging Di         | imensions   |              |                 |               |  |
| Height (mm):         |             |              | 830             |               |  |
| Width (mm):          |             |              | 625             |               |  |
| Depth (mm):          |             |              | 90              |               |  |
| Gross Weight (k      | (g):        | 7            |                 |               |  |
| Packaging Da         | ata         |              |                 |               |  |
| Box Colour:          |             | Br           | own Cardboard E | Box - Printed |  |
| Box Qty:             |             | 1            |                 |               |  |
| Label Size:          |             |              | X               |               |  |
| Label Colour:        |             | No           | t Applicable    |               |  |
| Label Qty:           |             |              |                 |               |  |
| Outer Box Di         | imensions ( | If Applicabl | e               |               |  |
| Height (mm):         |             |              |                 |               |  |
| Width (mm):          |             |              |                 |               |  |
| Depth (mm):          |             |              |                 |               |  |
| Gross Weight (k      | (g):        |              |                 |               |  |
| Barcode:             |             | 50           | 56211890638     |               |  |
| <b>Product Deta</b>  | ils         |              |                 |               |  |
| Country of Origin:   |             |              | ina             |               |  |
| Fitting Instruction: |             | No           | No              |               |  |
| Certification:       | CE: Yes     | FSC: No      | WEEE: No        | RoHS: Yes     |  |
|                      | EMC: Yes    | LYD: Yes     | ECOMP:          | ECIRC:        |  |
| Product Material:    |             | Alı          | Aluminium       |               |  |
| Colour/Finish:       |             |              |                 |               |  |
| No of Shelves:       |             | 0            |                 |               |  |
| Fixings Included:    |             | Ye           | Yes             |               |  |
| Light Power So       | urce:       | Ma           | ains Supply     |               |  |
| No of Lights:        |             | 2            |                 |               |  |
| Bulb Type:           |             | Le           | Led             |               |  |
| Voltage:             |             | 12           | 12              |               |  |
| Operation Method:    |             | To           | Touch Sensor    |               |  |
| Bulb Watt:           |             | 14           | 14              |               |  |
| Product Features:    |             | De           | Demister        |               |  |
| Illuminated:         |             | Ye           | Yes             |               |  |
|                      |             |              |                 |               |  |