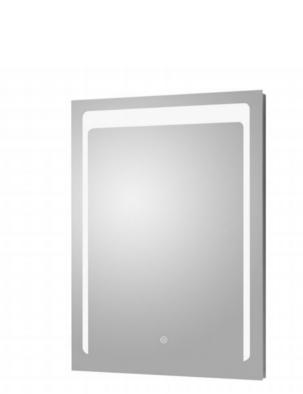

ROXOR

Sales Code: LQ501

Description: 700X500 Led Mirror

| Product Dimensions          |                               |             |           |
|-----------------------------|-------------------------------|-------------|-----------|
| Height (mm):                | 700                           |             |           |
| Width (mm):                 | 500                           |             |           |
| Depth (mm):                 | 45                            |             |           |
| Nett Weight (kg):           | 5                             |             |           |
| <b>Packaging Dimensions</b> |                               |             |           |
| Height (mm):                | 830                           |             |           |
| Width (mm):                 | 620                           |             |           |
| Depth (mm):                 | 90                            |             |           |
| Gross Weight (kg):          | 7                             |             |           |
| Packaging Data              |                               |             |           |
| Box Colour:                 | Brown Cardboard Box - Printed |             |           |
| Box Qty:                    | 1                             |             |           |
| Label Size:                 |                               | х           |           |
| Label Colour:               | Not Applicable                |             |           |
| Label Qty:                  |                               |             |           |
| <b>Outer Box Dimensions</b> | (If Applicabl                 | e           |           |
| Height (mm):                |                               |             |           |
| Width (mm):                 |                               |             |           |
| Depth (mm):                 |                               |             |           |
| Gross Weight (kg):          |                               |             |           |
| Barcode:                    | 50                            | 56211890607 |           |
| Product Details             |                               |             |           |
| Country of Origin:          | Ch                            | ina         |           |
| Fitting Instruction:        | No                            | )           |           |
| Certification: CE: Yes      | FSC: No                       | WEEE: No    | RoHS: Yes |
| EMC: Yes                    | LYD: Yes                      | ECOMP:      | ECIRC:    |
| Product Material:           | Alı                           | Aluminium   |           |
| Colour/Finish:              |                               |             |           |
| No of Shelves:              | 0                             |             |           |
| Fixings Included:           | Yes                           |             |           |
| Light Power Source:         | Ma                            | ains Supply |           |
| No of Lights:               | 1                             |             |           |
| Bulb Type:                  | Led                           |             |           |
| Voltage:                    | 12                            |             |           |
| Operation Method:           |                               | uch Sensor  |           |
| Bulb Watt:                  | 14                            |             |           |
| Product Features:           |                               | mister      |           |