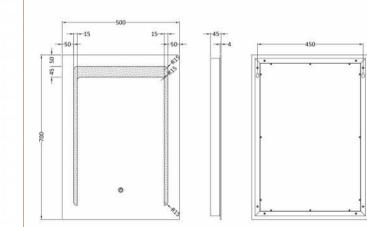

ROXOR

Sales Code: LQ501

Description: 700X500 Led Mirror

| Product Dimensions          |                               |             |           |
|-----------------------------|-------------------------------|-------------|-----------|
| Height (mm):                | 700                           |             |           |
| Width (mm):                 | 500                           |             |           |
| Depth (mm):                 | 45                            |             |           |
| Nett Weight (kg):           | 5                             |             |           |
| <b>Packaging Dimensions</b> |                               |             |           |
| Height (mm):                | 830                           |             |           |
| Width (mm):                 | 620                           |             |           |
| Depth (mm):                 | 90                            |             |           |
| Gross Weight (kg):          | 7                             |             |           |
| Packaging Data              |                               |             |           |
| Box Colour:                 | Brown Cardboard Box - Printed |             |           |
| Box Qty:                    | 1                             |             |           |
| Label Size:                 |                               | х           |           |
| Label Colour:               | Not Applicable                |             |           |
| Label Qty:                  |                               |             |           |
| <b>Outer Box Dimensions</b> | (If Applicabl                 | e           |           |
| Height (mm):                |                               |             |           |
| Width (mm):                 |                               |             |           |
| Depth (mm):                 |                               |             |           |
| Gross Weight (kg):          |                               |             |           |
| Barcode:                    | 50                            | 56211890607 |           |
| Product Details             |                               |             |           |
| Country of Origin:          | Ch                            | ina         |           |
| Fitting Instruction:        | No                            | )           |           |
| Certification: CE: Yes      | FSC: No                       | WEEE: No    | RoHS: Yes |
| EMC: Yes                    | LYD: Yes                      | ECOMP:      | ECIRC:    |
| Product Material:           | Alı                           | Aluminium   |           |
| Colour/Finish:              |                               |             |           |
| No of Shelves:              | 0                             |             |           |
| Fixings Included:           | Yes                           |             |           |
| Light Power Source:         | Ma                            | ains Supply |           |
| No of Lights:               | 1                             |             |           |
| Bulb Type:                  | Led                           |             |           |
| Voltage:                    | 12                            |             |           |
| Operation Method:           |                               | uch Sensor  |           |
| Bulb Watt:                  | 14                            |             |           |
| Product Features:           |                               | mister      |           |