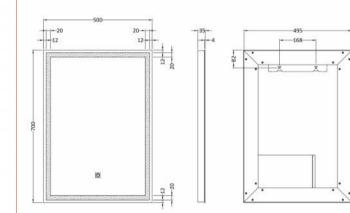

ROXOR

Sales Code: LQ502

Description: 700X500 Led Mirror

| Product Dim          | ensions     |               |                               |           |  |
|----------------------|-------------|---------------|-------------------------------|-----------|--|
| Height (mm):         |             |               | 700                           |           |  |
| Width (mm):          |             |               | 500                           |           |  |
| Depth (mm):          |             | 35            | 35                            |           |  |
| Nett Weight (kg):    |             | 5             |                               |           |  |
| Packaging D          | imensions   |               |                               |           |  |
| Height (mm):         |             |               | 830                           |           |  |
| Width (mm):          |             |               | 625                           |           |  |
| Depth (mm):          |             | 90            | 90                            |           |  |
| Gross Weight (kg):   |             | 7             | 7                             |           |  |
| Packaging D          | ata         |               |                               |           |  |
| Box Colour:          |             |               | Brown Cardboard Box - Printed |           |  |
| Box Qty:             |             |               | 1                             |           |  |
| Label Size:          |             |               | Х                             |           |  |
| Label Colour:        |             | No            | Not Applicable                |           |  |
| Label Qty:           |             |               |                               |           |  |
| Outer Box D          | imensions ( | If Applicab   | le                            |           |  |
| Height (mm):         |             |               |                               |           |  |
| Width (mm):          |             |               |                               |           |  |
| Depth (mm):          |             |               |                               |           |  |
| Gross Weight (       | kg):        |               |                               |           |  |
| Barcode:             |             | 5056211890614 |                               |           |  |
| Product Deta         | ails        |               |                               |           |  |
| Country of Origin:   |             | Cł            | China                         |           |  |
| Fitting Instruction: |             | No            | C                             |           |  |
| Certification:       | CE: Yes     | FSC: No       | WEEE: No                      | RoHS: Yes |  |
|                      | EMC: Yes    | LYD: Yes      | ECOMP:                        | ECIRC:    |  |
| Product Material:    |             | Al            | uminium                       |           |  |
| Colour/Finish:       |             |               |                               |           |  |
| No of Shelves:       |             | 0             |                               |           |  |
| Fixings Included:    |             | Ye            | Yes                           |           |  |
| Light Power Source:  |             | Mains Supply  |                               |           |  |
| No of Lights:        |             | 1             |                               |           |  |
| Bulb Type:           |             | Led           |                               |           |  |
| Voltage:             |             | 12            |                               |           |  |
| Operation Method:    |             | Тс            | Touch Sensor                  |           |  |
| Bulb Watt:           |             |               | 19                            |           |  |
| Product Features:    |             |               | Demister                      |           |  |
| Illuminated:         |             | Ye            | Yes                           |           |  |