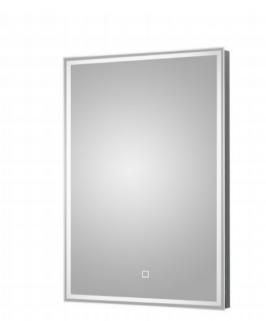

ROXOR

Sales Code: LQ502

Description: 700X500 Led Mirror

| Product Dim          | ensions     |               |                               |           |  |
|----------------------|-------------|---------------|-------------------------------|-----------|--|
| Height (mm):         |             |               | 700                           |           |  |
| Width (mm):          |             |               | 500                           |           |  |
| Depth (mm):          |             | 35            | 35                            |           |  |
| Nett Weight (kg):    |             | 5             |                               |           |  |
| Packaging D          | imensions   |               |                               |           |  |
| Height (mm):         |             |               | 830                           |           |  |
| Width (mm):          |             |               | 625                           |           |  |
| Depth (mm):          |             | 90            | 90                            |           |  |
| Gross Weight (kg):   |             | 7             | 7                             |           |  |
| Packaging D          | ata         |               |                               |           |  |
| Box Colour:          |             |               | Brown Cardboard Box - Printed |           |  |
| Box Qty:             |             |               | 1                             |           |  |
| Label Size:          |             |               | Х                             |           |  |
| Label Colour:        |             | No            | Not Applicable                |           |  |
| Label Qty:           |             |               |                               |           |  |
| Outer Box D          | imensions ( | If Applicab   | le                            |           |  |
| Height (mm):         |             |               |                               |           |  |
| Width (mm):          |             |               |                               |           |  |
| Depth (mm):          |             |               |                               |           |  |
| Gross Weight (       | kg):        |               |                               |           |  |
| Barcode:             |             | 5056211890614 |                               |           |  |
| Product Deta         | ails        |               |                               |           |  |
| Country of Origin:   |             | Cł            | China                         |           |  |
| Fitting Instruction: |             | No            | C                             |           |  |
| Certification:       | CE: Yes     | FSC: No       | WEEE: No                      | RoHS: Yes |  |
|                      | EMC: Yes    | LYD: Yes      | ECOMP:                        | ECIRC:    |  |
| Product Material:    |             | Al            | uminium                       |           |  |
| Colour/Finish:       |             |               |                               |           |  |
| No of Shelves:       |             | 0             |                               |           |  |
| Fixings Included:    |             | Ye            | Yes                           |           |  |
| Light Power Source:  |             | Mains Supply  |                               |           |  |
| No of Lights:        |             | 1             |                               |           |  |
| Bulb Type:           |             | Led           |                               |           |  |
| Voltage:             |             | 12            |                               |           |  |
| Operation Method:    |             | Тс            | Touch Sensor                  |           |  |
| Bulb Watt:           |             |               | 19                            |           |  |
| Product Features:    |             |               | Demister                      |           |  |
| Illuminated:         |             | Ye            | Yes                           |           |  |