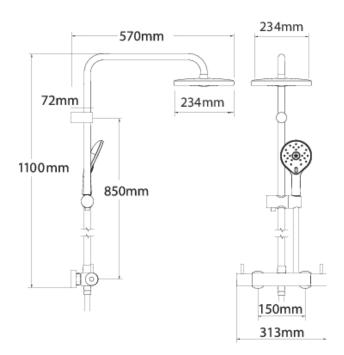

## KAHA COOL TO TOUCH BAR SHOWER WITH DIVERTER

**CONSTRUCTION:** Brass & ABS

CARTRIDGE/VALVE TYPE: Ceramic Disc

SUPPLY: Suitable for high pressure only

INLET CONNECTIONS: 15mm Compression

WORKING PRESSURES: 1.0 - 5.0 bar

KUCTADEE

**OPERATION:** Separate Flow And Temperature Controls

- $\cdot$  Safe cool to touch body
- · 38°C hot stop with override facility
- $\cdot$  Includes easy fit connections
- Includes Satinjet overhead and Kaha Satinjet handset
- $\cdot$  Two types of spray Satinjet body shower or massage
- · Riser height can be adjusted to suit your bathroom