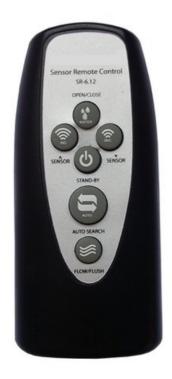

## **Compact Commercia Sensor tap remote control Compact Commercia Sensor tap remote control Faucets**

N/A

| Code       | Name                                        |
|------------|---------------------------------------------|
| RAKCOM953C | Compact Commercia Sensor tap remote control |

Dimensions: All dimensions in mm tolerance  $\pm 5\%$  for below 200mm and  $\pm 3\%$  for above 200mm. Note: Due to a continuing development programme to improve design and performance, the manufacturer reserves all rights to vary specifications without prior information.