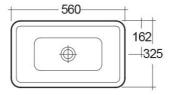

## **Technical specifications**

| CM01AWHA        | CHAMELION WASH BASIN 56CM |  |
|-----------------|---------------------------|--|
| Code            | Name                      |  |
| Overflow hole:  | yes                       |  |
| Shape of basin: | Rectangle                 |  |
| Color:          | Alpine White              |  |
| Weight:         | 8 Kg                      |  |
| Dimensions:     | 560 x 325 mm              |  |

Dimensions: All dimensions in mm tolerance  $\pm 5\%$  for below 200mm and  $\pm 3\%$  for above 200mm. Note: Due to a continuing development programme to improve design and performance, the manufacturer reserves all rights to vary specifications without prior information. Please note accessories are for photographic use only.