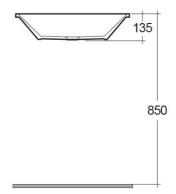

## **Technical specifications**

| CM01AWHA        | CHAMELION WASH BASIN 56CM |  |
|-----------------|---------------------------|--|
| Code            | Name                      |  |
| Overflow hole:  | yes                       |  |
| Shape of basin: | Rectangle                 |  |
| Color:          | Alpine White              |  |
| Weight:         | 8 Kg                      |  |
| Dimensions:     | 560 x 325 mm              |  |

Dimensions: All dimensions in mm tolerance  $\pm 5\%$  for below 200mm and  $\pm 3\%$  for above 200mm. Note: Due to a continuing development programme to improve design and performance, the manufacturer reserves all rights to vary specifications without prior information. Please note accessories are for photographic use only.