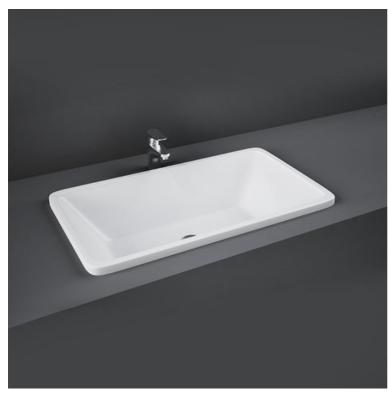

## **RAK-CHAMELION**

## Wash basin | Drop In

## **Technical specifications**

| CM01AWHA        | CHAMELION WASH BASIN 56CM |  |
|-----------------|---------------------------|--|
| Code            | Name                      |  |
| Overflow hole:  | yes                       |  |
| Shape of basin: | Rectangle                 |  |
| Color:          | Alpine White              |  |
| Weight:         | 8 Kg                      |  |
| Dimensions:     | 560 x 325 mm              |  |