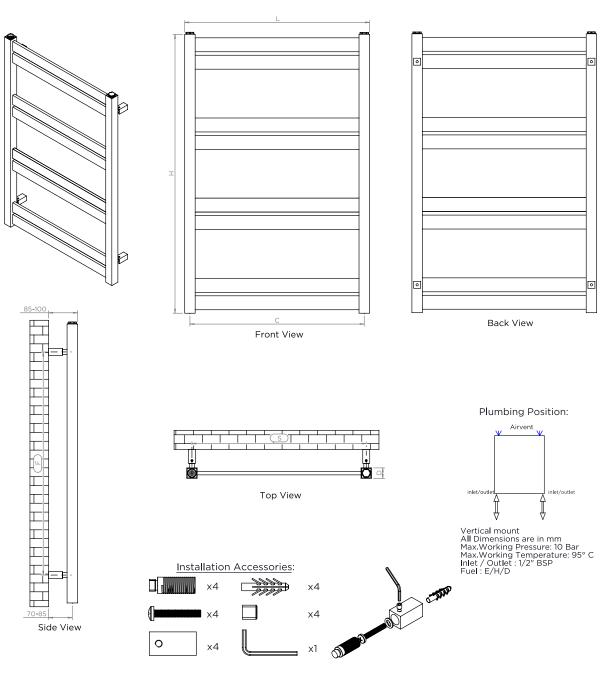

## CAT LADDER

ALL MEASUREMENTS ARE IN MILLIMETRES

MANUFACTURED FROM STAINLESS STEEL

Manufacturing Tolerance : - 5 mm

|              | Height | Length | Depth | Pipe Centres | Bracket Centres |     |
|--------------|--------|--------|-------|--------------|-----------------|-----|
| PRODUCT CODE | Н      | L      | D     | С            | F               | S   |
|              | mm     | mm     | mm    | mm           | mm              | mm  |
| CLA508-8     | 800    | 530    | 30    | 500          | 640             | 500 |
| CLA510-10    | 1030   | 530    | 30    | 500          | 870             | 500 |
| CLA513-12    | 1260   | 530    | 30    | 500          | 1100            | 500 |
| CLA515-14    | 1490   | 530    | 30    | 500          | 1330            | 500 |
| CLA517-16    | 1720   | 530    | 30    | 500          | 1560            | 500 |