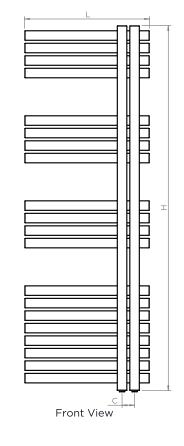

## COMBE COM10, COM15, COM18 - L

ALL MEASUREMENTS ARE IN MILLIMETRES

MANUFACTURED FROM STAINLESS STEEL

Plumbing Position:

Fuel: E/H/D Manufacturing Tolerance: - 5 mm

| PRODUCT CODE | Height | Length | Depth | Pipe Centres | Bracket Centres |     |
|--------------|--------|--------|-------|--------------|-----------------|-----|
|              | Н      | L      | D     | C            | F               | S   |
|              | mm     | mm     | mm    | mm           | mm              | mm  |
| COM10-L      | 920    | 500    | 80    | 50           | 830             | 115 |
| COM15-L      | 1460   | 500    | 80    | 50           | 1370            | 115 |
| COM18-L      | 1710   | 500    | 80    | 50           | 880-740         | 115 |