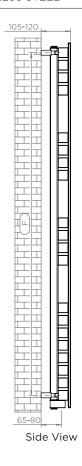

## COMBE COM10, COM15, COM18 - L

ALL MEASUREMENTS ARE IN MILLIMETRES

MANUFACTURED FROM STAINLESS STEEL

Plumbing Position:

Fuel: E/H/D Manufacturing Tolerance: - 5 mm

| PRODUCT CODE | Height | Length | Depth | Pipe Centres | Bracket Centres |     |
|--------------|--------|--------|-------|--------------|-----------------|-----|
|              | Н      | L      | D     | C            | F               | S   |
|              | mm     | mm     | mm    | mm           | mm              | mm  |
| COM10-L      | 920    | 500    | 80    | 50           | 830             | 115 |
| COM15-L      | 1460   | 500    | 80    | 50           | 1370            | 115 |
| COM18-L      | 1710   | 500    | 80    | 50           | 880-740         | 115 |