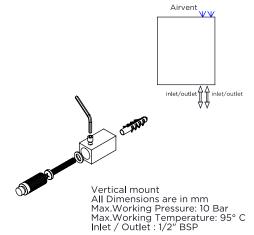

## COMBE COM10, COM15, COM18 - L

ALL MEASUREMENTS ARE IN MILLIMETRES

MANUFACTURED FROM STAINLESS STEEL







Plumbing Position:









Fuel: E/H/D Manufacturing Tolerance: - 5 mm

| PRODUCT CODE | Height | Length | Depth | Pipe Centres | Bracket Centres |     |
|--------------|--------|--------|-------|--------------|-----------------|-----|
|              | Н      | L      | D     | C            | F               | S   |
|              | mm     | mm     | mm    | mm           | mm              | mm  |
| COM10-L      | 920    | 500    | 80    | 50           | 830             | 115 |
| COM15-L      | 1460   | 500    | 80    | 50           | 1370            | 115 |
| COM18-L      | 1710   | 500    | 80    | 50           | 880-740         | 115 |



Technical specifications are subject to change without prior notice.

AEON is the designer heating division of Pitacs Limited. Pitacs Limited, Bradbourne Point, Bradbourne Driv