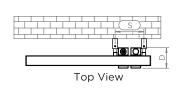

## COMBE COM10, COM15, COM18 - L

ALL MEASUREMENTS ARE IN MILLIMETRES

MANUFACTURED FROM STAINLESS STEEL

Plumbing Position:

Fuel: E/H/D Manufacturing Tolerance: - 5 mm

| PRODUCT CODE | Height | Length | Depth | Pipe Centres | Bracket Centres |     |
|--------------|--------|--------|-------|--------------|-----------------|-----|
|              | Н      | L      | D     | C            | F               | S   |
|              | mm     | mm     | mm    | mm           | mm              | mm  |
| COM10-L      | 920    | 500    | 80    | 50           | 830             | 115 |
| COM15-L      | 1460   | 500    | 80    | 50           | 1370            | 115 |
| COM18-L      | 1710   | 500    | 80    | 50           | 880-740         | 115 |