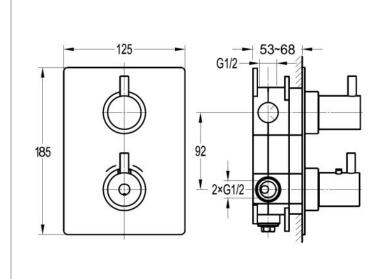

## LEVO SLIM SQUARE SINGLE OUTLET SHOWER TRIM ONLY

Category: Range:

Shower Mixers Levo Guarantee: Sub Category: 15 year Trim Kits

Dimensions are in millimetres except thread sizes which are BSP imperial.