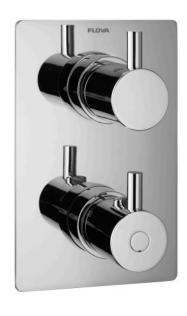

## LEVO SLIM SQUARE SINGLE OUTLET SHOWER TRIM ONLY

Category: Range:

Shower Mixers Levo Guarantee: Sub Category: 15 year Trim Kits

Dimensions are in millimetres except thread sizes which are BSP imperial.