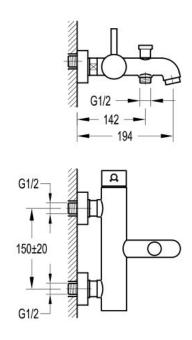

## LEVO WALL MOUNTED MANUAL SINGLE LEVER BATH AND SHOWER MIXER WITH HAND SHOWER SET

Category: Bath Shower Mixers

Range: Levo Weight: 24kg

Guarantee: Sub Category: 10 year Wall Mounted

Dimensions are in millimetres except thread sizes which are BSP imperial.