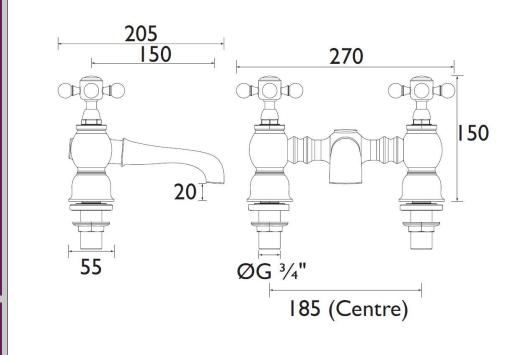

## Dimensions (measurements in mm)

| Flow Rates (I/min)    |      |      |      |      |      |      |  |  |  |  |
|-----------------------|------|------|------|------|------|------|--|--|--|--|
| System Pressure (bar) | 0.2  | 0.5  | 1    | 2    | 3    | 5    |  |  |  |  |
| THRC07 (mixed)        | 19.4 | 30.7 | 43.5 | 61.5 | 75.3 | 97.2 |  |  |  |  |