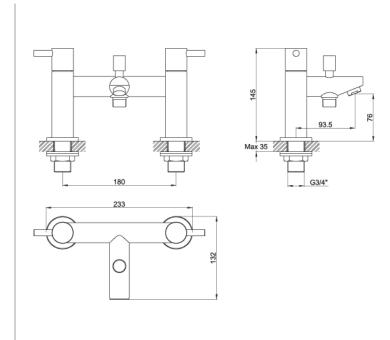

## IVO BATH/SHOWER MIXER WITH KIT

Category: taps
Guarantee: 10 year

Type: bath shower mixers

Weight: 2.80

Code: Range: Volume: IVBSM ivo 0.01

Dimensions are in millimetres except thread sizes which are BSP imperial.