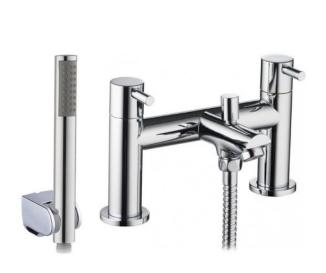

## IVO BATH/SHOWER MIXER WITH KIT

Category: taps
Guarantee: 10 year

Type: bath shower mixers

Weight: 2.80

Code: Range: Volume: IVBSM ivo 0.01

Dimensions are in millimetres except thread sizes which are BSP imperial.