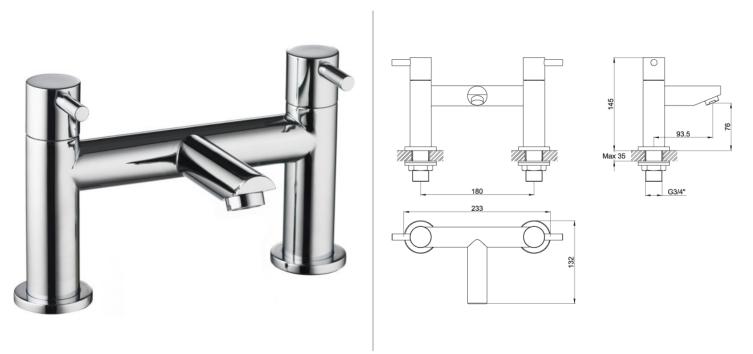

## **IVO BATH FILLER**

Category: Guarantee: Type: Weight:

taps 10 year bath fillers 2.30 Code: Range: Volume: IVBF ivo 0.01

Dimensions are in millimetres except thread sizes which are BSP imperial.